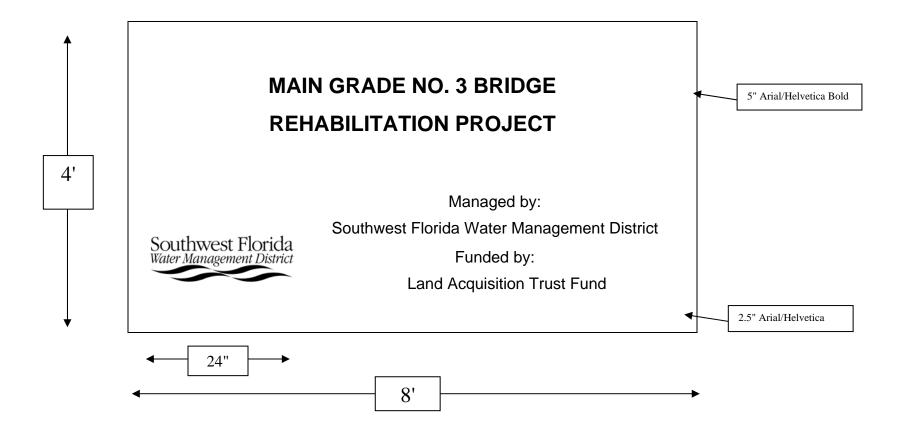

## **Project Sign Specifications**

The sign shall be 8' wide x 4' high, constructed of high-density 3/4-inch exterior plywood (painted with exterior white), or white weather- and wind-resistant equivalent (corrugated plastic or other durable material). It shall be mounted and braced with pressure-treated lumber as necessary and maintained in presentable condition for the duration of the project. The sign shall be in place prior to commencement of work. Lettering shall be black vinyl cut out or professionally hand-painted. SWFWMD seal (12" color vinyl decal) is available through your SWFWMD liaison; SWFWMD logotype (shown above as example) is available as digital file download for vinyl cut out process at <a href="https://www.WaterMatters.org/logo">www.WaterMatters.org/logo</a>.

## Locations

One sign shall be constructed and installed at the specified location (to be determined).