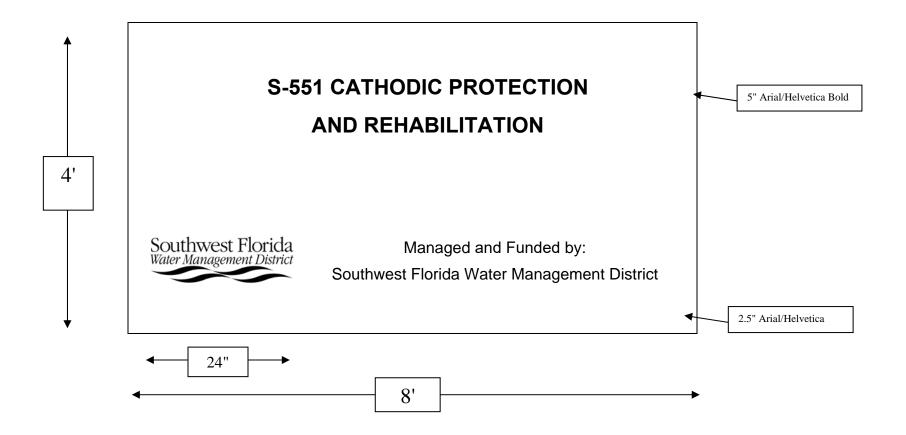

## **Project Sign Specifications**

The sign shall be 8' wide x 4' high, constructed of high-density 3/4-inch exterior plywood (painted with exterior white), or white weather- and wind-resistant equivalent (corrugated plastic or other durable material). It shall be mounted and braced with pressure-treated lumber as necessary and maintained in presentable condition for the duration of the project. The sign shall be in place prior to commencement of work. Lettering shall be black vinyl cut out or professionally hand-painted. SWFWMD seal (12" color vinyl decal) is available through your SWFWMD liaison; SWFWMD logotype (shown above as example) is available as digital file download for vinyl cut out process at www.WaterMatters.org/logo.