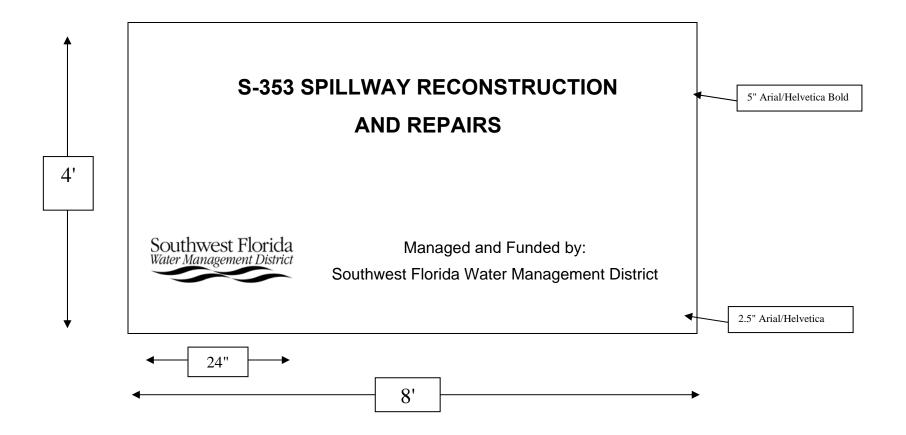

## **Project Sign Specifications**

The sign shall be 8' wide x 4' high, constructed of high-density 3/4-inch exterior plywood (painted with exterior white), or white weather- and wind-resistant equivalent (corrugated plastic or other durable material). It shall be mounted and braced with pressure-treated lumber as necessary and maintained in presentable condition for the duration of the project. The sign shall be in place prior to commencement of work. Lettering shall be black vinyl cut out or professionally hand-painted. SWFWMD seal (12" color vinyl decal) is available through your SWFWMD liaison; SWFWMD logotype (shown above as example) is available as digital file download for vinyl cut out process at www.WaterMatters.org/logo.