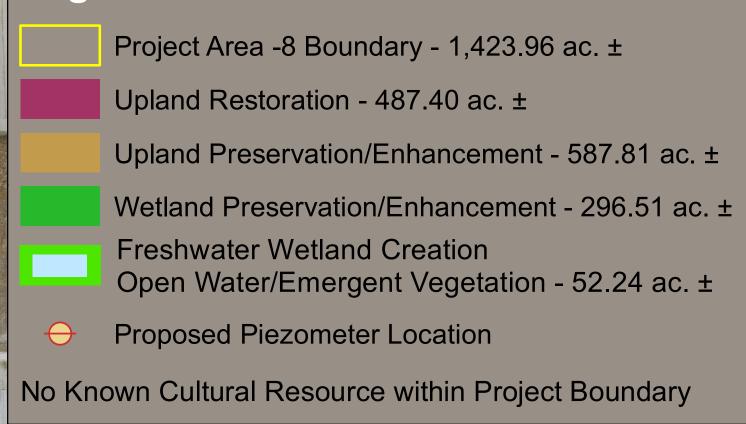

## Legend

Project Area - 8

3905 Crescent Park Drive, Riverview, FL 33578 USA Phone (+1) 813-664-4500 Fax (+1) 813-664-0440 www.cardno.com