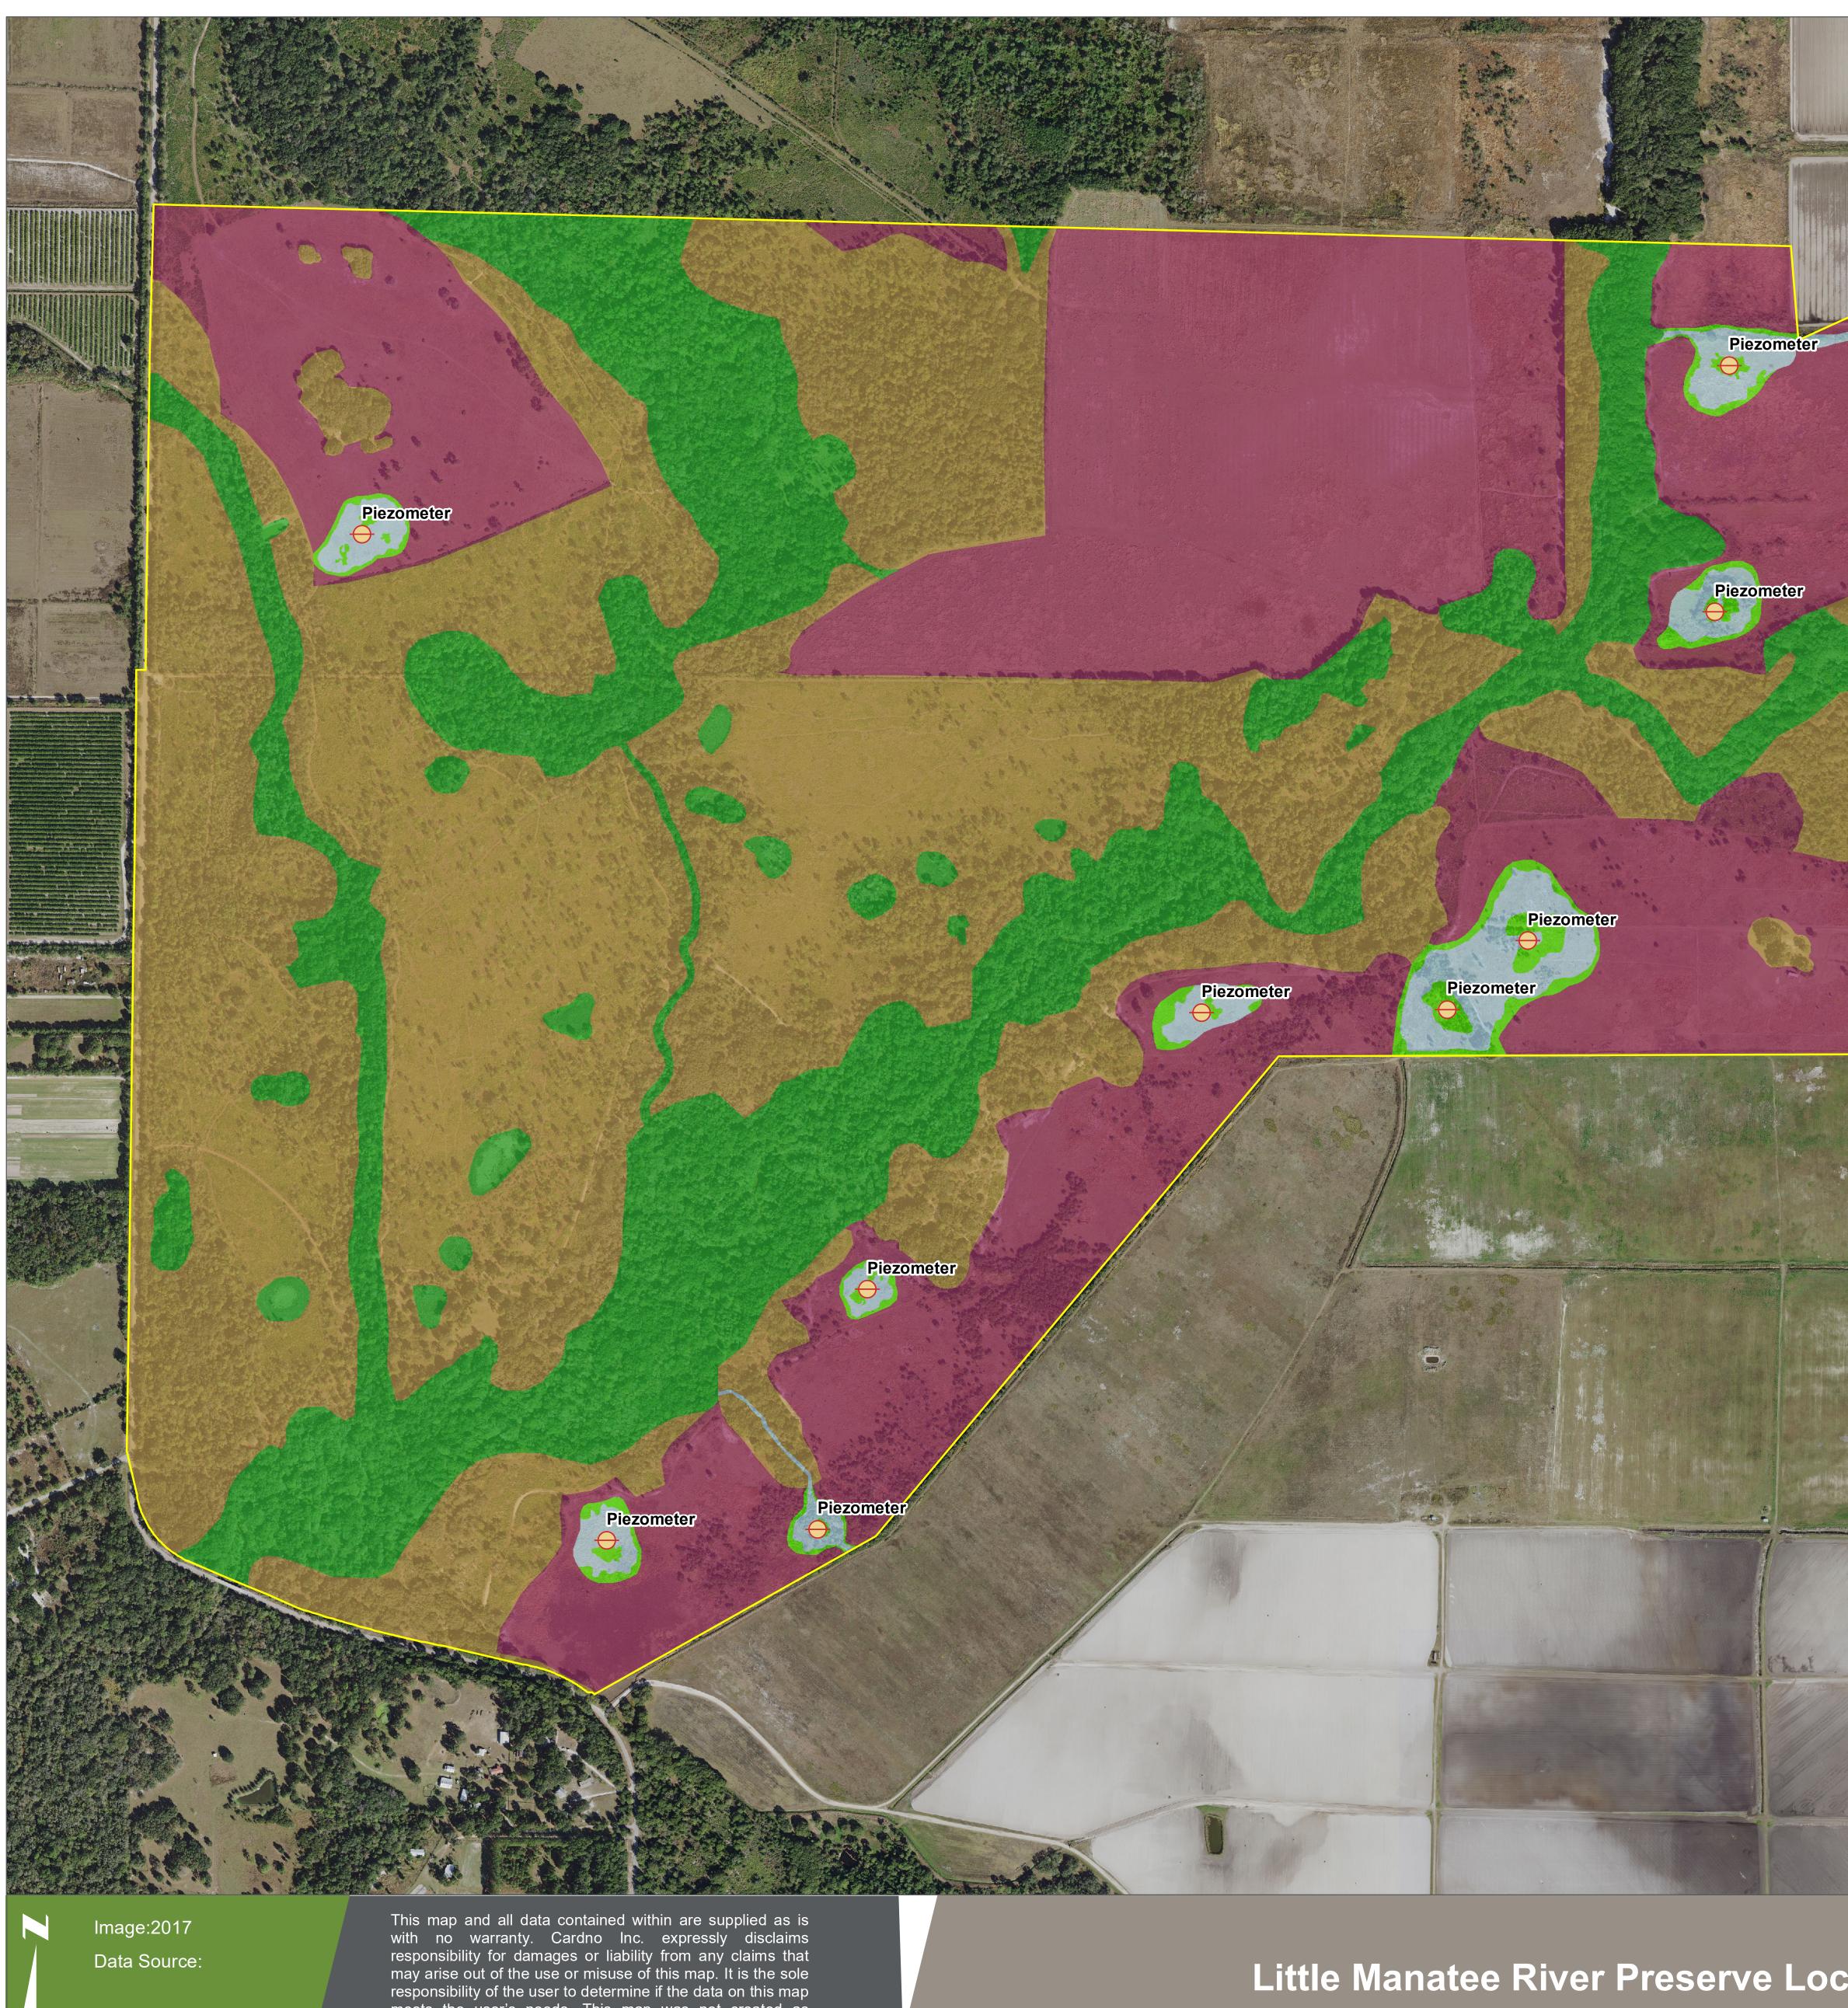

800

1,200 1,600 2,000 Feet

Little Manatee River Preserve Location Hillsborough County, Florida

Project Area - 8

A CONTRACT

## Legend

Project Area - 8

3905 Crescent Park Drive, Riverview, FL 33578 USA Phone (+1) 813-664-4500 Fax (+1) 813-664-0440 www.cardno.com