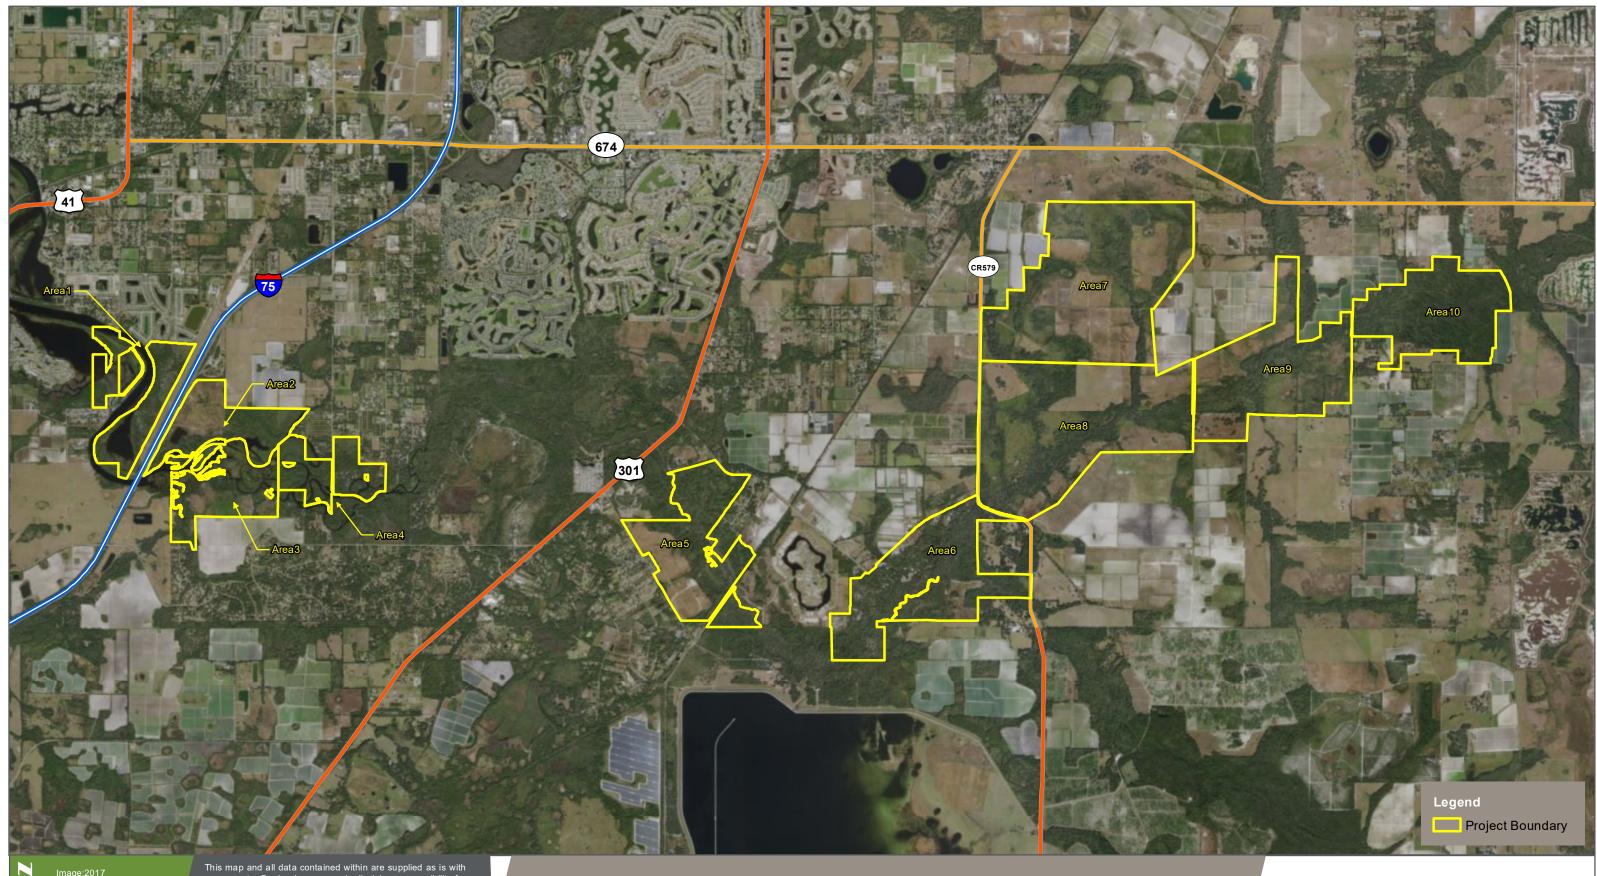

## Project Area Location Map

Little Manatee River Native Preserve Hillsborough County, Florida