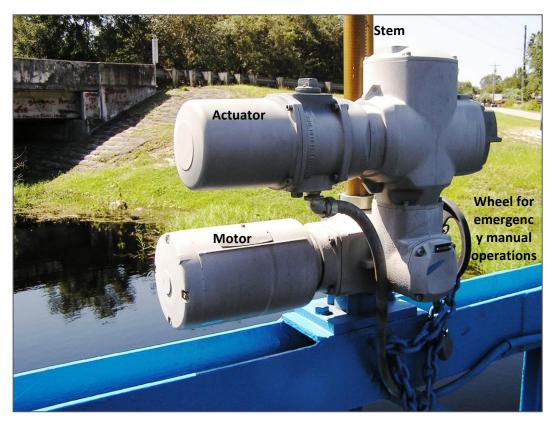

#### **Directional Overview**

**Golf Course Revised 2012** 

<u>Physical Description</u>: The structure consists of four, 49" wide by 48" high, steel drop-crest sluice gates. The gates are operated via hoists consisting of gearheads and stems that are powered by motorized-actuator lift systems. There is an operating platform that is used to access the hoists and gates. The upstream and downstream conveyance channels are lined with rock rubble to control erosion. The structure is operated remotely via the control panel.

#### **Operations in a Commercial Power Failure**

- 1. The structure can be operated by connecting a generator to the power cord in the breaker box, then switching the main breaker to generator.
- 2. Also, the structure can be operated *manually* by engaging the manual lever on the actuator and then turning the attached wheel.