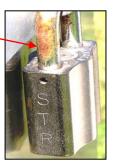

<u>Access and Security</u>: Golf Course structure is accessed directly off of *E. Sandpiper Drive* along a 100 foot county right-of-way. The control box is secured with a special lock marked "STR"; <u>note</u>, keys for such locks are not found on vehicle key rings. The breaker panel box lock combination is **7211**. Also, another special key is needed to access and to *manually* operate the structure at the actuators.