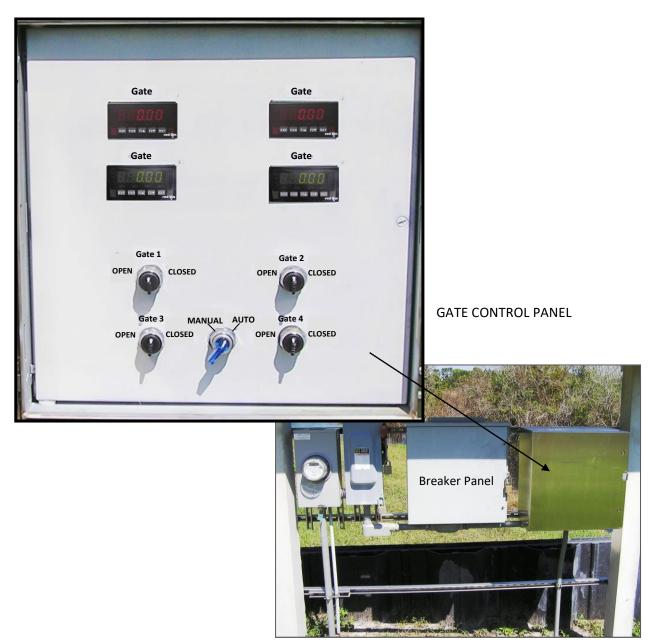

#### **Directional Overview**

**Golf Course Revised 2012** 

<u>Physical Description</u>: The structure consists of four, 49" wide by 48" high, steel drop-crest sluice gates. The gates are operated via hoists consisting of gearheads and stems that are powered by motorized-actuator lift systems. There is an operating platform that is used to access the hoists and gates. The upstream and downstream conveyance channels are lined with rock rubble to control erosion. The structure is operated remotely via the control panel.

#### **General Information**

Normal Operations: Sluice gates are operated remotely (i.e., from land) via a control panel.

**Golf Course:** The Tsala Apopka Chain-of-Lakes encompasses approximately 23,300 acres across three distinct pools: the Floral City Pool with 9,100 acres, the Inverness Pool with 8,000 acres, and the Hernando Pool with 6,200 acres. The water elevation for the Floral City Pool and the Inverness Pool are maintained within the range of adopted levels by raising or lowering the sluice gates at *Golf Course*. With the gates in the full closed position, the crest elevation is 42.0 feet msl (41.16 NAVD); the invert elevation of the structure is 38.0 msl (37.16 NAVD). Each sluice gate has an effective discharge width of 49".