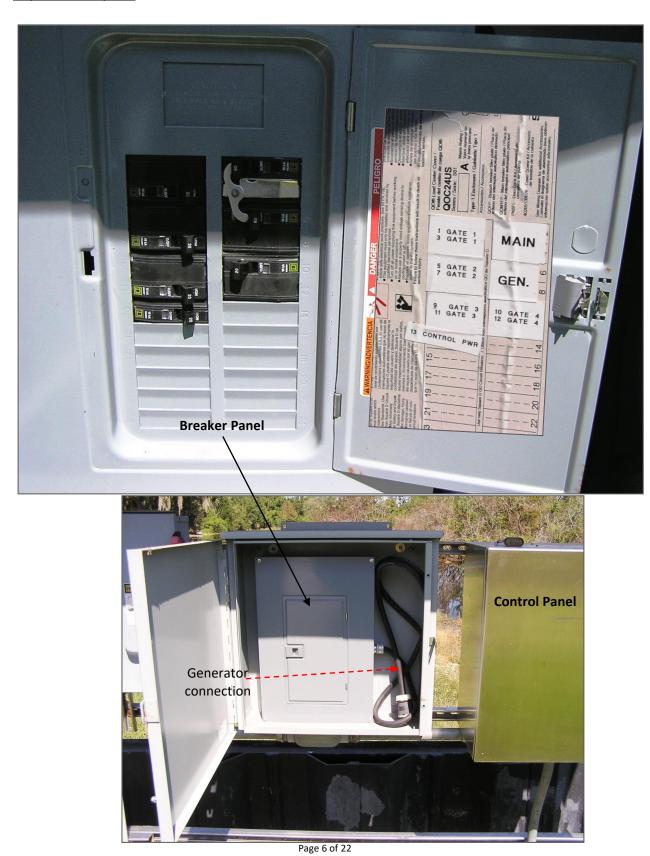

<u>Access and Security</u>: Golf Course structure is accessed directly off of *E. Sandpiper Drive* along a 100 foot county right-of-way. The control box is secured with a special lock marked "STR"; <u>note</u>, keys for such locks are not found on vehicle key rings. The breaker panel box lock combination is **7211**. Also, another special key is needed to access and to *manually* operate the structure at the actuators.

#### **Operations in a Commercial Power Failure**

- 1. The structure can be operated by connecting a generator to the power cord in the breaker box, then switching the main breaker to generator.
- 2. Also, the structure can be operated *manually* by engaging the manual lever on the actuator and then turning the attached wheel.