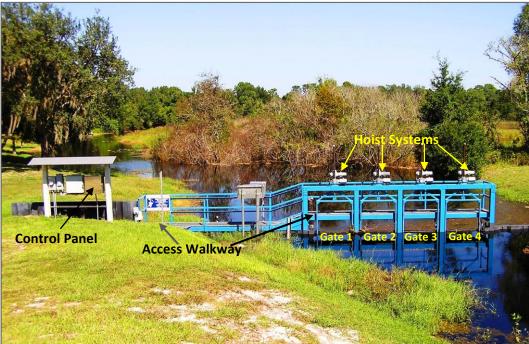

#### **Directional Overview**

**Golf Course Revised 2012** 

<u>Physical Description</u>: The structure consists of four, 49" wide by 48" high, steel drop-crest sluice gates. The gates are operated via hoists consisting of gearheads and stems that are powered by motorized-actuator lift systems. There is an operating platform that is used to access the hoists and gates. The upstream and downstream conveyance channels are lined with rock rubble to control erosion. The structure is operated remotely via the control panel.