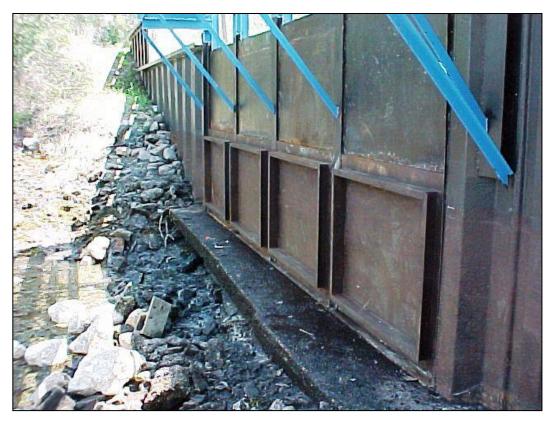

#### **Directional Overview**

**Golf Course Revised 2012** 

<u>Physical Description</u>: The structure consists of four, 49" wide by 48" high, steel drop-crest sluice gates. The gates are operated via hoists consisting of gearheads and stems that are powered by motorized-actuator lift systems. There is an operating platform that is used to access the hoists and gates. The upstream and downstream conveyance channels are lined with rock rubble to control erosion. The structure is operated remotely via the control panel.