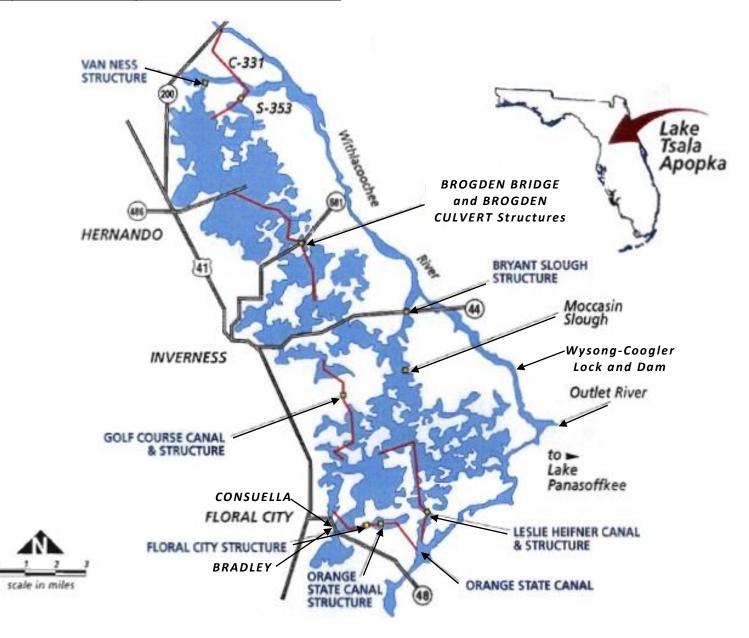

#### The Tsala Apopka Chain of Lakes System & Water Control Structures

**Golf Course Revised 2012** 

**The System**: Flows from the Withlacoochee River first enter the Floral City Pool through the *Leslie Heifner* structure via the Leslie Heifner Canal as well as through the *Floral City* structure via the Orange State Canal. During certain conditions, water may enter through the *Flying Eagle* structure located on Flying Eagle Preserve's north/south berm. Flows move from the Floral City Pool into the Inverness Pool via the *Golf Course* and *Moccasin Slough* structures. From the Inverness Pool, flows enter the Hernando Pool primarily through the *Brogden Bridge* structure, and, to a lesser extent, through the *Brogden Culvert* structure. Water in the Inverness Pool can be discharged back into the Withlacoochee River through the *Bryant Slough* structure. Water from the Hernando Pool can be discharged back to the Withlacoochee River through S-353 and, to a lesser extent, through *Van Ness* via *Two Mile Prairie* to the north.