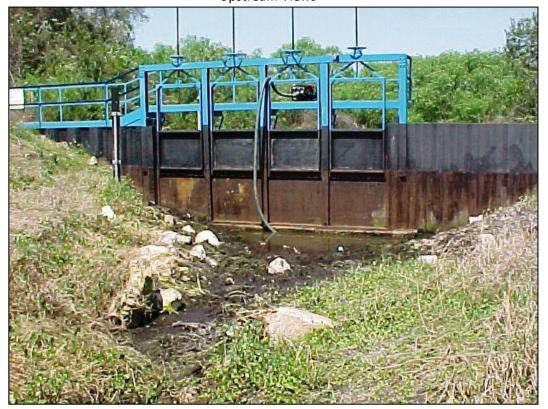

#### **Directional Overview**

**Golf Course Revised 2012** 

<u>Physical Description</u>: The structure consists of four, 49" wide by 48" high, steel drop-crest sluice gates. The gates are operated via hoists consisting of gearheads and stems that are powered by motorized-actuator lift systems. There is an operating platform that is used to access the hoists and gates. The upstream and downstream conveyance channels are lined with rock rubble to control erosion. The structure is operated remotely via the control panel.