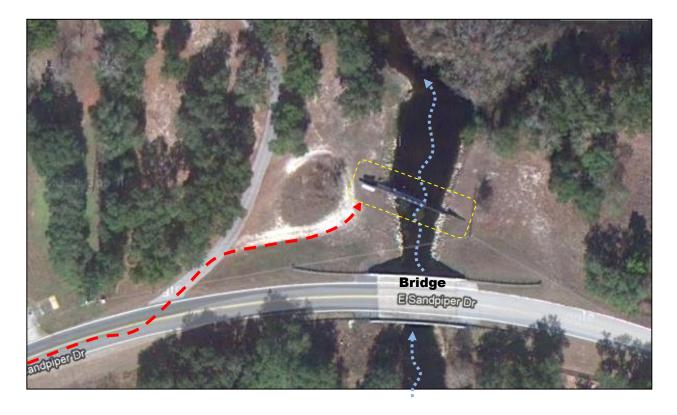

**Location:** The structure is located within a 100 foot county road right-of-way and within the 100 foot canal right-of-way just off of *E. Sandpiper Drive* on the east side of the *Inverness Golf and Country Club*, (just outside of the country club proper). Furthermore, the structure is situated ≈4 miles southeast of the City of Inverness in Citrus County, in the Withlacoochee River Basin, in Section 26, Township 19 S, Range 20 E.

#### **Directions from the Tampa Office**

- Take Interstate 75 north to State Road 50, exit 301
- Follow S.R. 50 left/west to U.S. Highway 41
- Take 41 right/north to Eden Drive, ≈1 mile south of downtown Inverness.
- Then right (at the traffic light) on *Eden* for a short distance to *Old Floral City Road*, the first crossroad.
- Follow Old Floral City Road right for 1.7 miles to E. Sandpiper Drive: the entrance to the Inverness Golf and Country Club.
- Follow *Sandpiper* for 1.1 miles to the structure.

#### **Directions from the Brooksville Office**

- Take 41 right/north to Eden Drive, ≈1 mile south of downtown Inverness.
- Then right (at the traffic light) on *Eden* for a short distance to *Old Floral City Road*, the first crossroad.
- Follow *Old Floral City Road* right for 1.7 miles to *E. Sandpiper Drive*: the entrance to the *Inverness Golf and Country Club*.
- Follow *Sandpiper* for 1.1 miles to the structure.