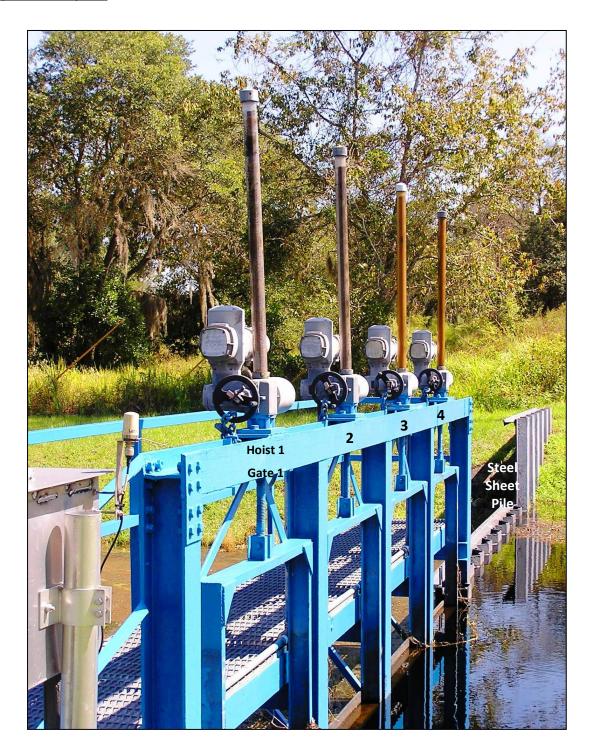

#### **Directional Overview**

**Golf Course Revised 2012** 

<u>Physical Description</u>: The structure consists of four, 49" wide by 48" high, steel drop-crest sluice gates. The gates are operated via hoists consisting of gearheads and stems that are powered by motorized-actuator lift systems. There is an operating platform that is used to access the hoists and gates. The upstream and downstream conveyance channels are lined with rock rubble to control erosion. The structure is operated remotely via the control panel.

#### **General Information**

Normal Operations: Sluice gates are operated remotely (i.e., from land) via a control panel.

**Golf Course:** The Tsala Apopka Chain-of-Lakes encompasses approximately 23,300 acres across three distinct pools: the Floral City Pool with 9,100 acres, the Inverness Pool with 8,000 acres, and the Hernando Pool with 6,200 acres. The water elevation for the Floral City Pool and the Inverness Pool are maintained within the range of adopted levels by raising or lowering the sluice gates at *Golf Course*. With the gates in the full closed position, the crest elevation is 42.0 feet msl (41.16 NAVD); the invert elevation of the structure is 38.0 msl (37.16 NAVD). Each sluice gate has an effective discharge width of 49".