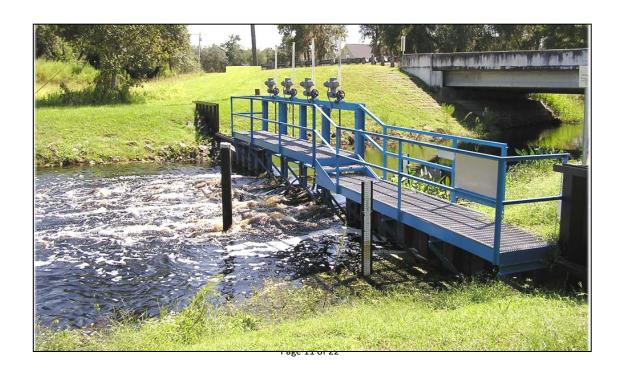

#### **Directional Overview**

**Golf Course Revised 2012** 

<u>Physical Description</u>: The structure consists of four, 49" wide by 48" high, steel drop-crest sluice gates. The gates are operated via hoists consisting of gearheads and stems that are powered by motorized-actuator lift systems. There is an operating platform that is used to access the hoists and gates. The upstream and downstream conveyance channels are lined with rock rubble to control erosion. The structure is operated remotely via the control panel.

#### **General Information**

Normal Operations: Sluice gates are operated remotely (i.e., from land) via a control panel.

**Golf Course:** The Tsala Apopka Chain-of-Lakes encompasses approximately 23,300 acres across three distinct pools: the Floral City Pool with 9,100 acres, the Inverness Pool with 8,000 acres, and the Hernando Pool with 6,200 acres. The water elevation for the Floral City Pool and the Inverness Pool are maintained within the range of adopted levels by raising or lowering the sluice gates at *Golf Course*. With the gates in the full closed position, the crest elevation is 42.0 feet msl (41.16 NAVD); the invert elevation of the structure is 38.0 msl (37.16 NAVD). Each sluice gate has an effective discharge width of 49".

### **Additional Photographs**

County Bridge #024046

**Golf Course Revised 2012** 