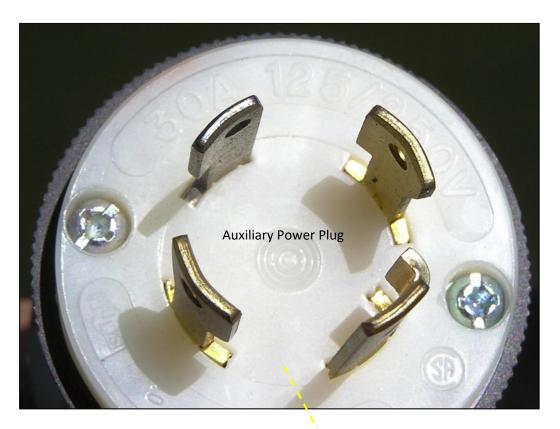

#### **Operations in a Commercial Power Failure**

- 1. The structure can be operated by connecting a generator to the power cord in the breaker box, then switching the main breaker to generator.
- 2. Also, the structure can be operated *manually* by engaging the manual lever on the actuator and then turning the attached wheel.