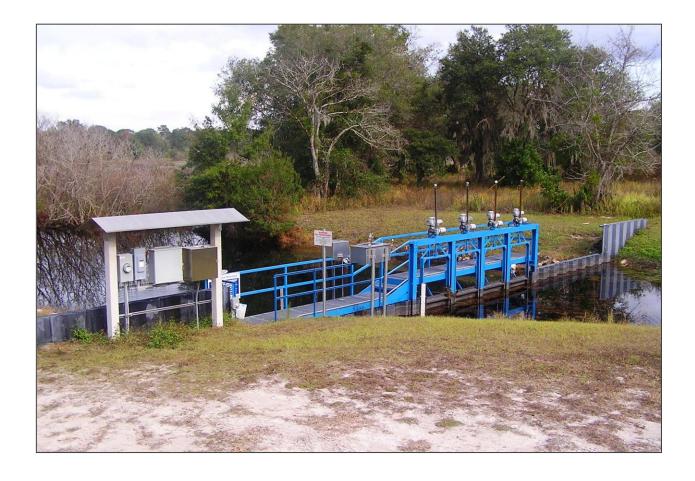

#### **Directional Overview**

**Golf Course Revised 2012** 

<u>Physical Description</u>: The structure consists of four, 49" wide by 48" high, steel drop-crest sluice gates. The gates are operated via hoists consisting of gearheads and stems that are powered by motorized-actuator lift systems. There is an operating platform that is used to access the hoists and gates. The upstream and downstream conveyance channels are lined with rock rubble to control erosion. The structure is operated remotely via the control panel.

**Golf Course Revised 2012** 

**<u>History</u>**: March 2000, Dewatered for maintenance

**Upstream Views** 

**Golf Course Revised 2012** 

**<u>History</u>**: July 2000, Post-maintenance

**Golf Course Revised 2012** 

### **Additional Photographs**

County Bridge #024046

**Golf Course Revised 2012** 