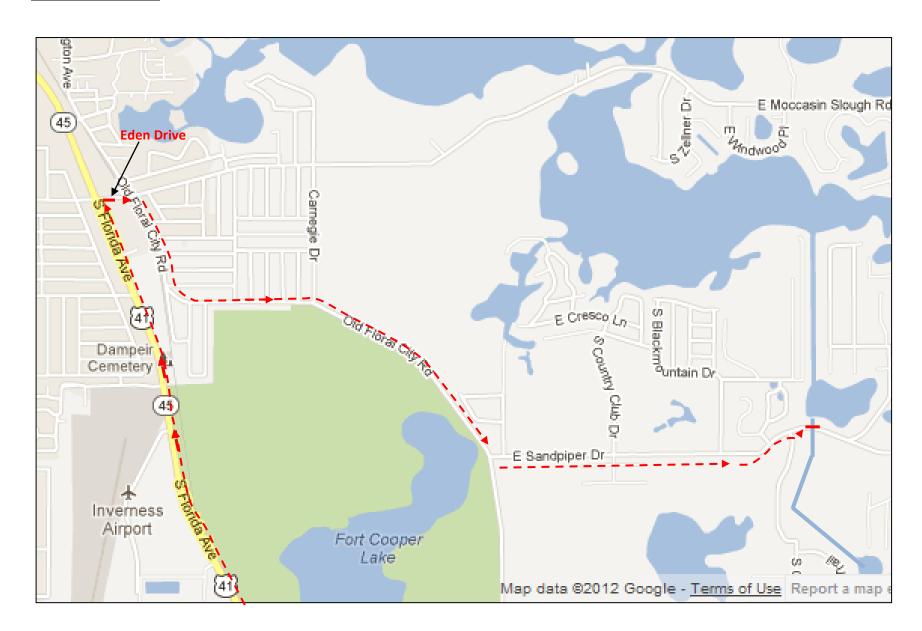

**Location:** The structure is located within a 100 foot county road right-of-way and within the 100 foot canal right-of-way just off of *E. Sandpiper Drive* on the east side of the *Inverness Golf and Country Club*, (just outside of the country club proper). Furthermore, the structure is situated ≈4 miles southeast of the City of Inverness in Citrus County, in the Withlacoochee River Basin, in Section 26, Township 19 S, Range 20 E.

#### **Directions from the Tampa Office**

- Take Interstate 75 north to State Road 50, exit 301
- Follow S.R. 50 left/west to U.S. Highway 41
- Take 41 right/north to Eden Drive, ≈1 mile south of downtown Inverness.
- Then right (at the traffic light) on *Eden* for a short distance to *Old Floral City Road*, the first crossroad.
- Follow Old Floral City Road right for 1.7 miles to E. Sandpiper Drive: the entrance to the Inverness Golf and Country Club.
- Follow *Sandpiper* for 1.1 miles to the structure.

#### **Directions from the Brooksville Office**

- Take 41 right/north to Eden Drive, ≈1 mile south of downtown Inverness.
- Then right (at the traffic light) on *Eden* for a short distance to *Old Floral City Road*, the first crossroad.
- Follow *Old Floral City Road* right for 1.7 miles to *E. Sandpiper Drive*: the entrance to the *Inverness Golf and Country Club*.
- Follow *Sandpiper* for 1.1 miles to the structure.