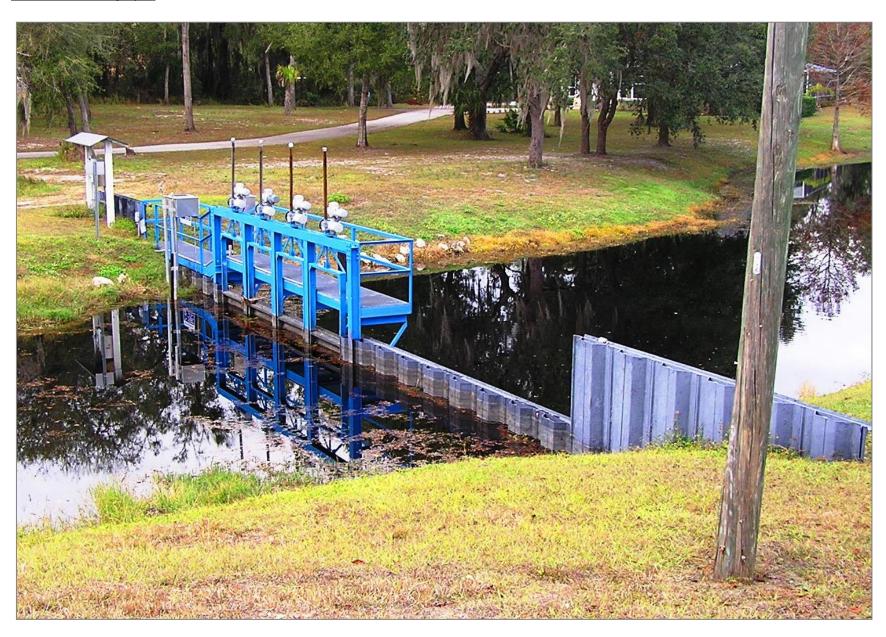

#### **Directional Overview**

**Golf Course Revised 2012** 

<u>Physical Description</u>: The structure consists of four, 49" wide by 48" high, steel drop-crest sluice gates. The gates are operated via hoists consisting of gearheads and stems that are powered by motorized-actuator lift systems. There is an operating platform that is used to access the hoists and gates. The upstream and downstream conveyance channels are lined with rock rubble to control erosion. The structure is operated remotely via the control panel.