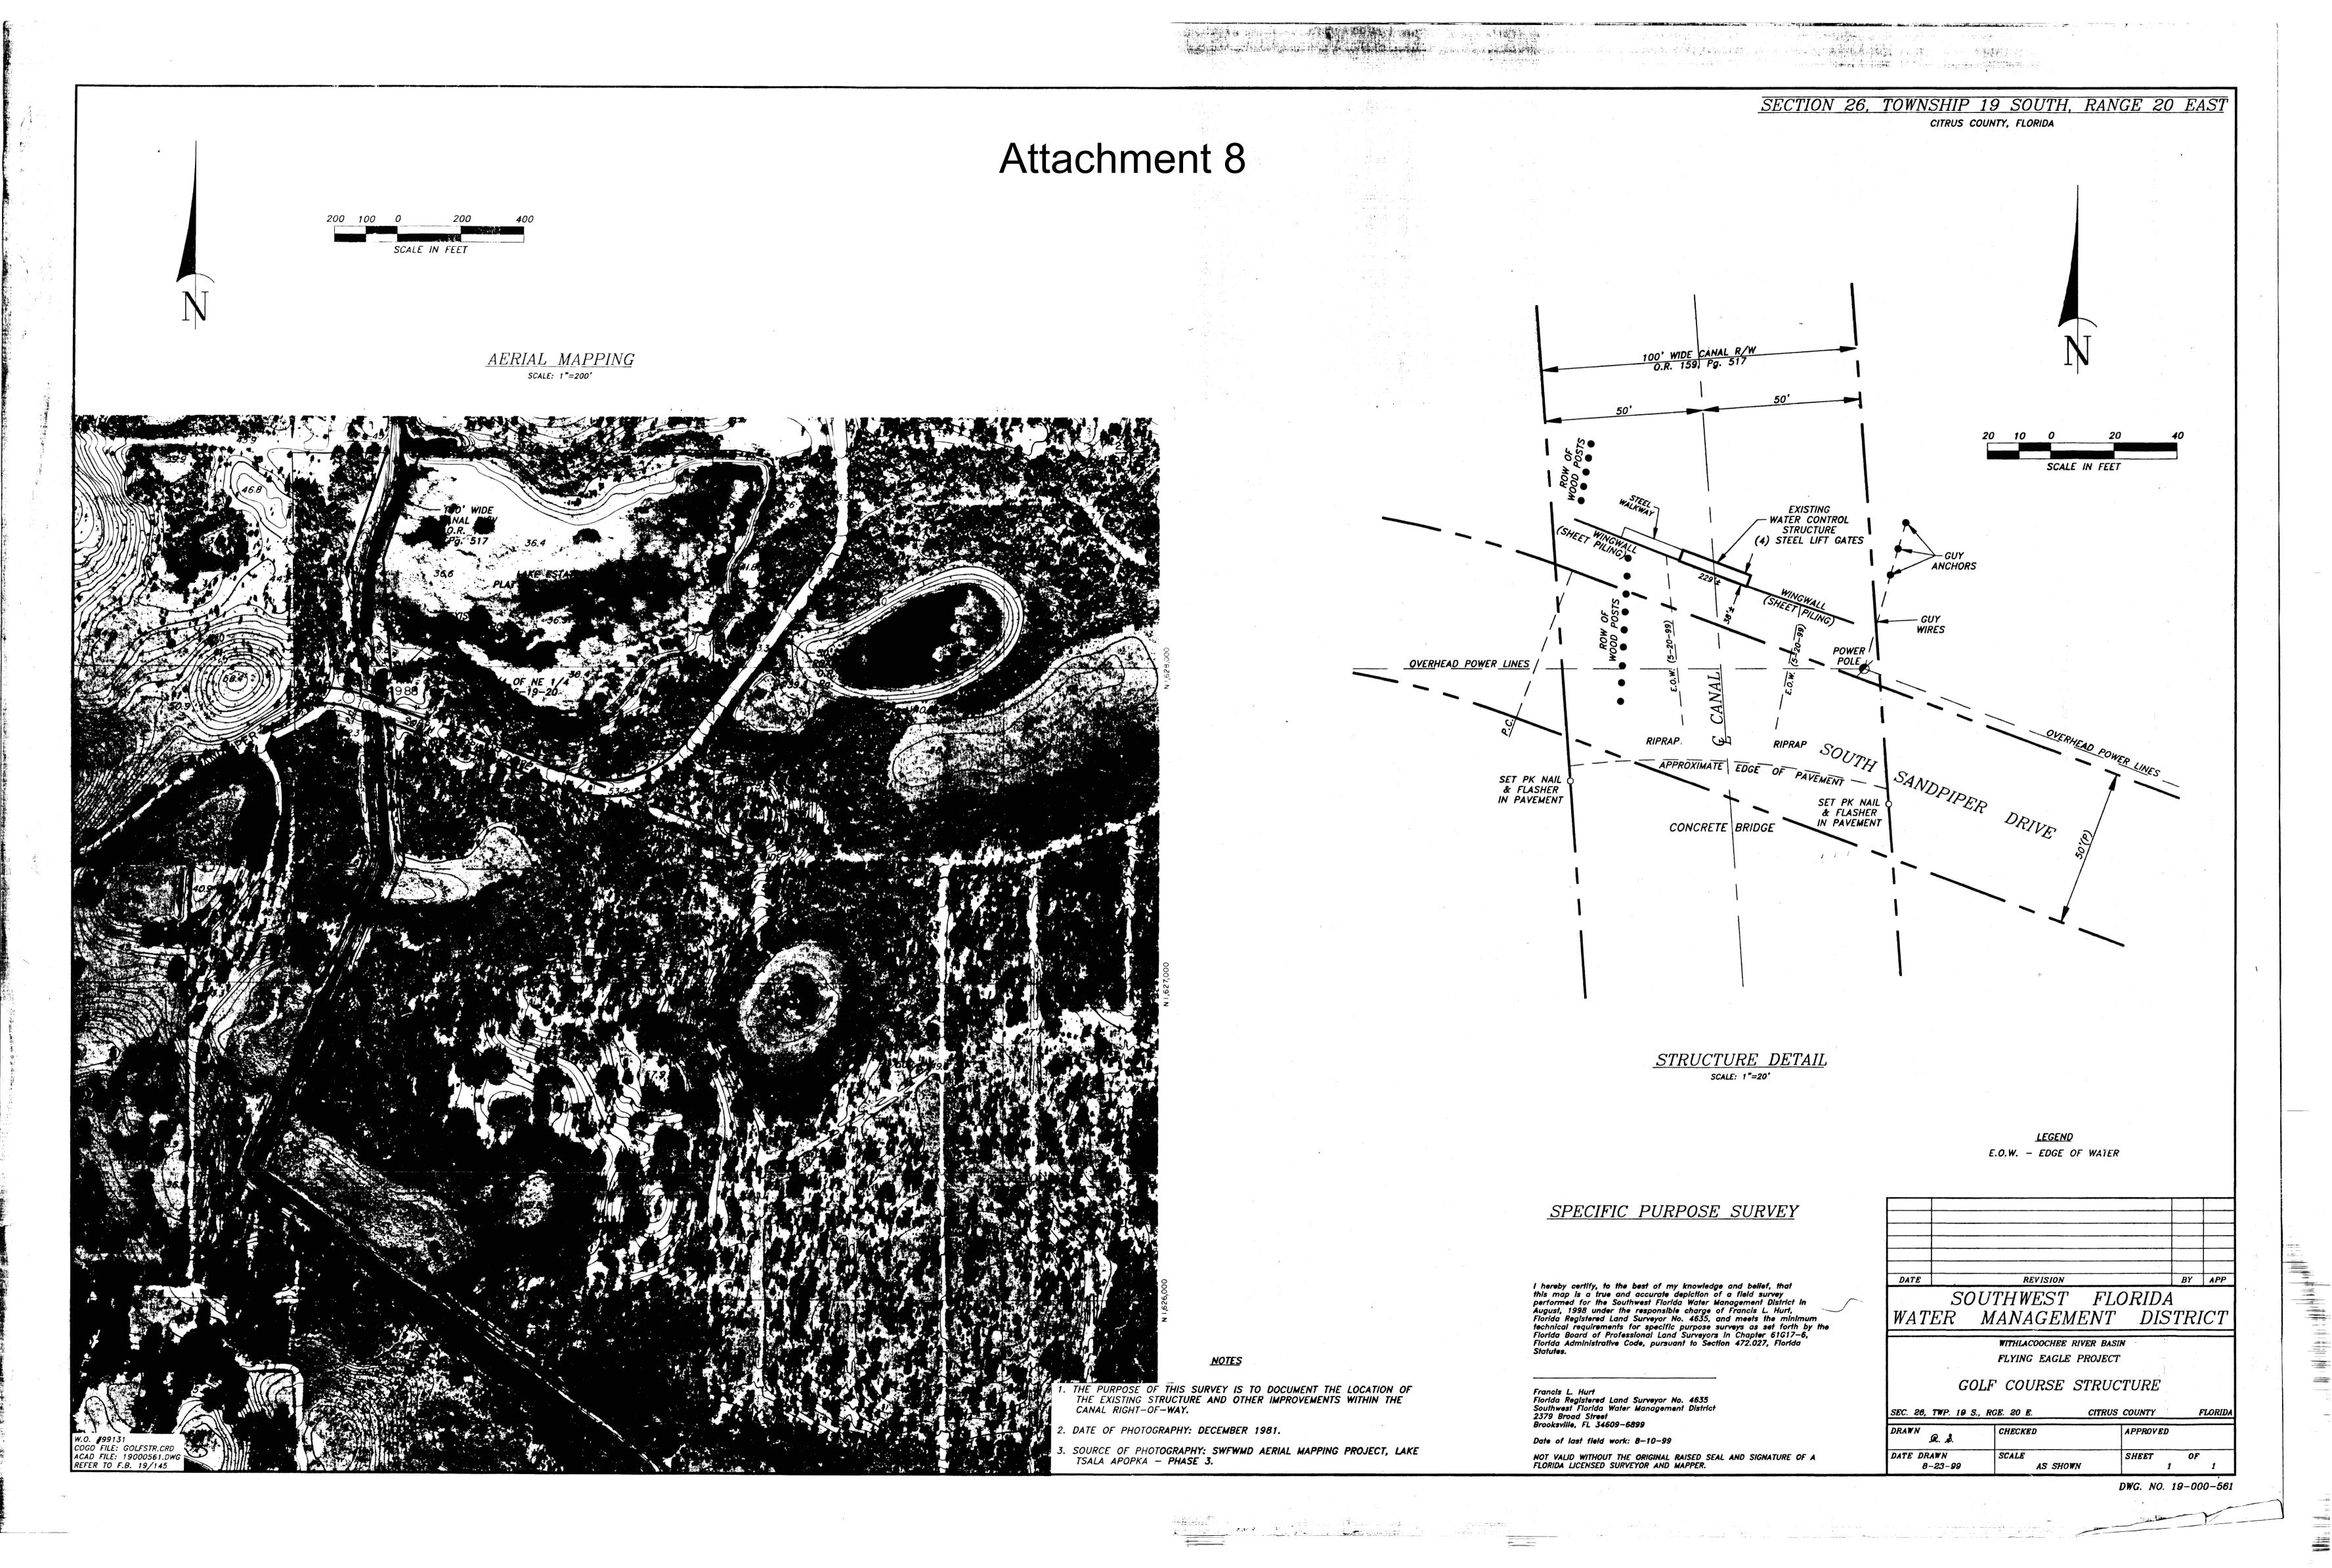

- 3. Please note that the following additional reference documents are provided below.
  - A. Attachment 1: Golf Course Structure Controls Image 1
  - B. Attachment 2: Golf Course Structure Controls Image 2
  - C. Attachment 3: Golf Course Structure Controls Image 3
  - D. Attachment 4: Golf Course Structure Controls Image 4

- E. Attachment 5: Golf Course Structure Profile (Revised 2012)
- F. Attachment 6: Golf Course Structure Water Levels 2009 to 2021 Downstream
- G. Attachment 7: Golf Course Structure Water Levels 2009 to 2021 Upstream
- H. Attachment 8: Golf Course Structure 08-23-1999
- I. Attachment 9: Golf Course Structure 02-02-1993
- J. Attachment 10: Revised C-04 General Notes S&S

**Location:** The structure is located within a 100 foot county road right-of-way and within the 100 foot canal right-of-way just off of *E. Sandpiper Drive* on the east side of the *Inverness Golf and Country Club*, (just outside of the country club proper). Furthermore, the structure is situated ≈4 miles southeast of the City of Inverness in Citrus County, in the Withlacoochee River Basin, in Section 26, Township 19 S, Range 20 E.

### **Operational Protocol**

**Golf Course Revised 2012** 

**Golf Course Revised 2012** 

History: The Gregg, Gibson, and Gregg Construction Company built a timber flashboard type structure for the District in 1965. The design required a crane to add and remove the very large timbers in order to set a desired crest elevation. In June 1975, District personnel modified the structure so that the top three timbers could be operated as a single lift gate. The structure's current form and operating mode was preceded by manually-operated gate hoists. A subsequent modification altered the structure to its present configuration. The structure lies within the county road right of way known as E. Sandpiper Drive. Citrus County owns fee title to the land where the structure is located. The District has no ownership interests in the subject land.