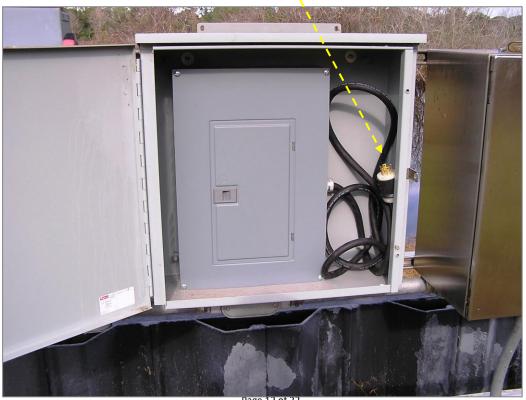

#### **Operations in a Commercial Power Failure**

- 1. The structure can be operated by connecting a generator to the power cord in the breaker box, then switching the main breaker to generator.
- 2. Also, the structure can be operated *manually* by engaging the manual lever on the actuator and then turning the attached wheel.

Safety Breaker—Main/Generator

**Golf Course Revised 2012** 