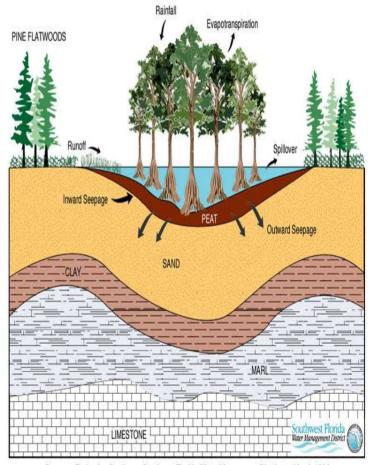

# Data collection in support of MFLs

- Hydrologic
- Topographic/Other
- Water Quality
- Biologic
  - Habitat/Plants WAPs
  - Wildlife Amphibians Frogs