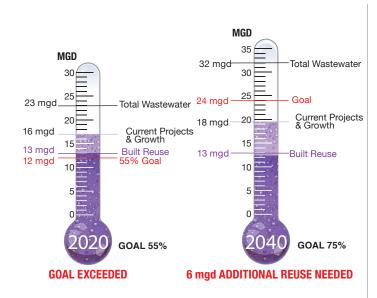

#### DISTRICT LEADING THE WAY

Average of \$21 million in District reuse grants awarded annually

369 reuse projects funded by the District since 1987

0

2020

**GOAL ANTICIPATED TO BE MET** 

1,000 miles of pipeline funded-the distance from Brooksville to Philadelphia