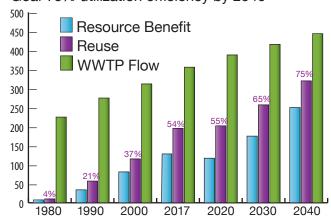

#### Domestic Wastewater Reused in the District

Goal-75% utilization efficiency by 2040