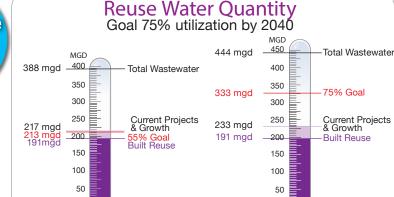

#### Domestic Wastewater Reused in the District

Goal-75% utilization efficiency by 2040

100 mgd ADDITIONAL REUSE NEEDED