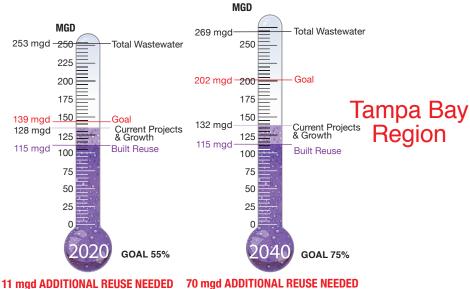

GOAL ANTICIPATED TO BE EXCEEDED 14 mgd ADDITIONAL REUSE NEEDED

MGD MGD Total Wastewater 57 mgd 50 50 Heartland 42 mgd Total Wastewater 40 ⊨ Region 40 35 30 35 Current Projects & Growth 32 mgd Current Projects 30 25 mgd & Growth 25 23 mgd 21 mgd Goal **Built Reuse** 20 21 mgd 20 Built Reuse 15 10 **GOAL 55% GOAL 75%** Southwest Florida Water Management District 10 mgd ADDITIONAL REUSE NEEDED