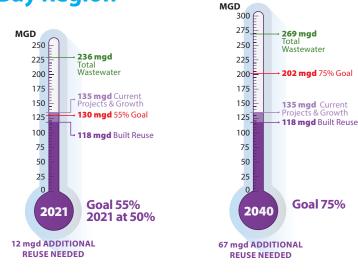

#### **2020-2040 Reuse Goals**

GOAL 55% REUSE BY 2020 GOAL 75% REUSE BY 2040

#### **Tampa Bay Region**