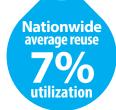

#### **Domestic Wastewater Reused in the District**

Goal: 75% utilization efficiency by 2040

District average reuse 57% utilization

Florida average reuse 34% utilization

Percent of Beneficial Utilization

Reuse Water Quantity Goal: