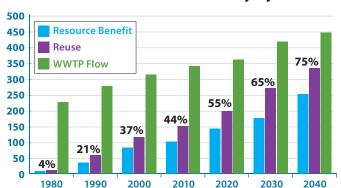

#### **Domestic Wastewater Reused in the District**

Goal: 75% utilization efficiency by 2040

District average reuse 57% utilization

Florida average reuse 34% utilization

Percent of Beneficial Utilization

Reuse Water Quantity Goal:

Goal: 75% utilization by 2040

#### **2020-2040 Reuse Goals**

GOAL 55% REUSE BY 2020 GOAL 75% REUSE BY 2040