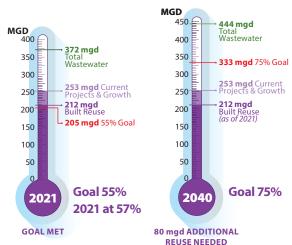

#### **Domestic Wastewater Reused in the District**

Goal: 75% utilization efficiency by 2040

District average reuse 57% utilization

Florida average reuse 34% utilization

Percent of Beneficial Utilization

Reuse Water Quantity Goal:

Goal: 75% utilization by 2040

#### **2020-2040 Reuse Goals**

GOAL 55% REUSE BY 2020 GOAL 75% REUSE BY 2040

#### **Heartland Region**

Southwest Florida Water Management District

**Goal 75%**