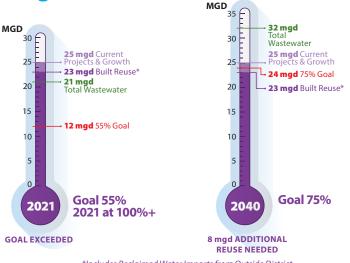

#### **2020-2040 Reuse Goals**

GOAL 55% REUSE BY 2020 GOAL 75% REUSE BY 2040

#### **Northern Region**

\*Includes Reclaimed Water Imports from Outside District