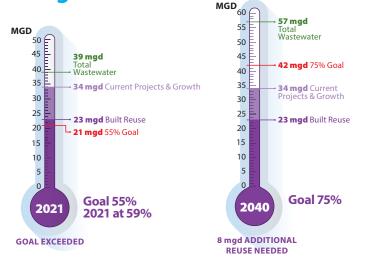

arion Co NW 100% On Top of the World Clearwater 100% Pinellas

County North

100% Polk Co. SW100% Riverwood

100% Streamsong

100% The Villages
100% Wauchula

100% Wauchula Hills

# **LEADING THE WAY**

- ✓ Historic Average of \$20 million in District reuse grants awarded annually
- ✓ 393 reuse projects funded by the District since 1987
- 1,026 miles of pipeline funded the distance from Brooksville to Philadelphia



For more information, WaterMatters.org/Reclaimed



## **Southwest Florida Water Management District** A LEADER IN WATER REUSE

#### **2020-2040 Reuse Goals**

GOAL 55% REUSE BY 2020 GOAL 75% REUSE BY 2040

#### **Northern Region**



\*Includes Reclaimed Water Imports from Outside District

#### **Tampa Bay Region**



#### **Southern Region**





#### **Heartland Region**



Southwest Florida Water Management District

**Goal 75%**