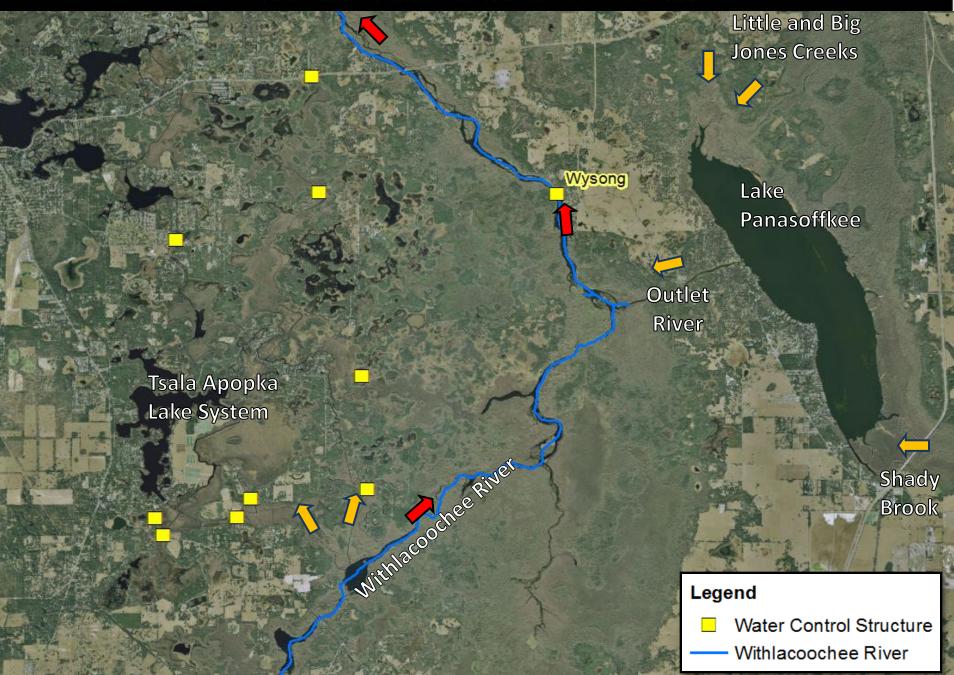

#### Southwest Florida Water Management District

Wysong

Lake Panasoffkee

Tsala Apopka Lake System

#### Legend

- Water Control Structure
- Withlacoochee River

## **Current Lake Management**

- Continued Operation for the Wysong-Coogler Water Conservation Structure
  - Control outflows from Lake Panasoffkee
  - Discharge based on historic discharges and maintaining Good Water Quality
  - Maintaining optimal coverage of desirable submerged
     Vegetation
  - Providing optimal conditions for healthy fisheries