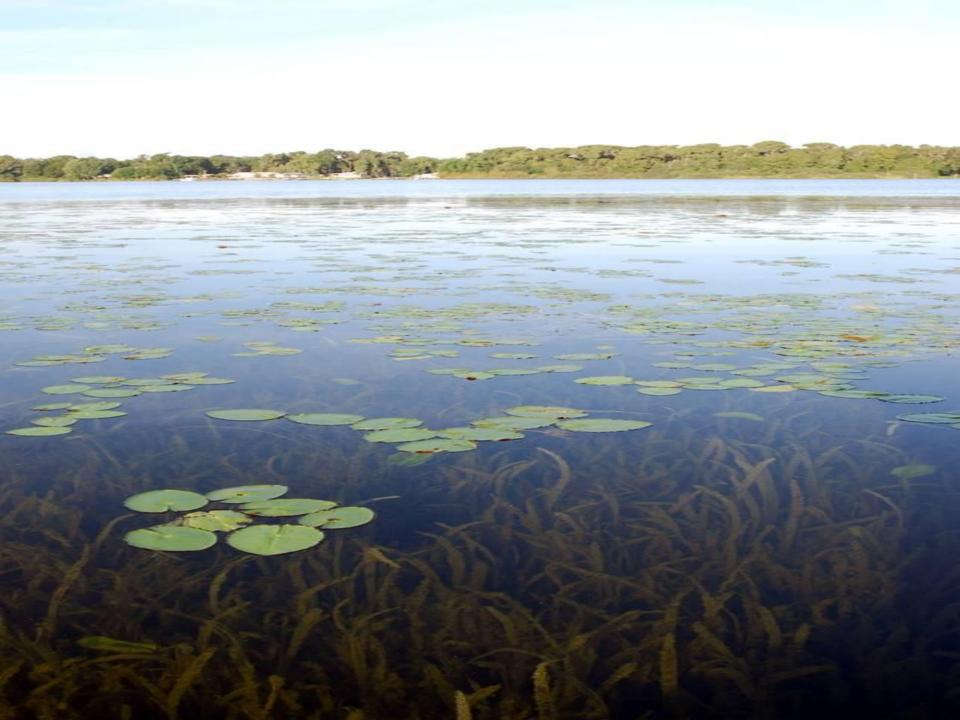

### **Achievements**

- Increases in:
  - fish spawning areas
  - open water habitat
- Improved lake bottom to support native submerged vegetation
- Enhanced fishery