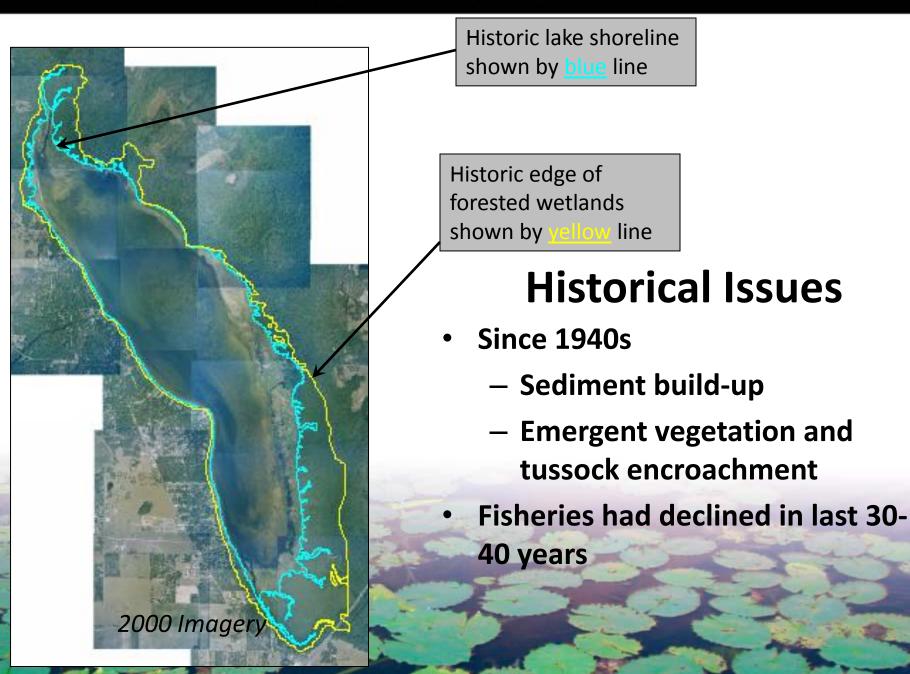

### Lake Panasoffkee Restoration Project

Activities 2004 to 2008
Shoreline Restoration
Sediment Removal

### **Achievements**

- Increases in:
  - fish spawning areas
  - open water habitat
- Improved lake bottom to support native submerged vegetation
- Enhanced fishery