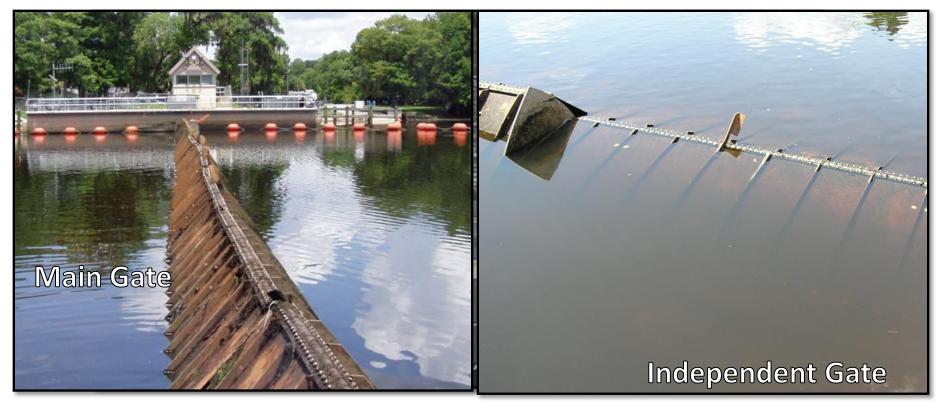

### Wysong-Coogler Water Conservation Structure

- 249 feet long
- Inflatable polyester reinforced bags
- Galvanized steel gate panels
- Two operable gates with a lock and airboat slide

#### Southwest Florida Water Management District

Lock

Independent Gate

Main Gate

Airboat Slide