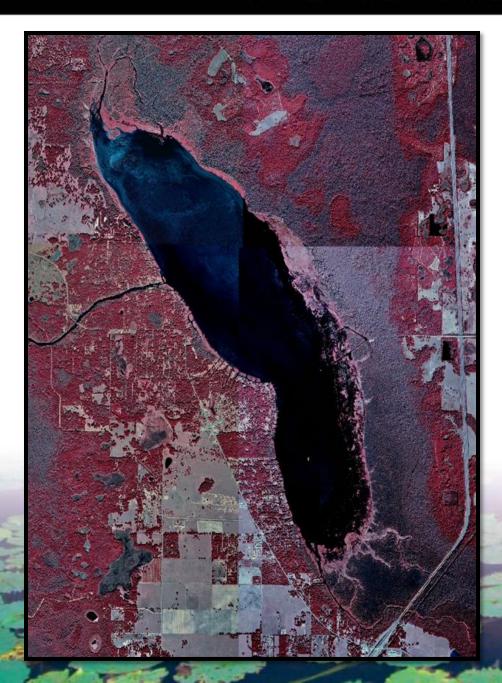

## Lake Panasoffkee

- Outstanding Florida Water
- 3<sup>rd</sup> largest lake in the region
  - 3,500 acres
- Nationally recognized freshwater fishery