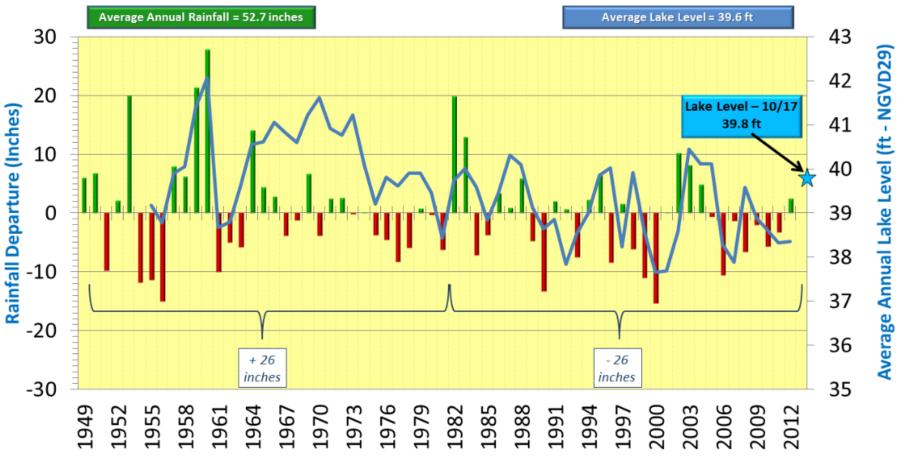

### Comparison of Regional Rainfall<sup>1</sup> to Lake Panasoffkee Lake Levels

1949 - 2013

🖬 Rainfall Departure

Average Annual Lake Level

(<sup>1</sup> NWS rainfall stations in Inverness, Bushnell and Brooksville)