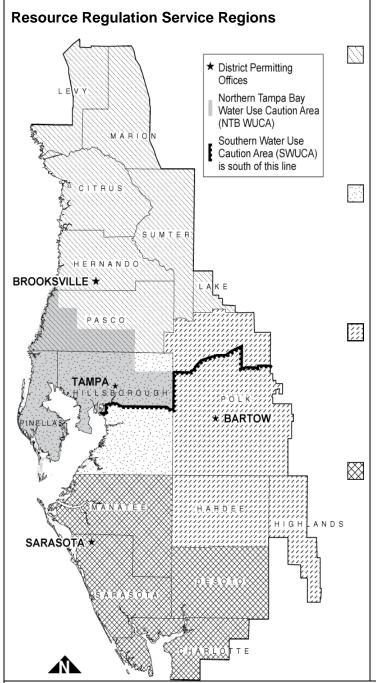

# Southwest Florida Water Management District

Applicants for water use and environmental resource permits may submit their applications to any District Permitting Office; however, it is recommended to submit them to the Permitting Office within the Service Region where their property is located. All activities concerning these permits will be conducted at these Permitting Offices. Applications for well construction permits may also be submitted to any Permitting Office; however, applications for well construction permits in Marion, Sarasota and Manatee Counties are evaluated and issued locally by county agencies.

## **Resource Regulation Permitting Offices**

#### **Brooksville**

2379 Broad Street Brooksville, FL 34604-6899 (352) 796-7211 or 1-800-423-1476 (FL only) Fax: (352) 540-6027; Suncom 628-4150

## **Tampa**

7601 U.S. Hwy. 301 Tampa, FL 33637-6759 (813) 985-7481 or 1-800-836-0797 (FL only) Fax: (813) 987-6747; Suncom 587-2070

#### **Bartow**

170 Century Boulevard
Bartow, FL 33830-7700
(863) 534-1448 or 1-800-492-7862 (FL only)
Fax: (863) 534-7058; Suncom 572-6200

## Sarasota

6750 Fruitville Road Sarasota, FL 34240-9711 (941) 377-3722 or 1-800-320-3503 (FL only) Fax: (941) 373-7660; Suncom 531-6900

TDD: 1-800-231-6103 for hearing assistance for all locations.

The District does not discriminate based on disability. Anyone requiring reasonable accommodation as provided for in the Americans with Disabilities Act should contact the Permitting Office for their location or the Regulation Performance Management Department at (352) 796-7211 or 1-800-423-1476 (FL only).