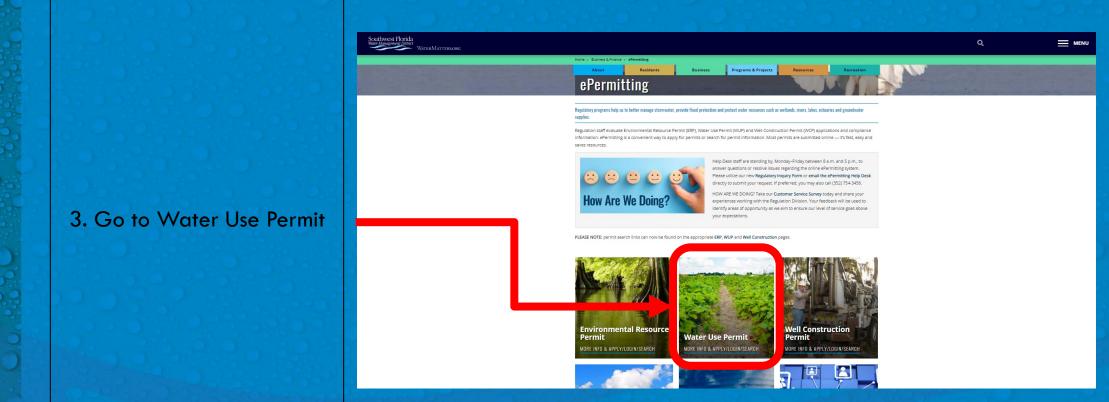

# 2024 PSAR Guide Part A Line 1 Total Withdrawals – WMIS Pumpage



## **Overview**

- Navigating to Water Management Information System (WMIS)
- Creating a Withdrawal Pumpage Report
- Filtering Report for Total Withdrawal Data



## Navigating to Water Management Information System (WMIS)

Navigate to the District's webpage at www.watermatters.org





## Navigating to WMIS (Continued)





## **Navigating to WMIS (Continued)**





## **Navigating to WMIS (Continued)**

4. Go to Search for a Permit Now





## Creating a Withdrawal Pumpage Report

This is the Water
Management Information
System (WMIS) homepage.
This is where you will search
for your permit and create
a Withdrawal Pumpage
Report.

In the event of any technical difficulties with the webpage, do not hesitate to contact the WMIS Help Desk.





## Creating a Withdrawal Pumpage Report (Continued)

5. Enter your Water Use Permit (WUP) Number.

6. In order to obtain only the most recent data, select the "Approved" checkbox under Permit Status.

7. Select Search.





## Creating a Withdrawal Pumpage Report (Continued)

8. Ensure that only one result is shown as your search results. Verify that it is the WUP Number and Name you are searching for. Select