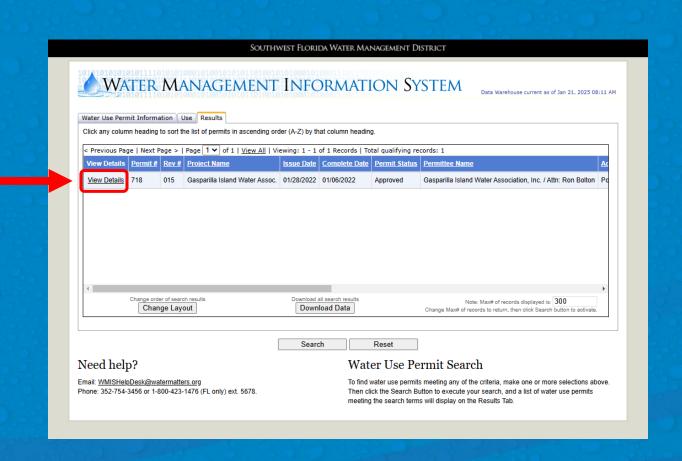

## Creating a Withdrawal Pumpage Report (Continued)

8. Ensure that only one result is shown as your search results. Verify that it is the WUP Number and Name you are searching for. Select View Details.