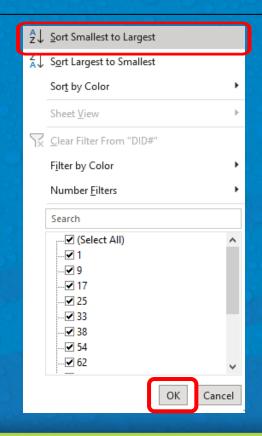

## Filtering Report for Total Withdrawal Data (Continued)

12. Select the filter button in Column D. Type "24" in the textbox and select the "Search all Search Results" checkbox. Select OK.

13. Select the filter button in Column C. Select the "Sort Smallest to Largest" option. Select OK.