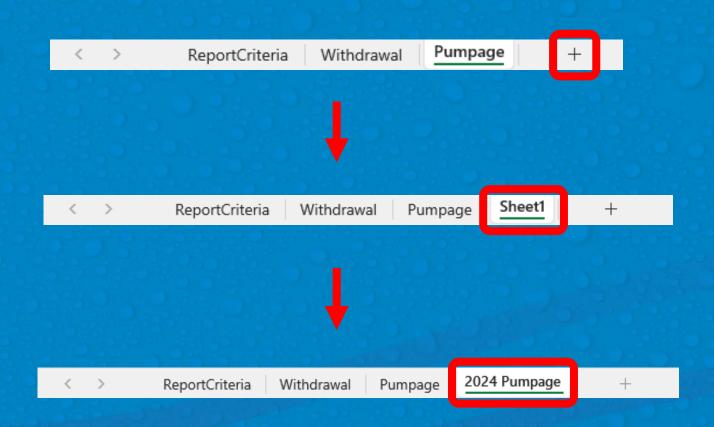

## Filtering Report for Total Withdrawal Data

10. After opening the Excel file, select Enable Editing and select the 3<sup>rd</sup> tab labeled "Pumpage".

The "Pumpage" sheet will include historical data.
Using filters, you can narrow your results to only 2024 data.