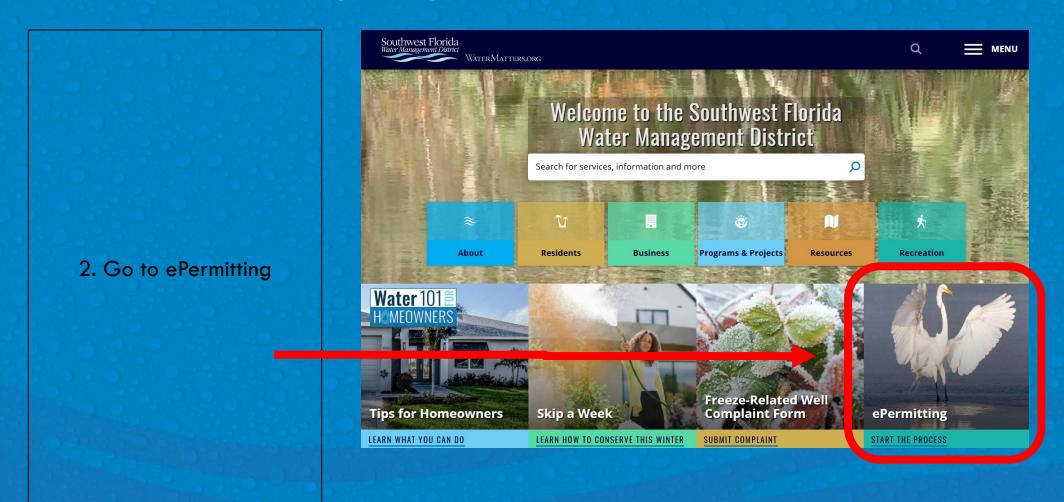

# 2024 PSAR Guide Part A Line 1 Total Withdrawals – WMIS Pumpage



## **Overview**

- Navigating to Water Management Information System (WMIS)
- Creating a Withdrawal Pumpage Report
- Filtering Report for Total Withdrawal Data



## Navigating to Water Management Information System (WMIS)

Navigate to the District's webpage at www.watermatters.org





## Navigating to WMIS (Continued)





## **Navigating to WMIS (Continued)**





## **Navigating to WMIS (Continued)**

4. Go to Search for a Permit Now





## Creating a Withdrawal Pumpage Report

This is the Water
Management Information
System (WMIS) homepage.
This is where you will search
for your permit and create
a Withdrawal Pumpage
Report.

In the event of any technical difficulties with the webpage, do not hesitate to contact the WMIS Help Desk.





## Creating a Withdrawal Pumpage Report (Continued)

5. Enter your Water Use Permit (WUP) Number.

6. In order to obtain only the most recent data, select the "Approved" checkbox under Permit Status.

7. Select Search.





## Creating a Withdrawal Pumpage Report (Continued)

8. Ensure that only one result is shown as your search results. Verify that it is the WUP Num