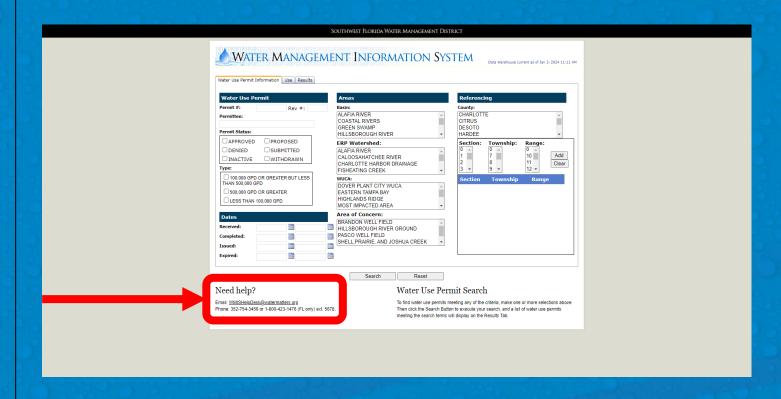

## Creating a Withdrawal Pumpage Report

This is the Water
Management Information
System (WMIS) homepage.
This is where you will search
for your permit and create
a Withdrawal Pumpage
Report.

In the event of any technical difficulties with the webpage, do not hesitate to contact the WMIS Help Desk.

## Creating a Withdrawal Pumpage Report (Continued)

5. Enter your Water Use Permit (WUP) Number.

6. In order to obtain only the most recent data, select the "Approved" checkbox under Permit Status.

7. Select Search.