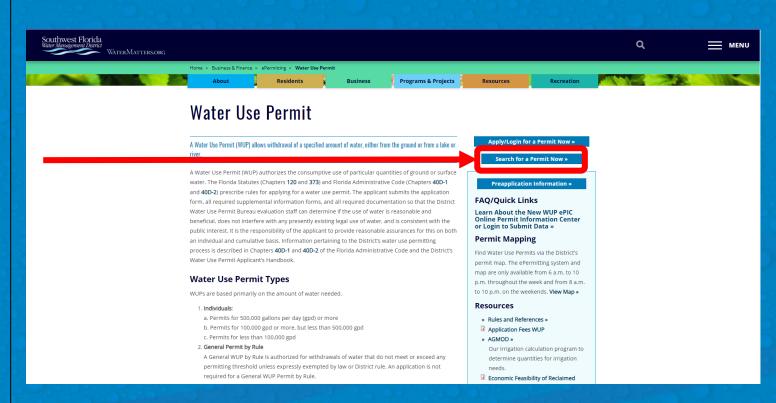

# 2024 PSAR Guide Part A Line 1 Total Withdrawals – WMIS Pumpage



## **Overview**

- Navigating to Water Management Information System (WMIS)
- Creating a Withdrawal Pumpage Report
- Filtering Report for Total Withdrawal Data



## Navigating to Water Management Information System (WMIS)

Navigate to the District's webpage at www.watermatters.org





## Navigating to WMIS (Continued)





## **Navigating to WMIS (Continued)**





## **Navigating to WMIS (Continued)**

4. Go to Search for a Permit Now





## Creating a Withdrawal Pumpage Report

This is the Water
Management Information
System (WMIS) homepage.
This is where you will search
for your permit and create
a Withdrawal Pumpage
Report.

In the event of any technical difficulties with the webpage, do not hesitate to contact the WMIS Help Desk.





## Creating a Withdrawal Pumpage Report (Continued)

5. Enter your Water Use Permit (WUP) Number.

6. In order to obtain only the most recent data, select the "Approved" checkbox under Permit Status.

7. Select Search.





## Creating a Withdrawal Pumpage Report (Continued)

8. Ensure that only one result is shown as your search results. Verify that it is the WUP Number and Name you are searching for. Select View Details.





## Creating a Withdrawal Pumpage Report (Continued)

9. Se