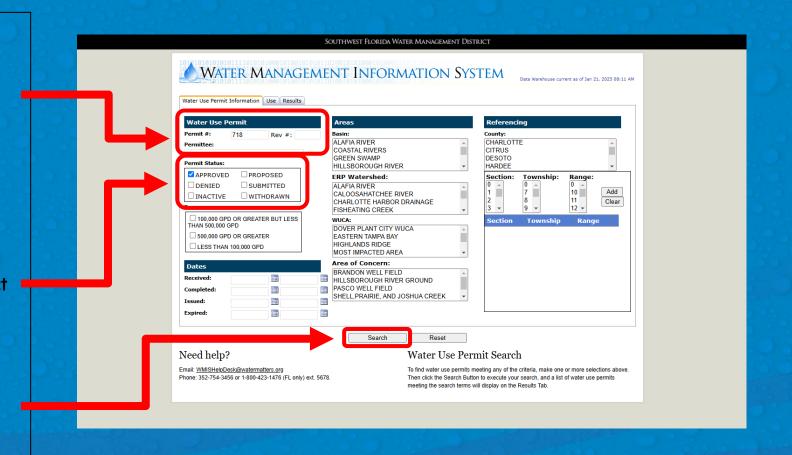

## Creating a Withdrawal Pumpage Report (Continued)

5. Enter your Water Use Permit (WUP) Number.

6. In order to obtain only the most recent data, select the "Approved" checkbox under Permit Status.

7. Select Search.