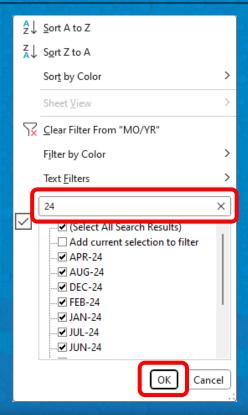

## Filtering Report for Total Withdrawal Data (Continued)

12. Select the filter button in Column D. Type "24" in the textbox and select the "Search all Search Results" checkbox. Select OK.

13. Select the filter button in Column C. Select the "Sort Smallest to Largest" option. Select OK.