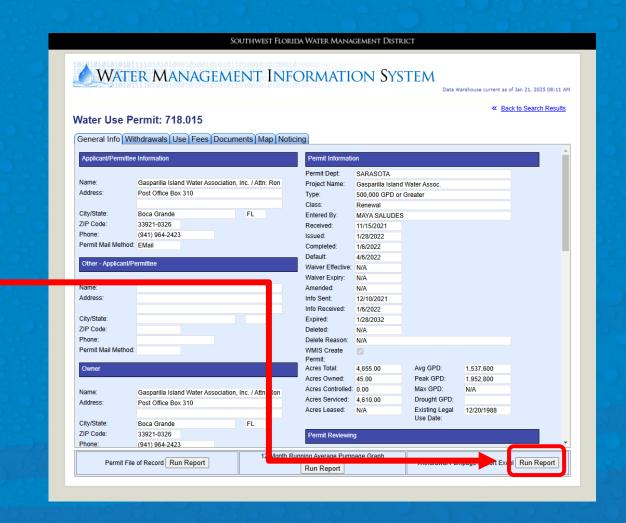

## Creating a Withdrawal Pumpage Report (Continued)

9. Select Run Report. This will automatically generate an Excel pumpage report.