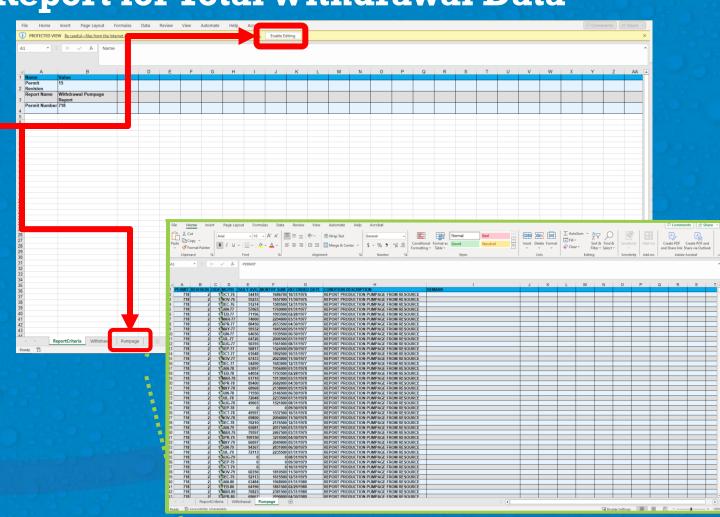

## Filtering Report for Total Withdrawal Data

10. After opening the Excel file, select Enable Editing and select the 3<sup>rd</sup> tab labeled "Pumpage".

The "Pumpage" sheet will include historical data.
Using filters, you can narrow your results to only 2024 data.

## Filtering Report for Total Withdrawal Data (Continued)

11. To filter, select the very first cell, Cell A1. Navigate to the Sort & Filter icon in the top toolbar. Select "Filter". You will now see the filter icons displayed in the first row next to the row titles.