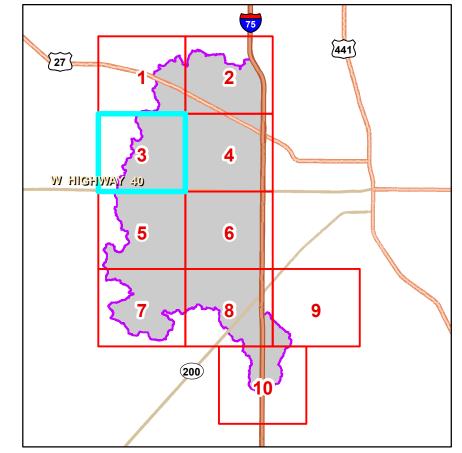

## Map 3

Transition Zone

This information is being developed in accordance with the Southwest Florida Water Management District's (SWFWMD) Watershed Management Program (WMP) Guidance and is provided for informational and review purposes. The Guidance defines the watershed parameters used to develop a computer model that simulates projected surface water levels. The model includes watershed and rainfall event simulation parameters such as a design rainfall event and associated antecedent moisture conditions.