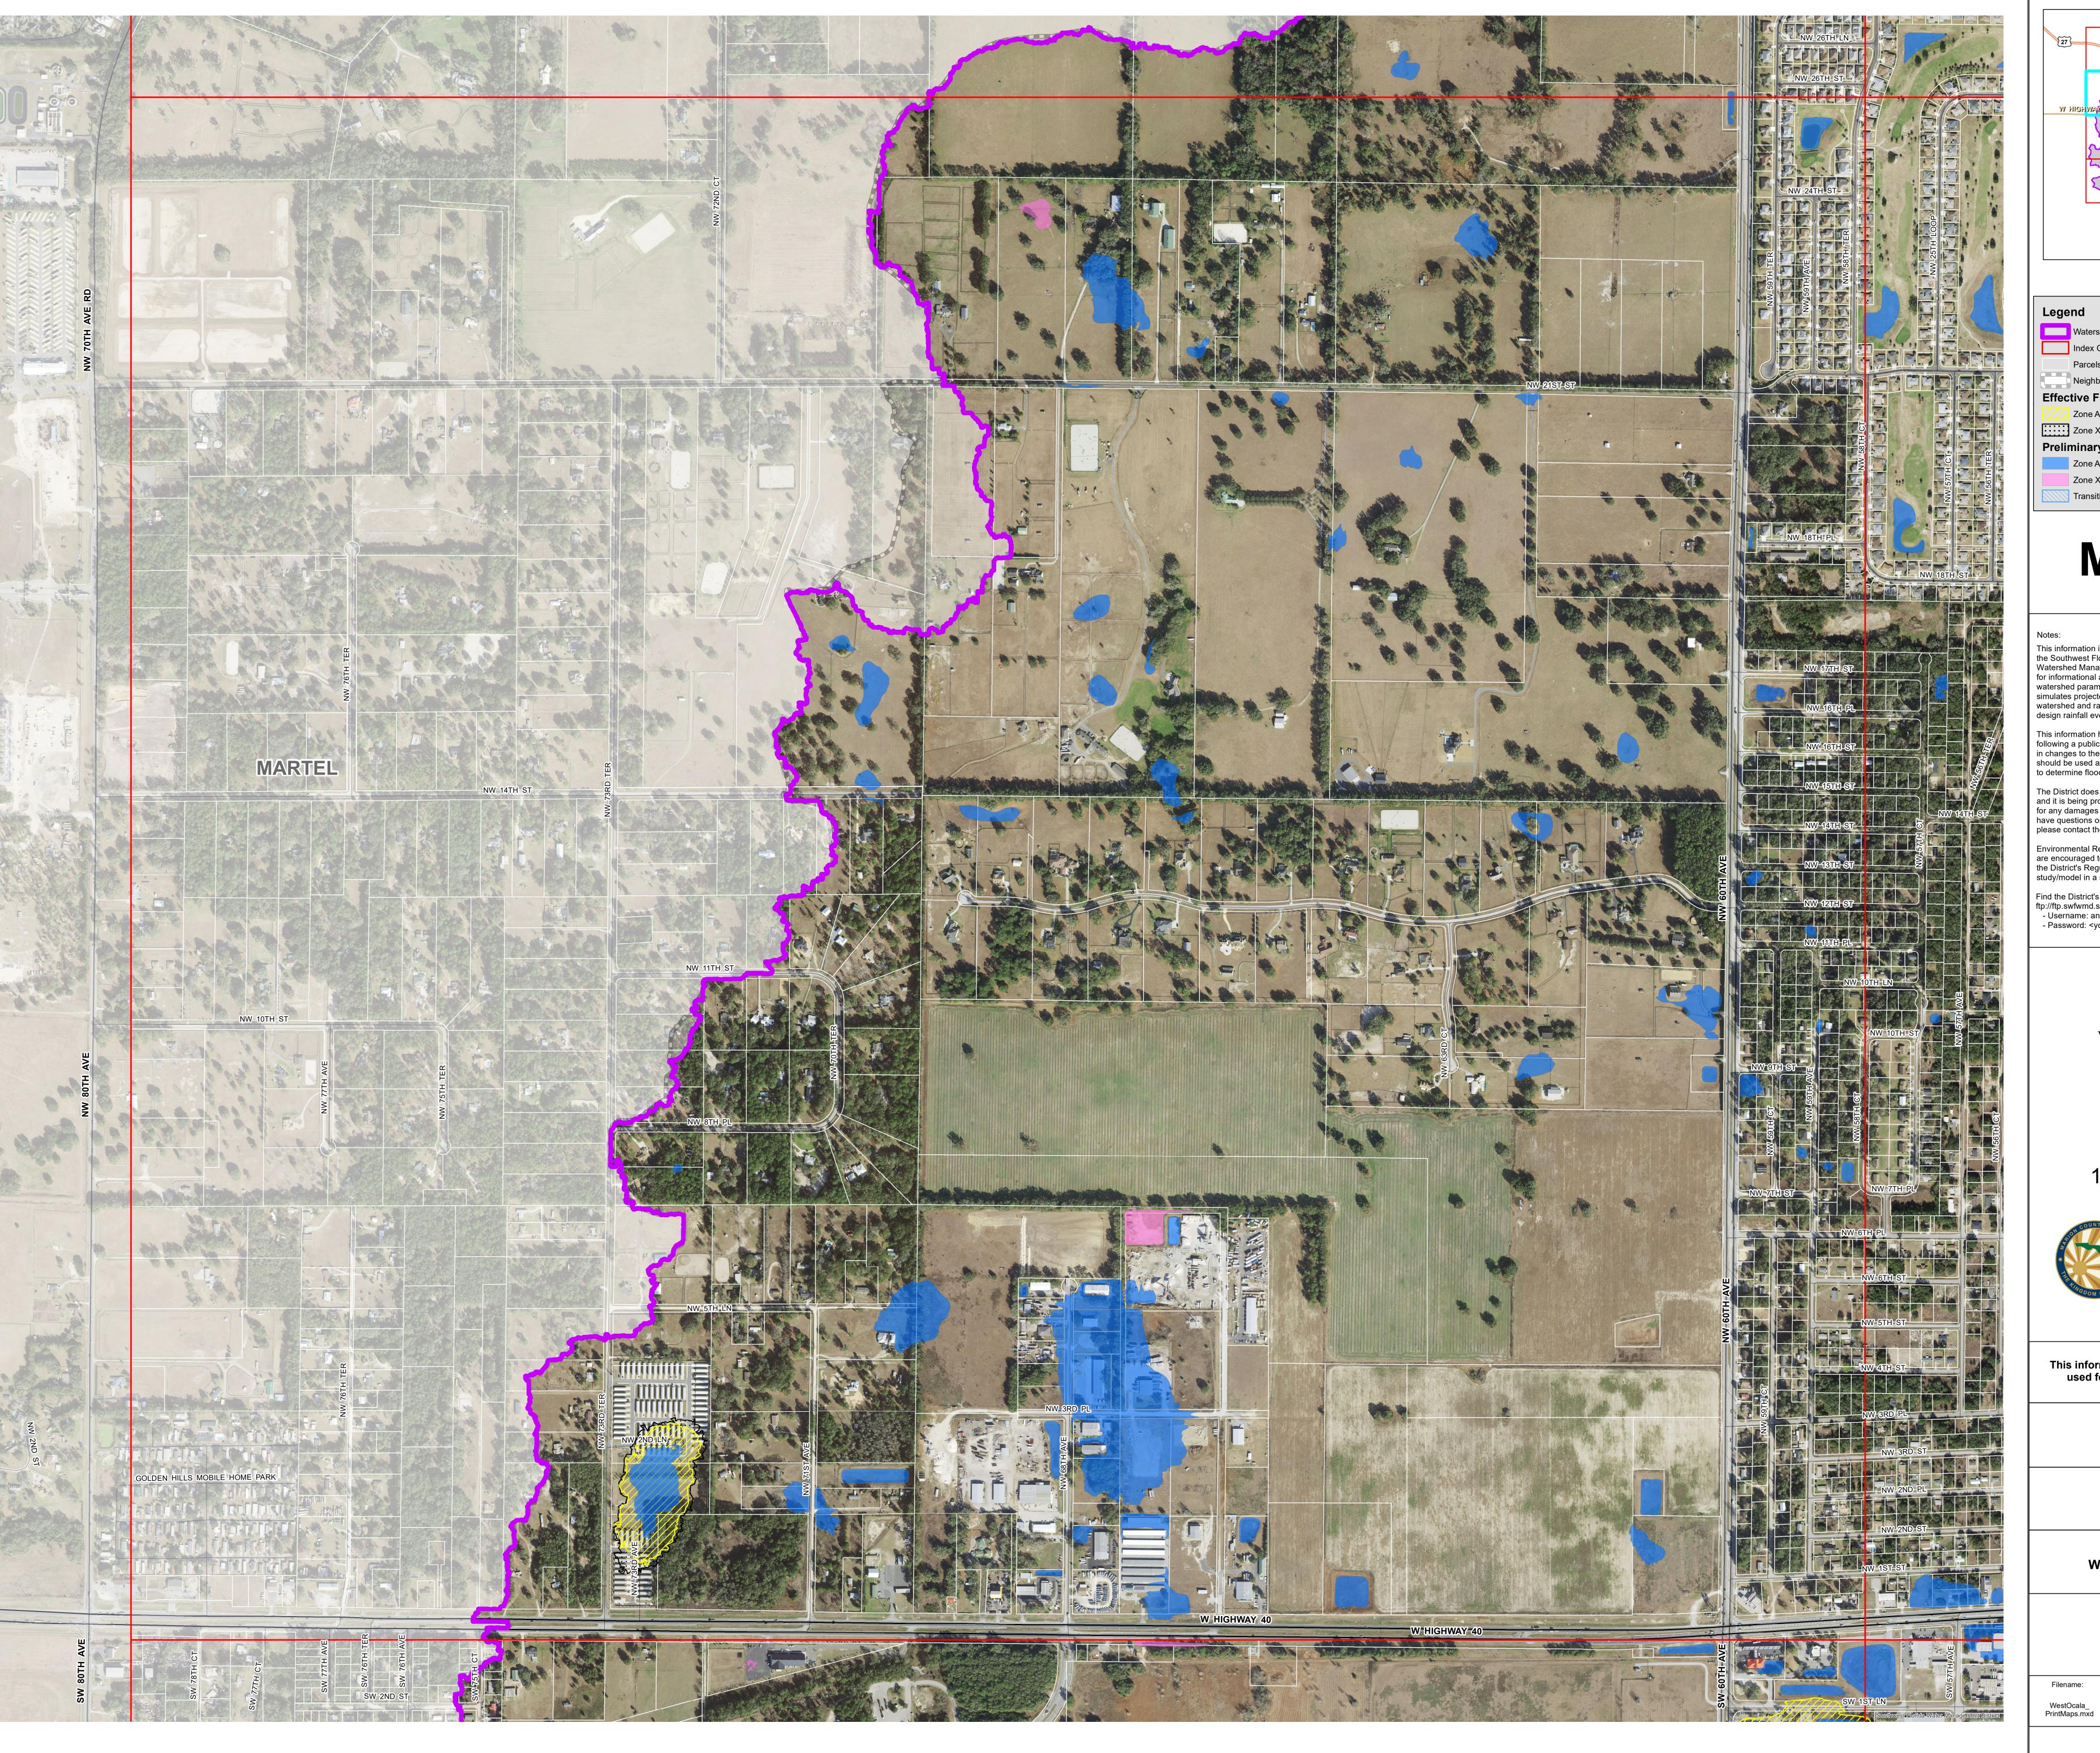

## Legend Watershed Boundary Index Grid Neighboring Watersheds Effective FEMA Flood Hazard Zone (DFIRM) Zone A; AE, 100-yr flood (1% annual chance) Zone X (shaded), 500-yr flood (0.2% annual chance) Preliminary Floodplain Zone A; AE, 100-yr floodplain (1% annual chance) Zone X (shaded), 100-yr floodplain < 1 ft avg depth

## Map 3

Transition Zone

This information is being developed in accordance with the Southwest Florida Water Management District's (SWFWMD) Watershed Management Program (WMP) Guidance and is provided for informational and review purposes. The Guidance defines the watershed parameters used to develop a computer model that simulates projected surface water levels. The model includes watershed and rainfall event simulation parameters such as a design rainfall event and associated antecedent moisture conditions.

This information has not been finalized and may be revised following a public review and comment period. Revisions may result in changes to the projected surface water levels. This information should be used as a reference only and not as the definitive source to determine flood elevations at this time.

The District does not guarantee the completeness of this information and it is being provided as preliminary. The District shall not be liable for any damages suffered as a result of using this information. If you have questions or comments on the information and the methods used, please contact the District's WMP Info Line at (352) 415-0974.