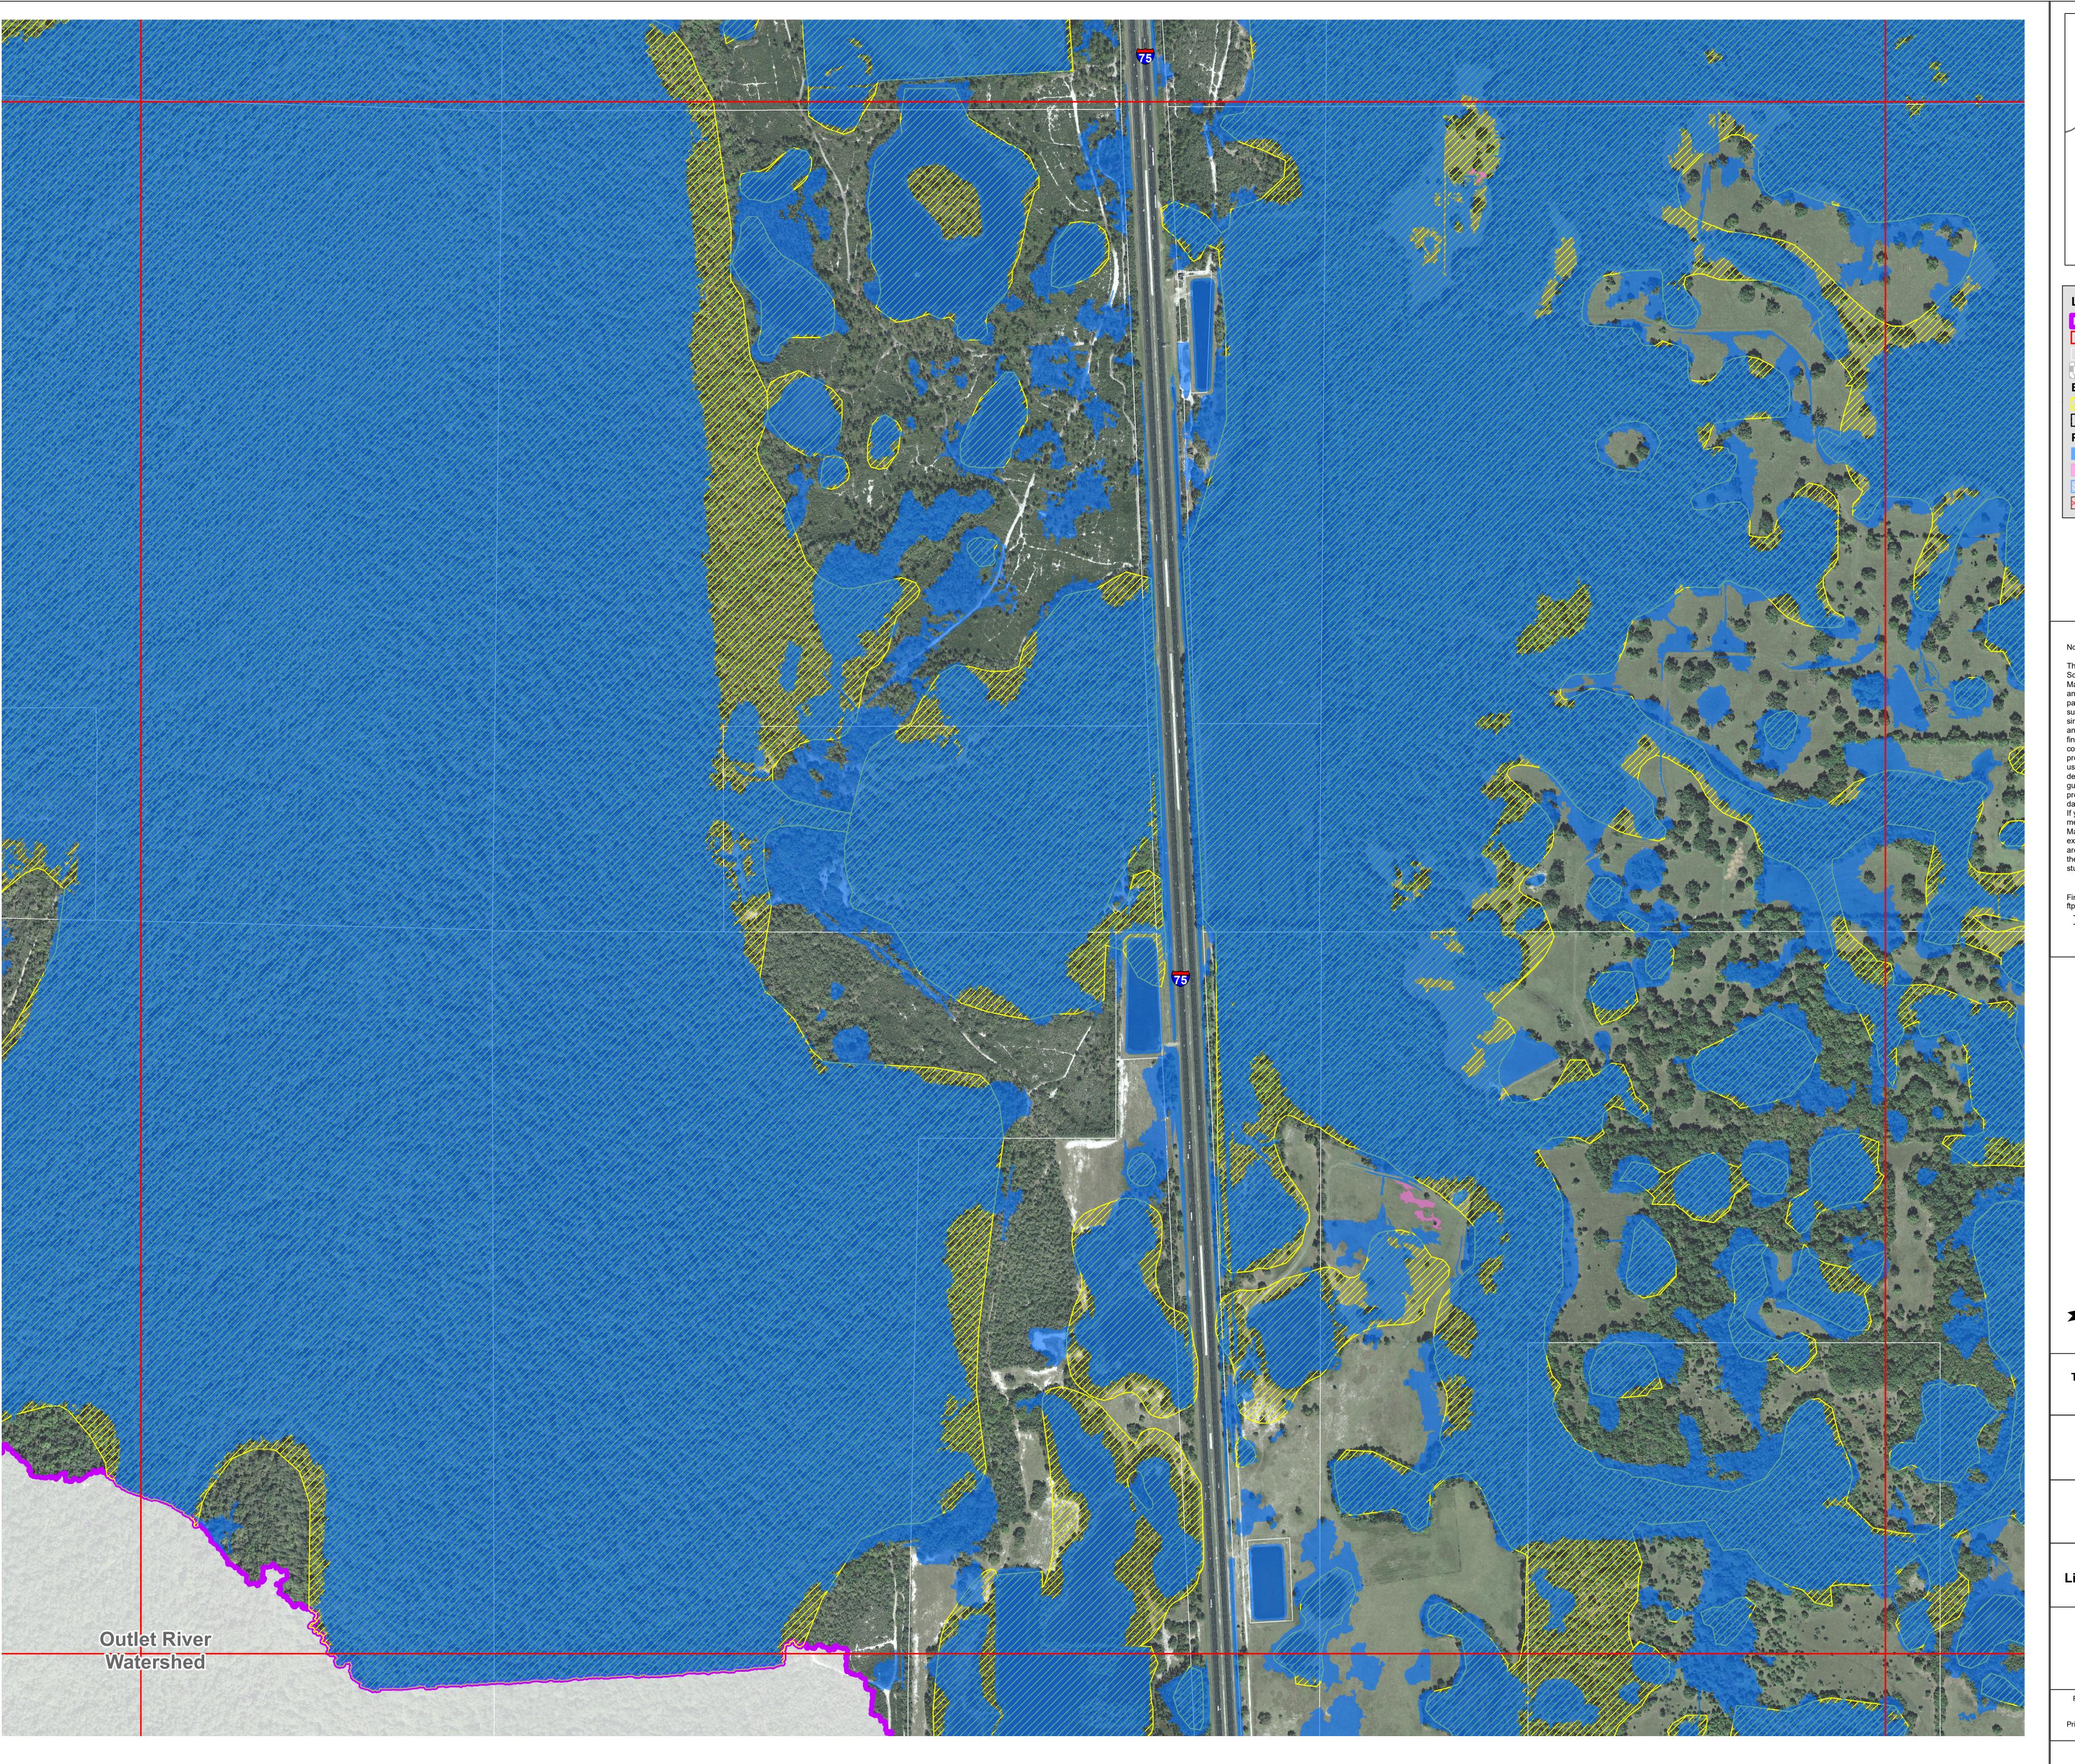

## **Map 12**

This information is being developed in accordance with the Southwest Florida Water Management District's Watershed Management Program Guidance and is provided for informational and review purposes. The Guidance defines the watershed parameters used to develop a computer model that simulates projected surface water levels. The model includes watershed and rainfall event simulation parameters such as a design rainfall event and associated antecedent moisture conditions. This information has not been finalized and may be revised following a public review and comment period. Revisions may result in changes to the projected surface water levels. This information should be used as a reference only and not as the definitive source to determine flood elevations at this time. The District does not guarantee the completeness of this information and it is being This information is being developed in accordance with the determine flood elevations at this time. The District does not guarantee the completeness of this information and it is being provided as preliminary. The District shall not be liable for any damages suffered as a result of using this information. If you have questions or comments on the information and the methods used, please contact the Southwest Florida Water Management District's Engineering Section at 352-796-7211 ext. 4297. Environmental Resource Permit (ERP) applicants are encouraged to schedule a pre-application meeting(s) with the District's Regulatory staff to discuss the use of any watershed study/model in a subsequent ERP application.

**Sumter County** 

Little Jones Creek/Wildwood Watershed

LJCW\_ PrintMaps.mxd

1/13/2022

Map Prepared By: SWFWMD

Date of Aerial Photography: 2018