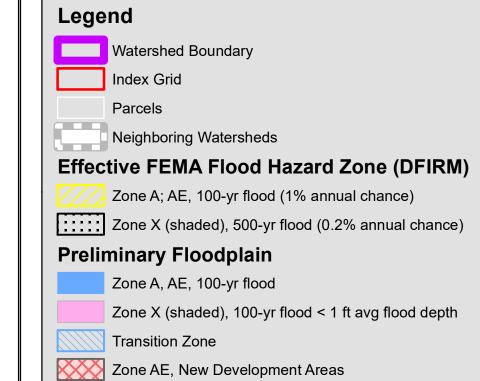

## **Map 12**

This information is being developed in accordance with the Southwest Florida Water Management District's Watershed Management Program Guidance and is provided for informational and review purposes. The Guidance defines the watershed parameters used to develop a computer model that simulates projected surface water levels. The model includes watershed and rainfall event simulation parameters such as a design rainfall event and associated antecedent moisture conditions. This information has not been finalized and may be revised following a public review and comment period. Revisions may result in changes to the projected surface water levels. This information should be used as a reference only and not as the definitive source to determine flood elevations at this time. The District does not guarantee the completeness of this information and it is being This information is being developed in accordance with the determine flood elevations at this time. The District does not guarantee the completeness of this information and it is being provided as preliminary. The District shall not be liable for any damages suffered as a result of using this information. If you have questions or comments on the information and the methods used, please contact the Southwest Florida Water Management District's Engineering Section at 352-796-7211 ext. 4297. Environmental Resource Permit (ERP) applicants are encouraged to schedule a pre-application meeting(s) with the District's Regulatory staff to discuss the use of any watershed study/model in a subsequent ERP application.