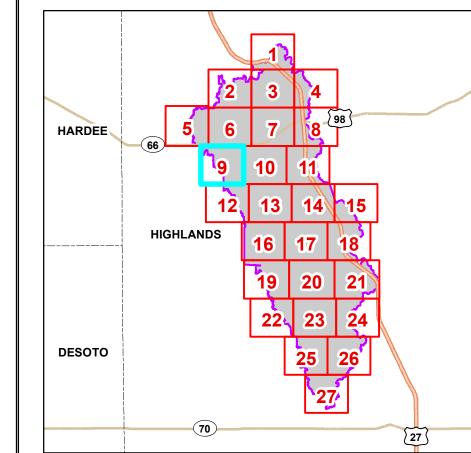

Project: N856

**Highlands County** 

Jack Creek Watershed

JackCreek\_ PrintMaps.mxd

August 2022

SWFWMD

Map Prepared By:

Date of Aerial Photography: 2020