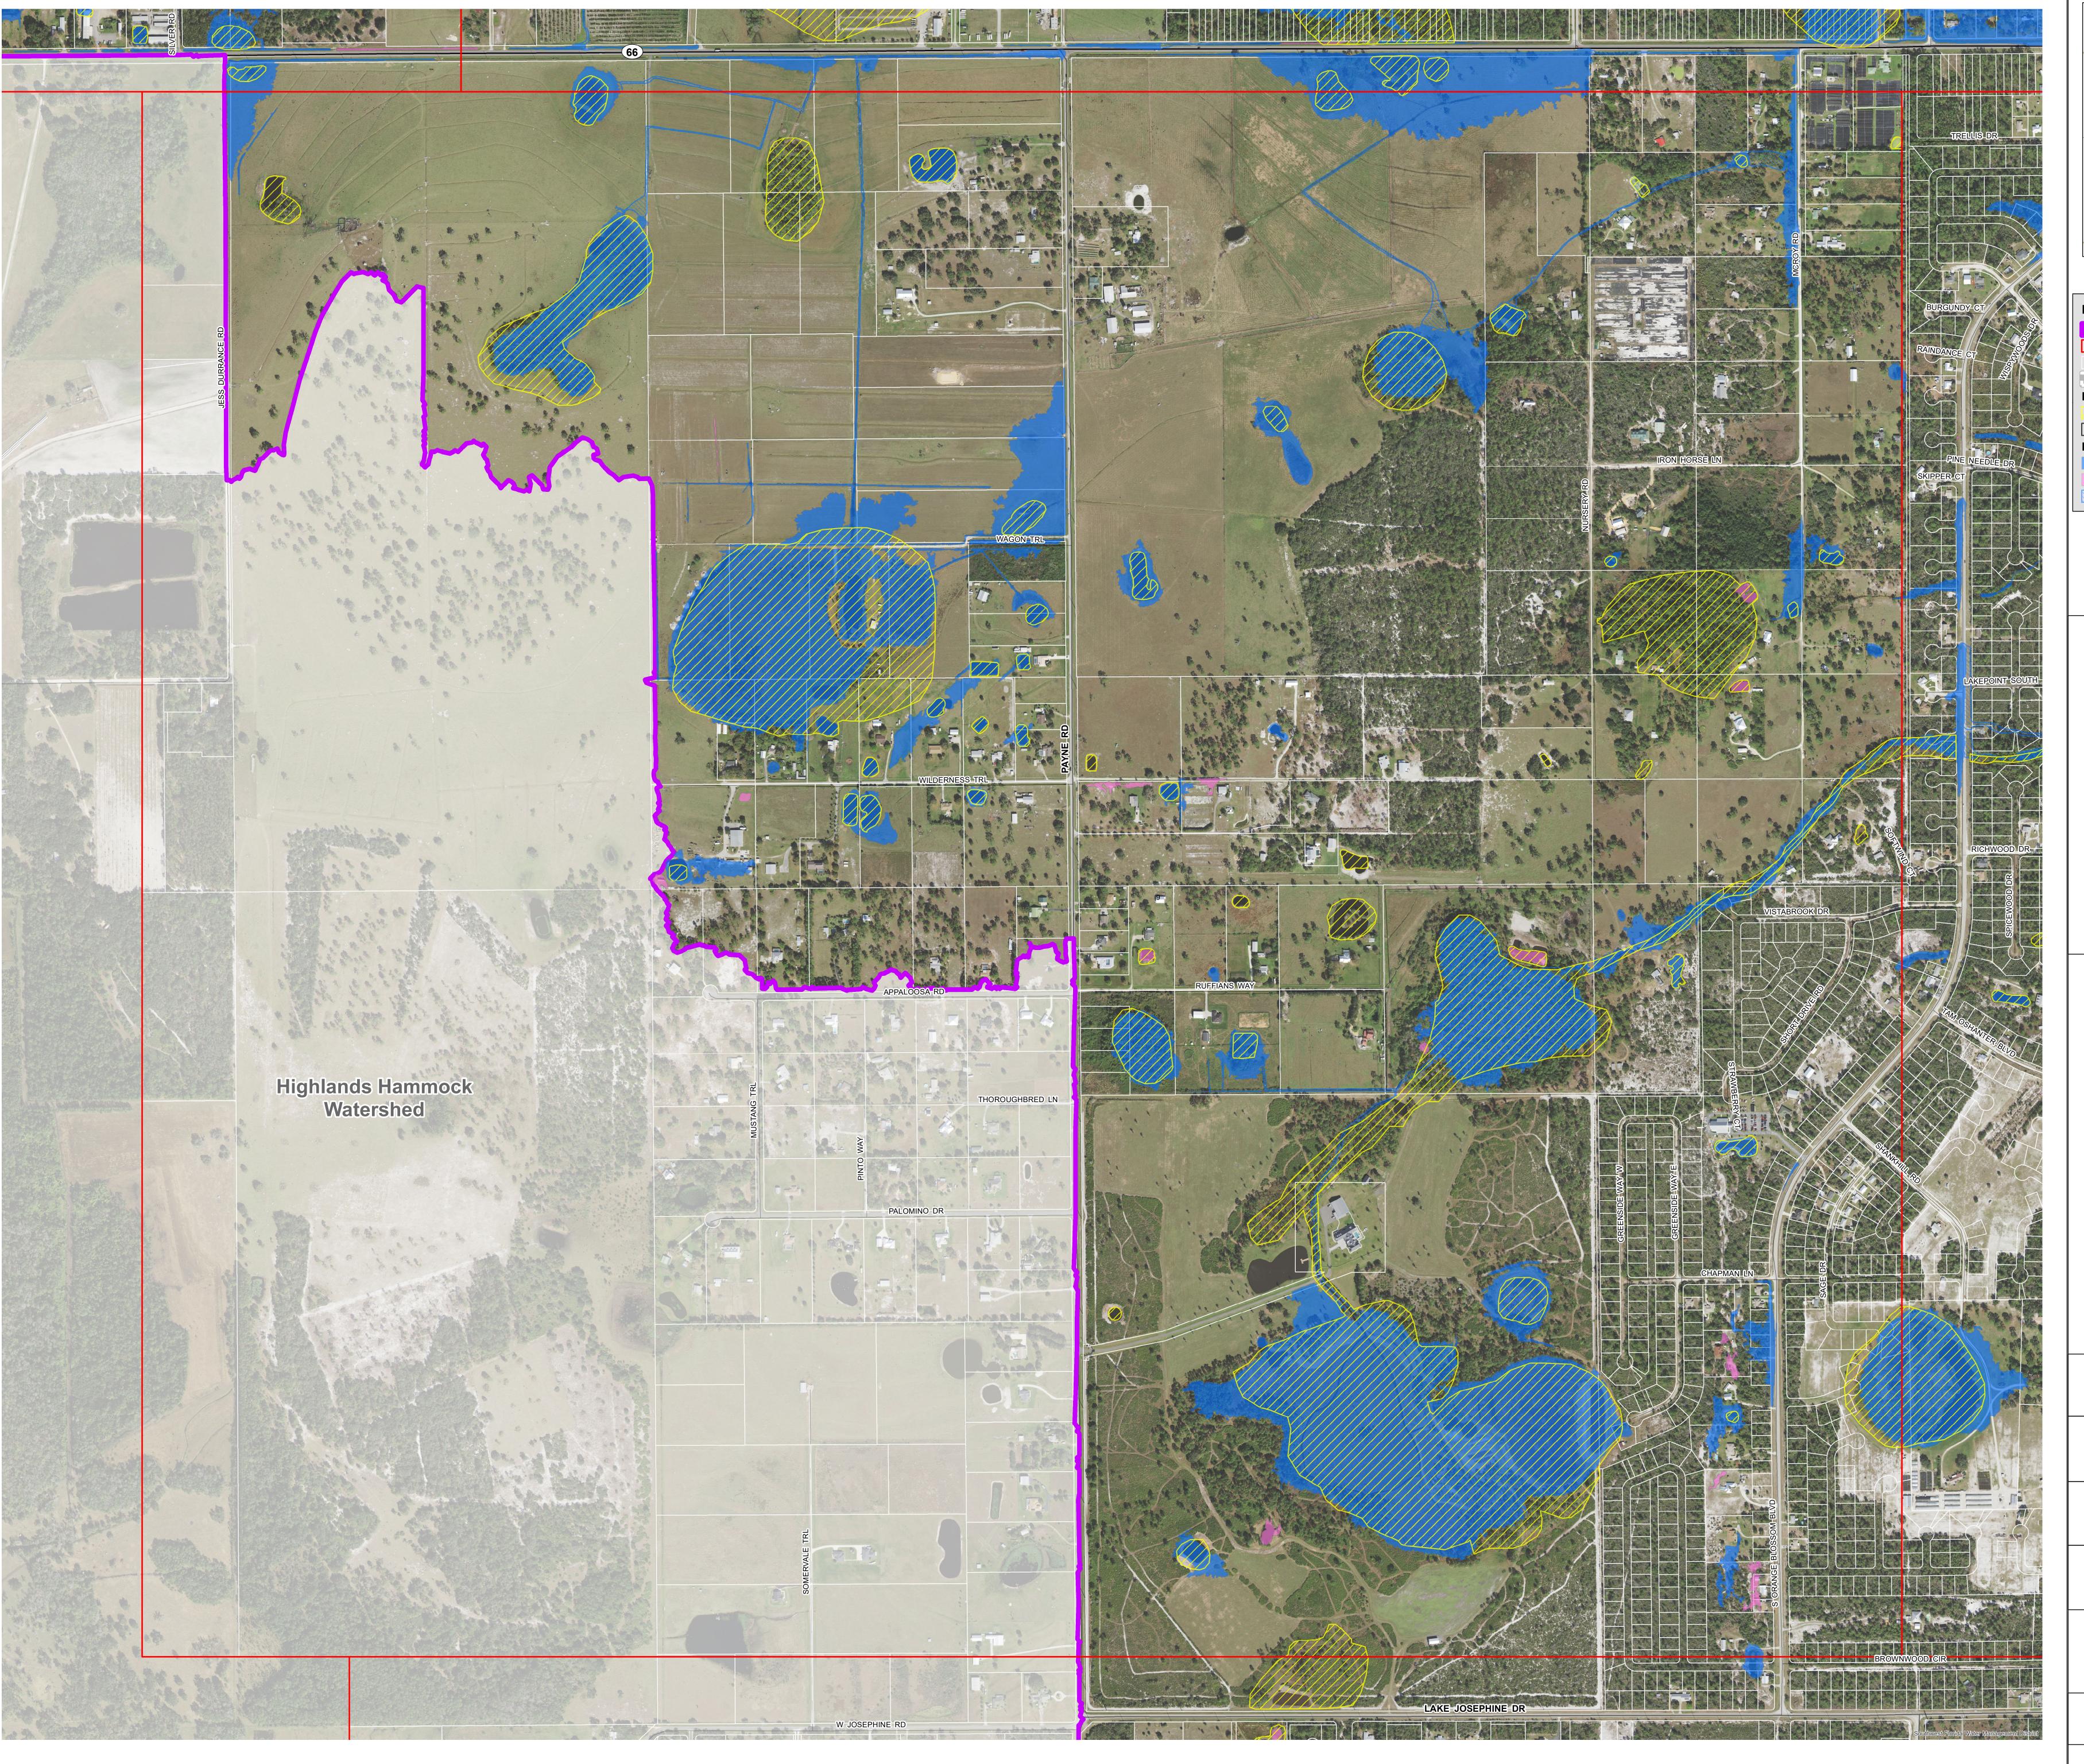

## Map 9

This information is being developed in accordance with the Southwest Florida Water Management District's Watershed Management Program Guidance and is provided for informational and review purposes. The Guidance defines the watershed parameters used to develop a computer model that simulates projected surface water levels. The model includes watershed and rainfall event simulation parameters such as a design rainfall event and associated antecedent moisture conditions. This information has not been finalized and may be revised following a public review and comment period. Revisions may result in changes to the projected surface water levels. This information should be used as a reference only and not as the definitive source to determine flood elevations at this time. The District does not guarantee the completeness of this information and it is being determine flood elevations at this time. The District does not guarantee the completeness of this information and it is being provided as preliminary. The District shall not be liable for any damages suffered as a result of using this information. If you have questions or comments on the information and the methods used, please contact the Southwest Florida Water Management District's Engineering Section at 352-796-7211 ext. 4297. Environmental Resource Permit (ERP) applicants are encouraged to schedule a pre-application meeting(s) with the District's Regulatory staff to discuss the use of any watershed study/model in a subsequent ERP application.

Project: N856

**Highlands County** 

Jack Creek Watershed

JackCreek\_ PrintMaps.mxd

August 2022

SWFWMD

Map Prepared By:

Date of Aerial Photography: 2020