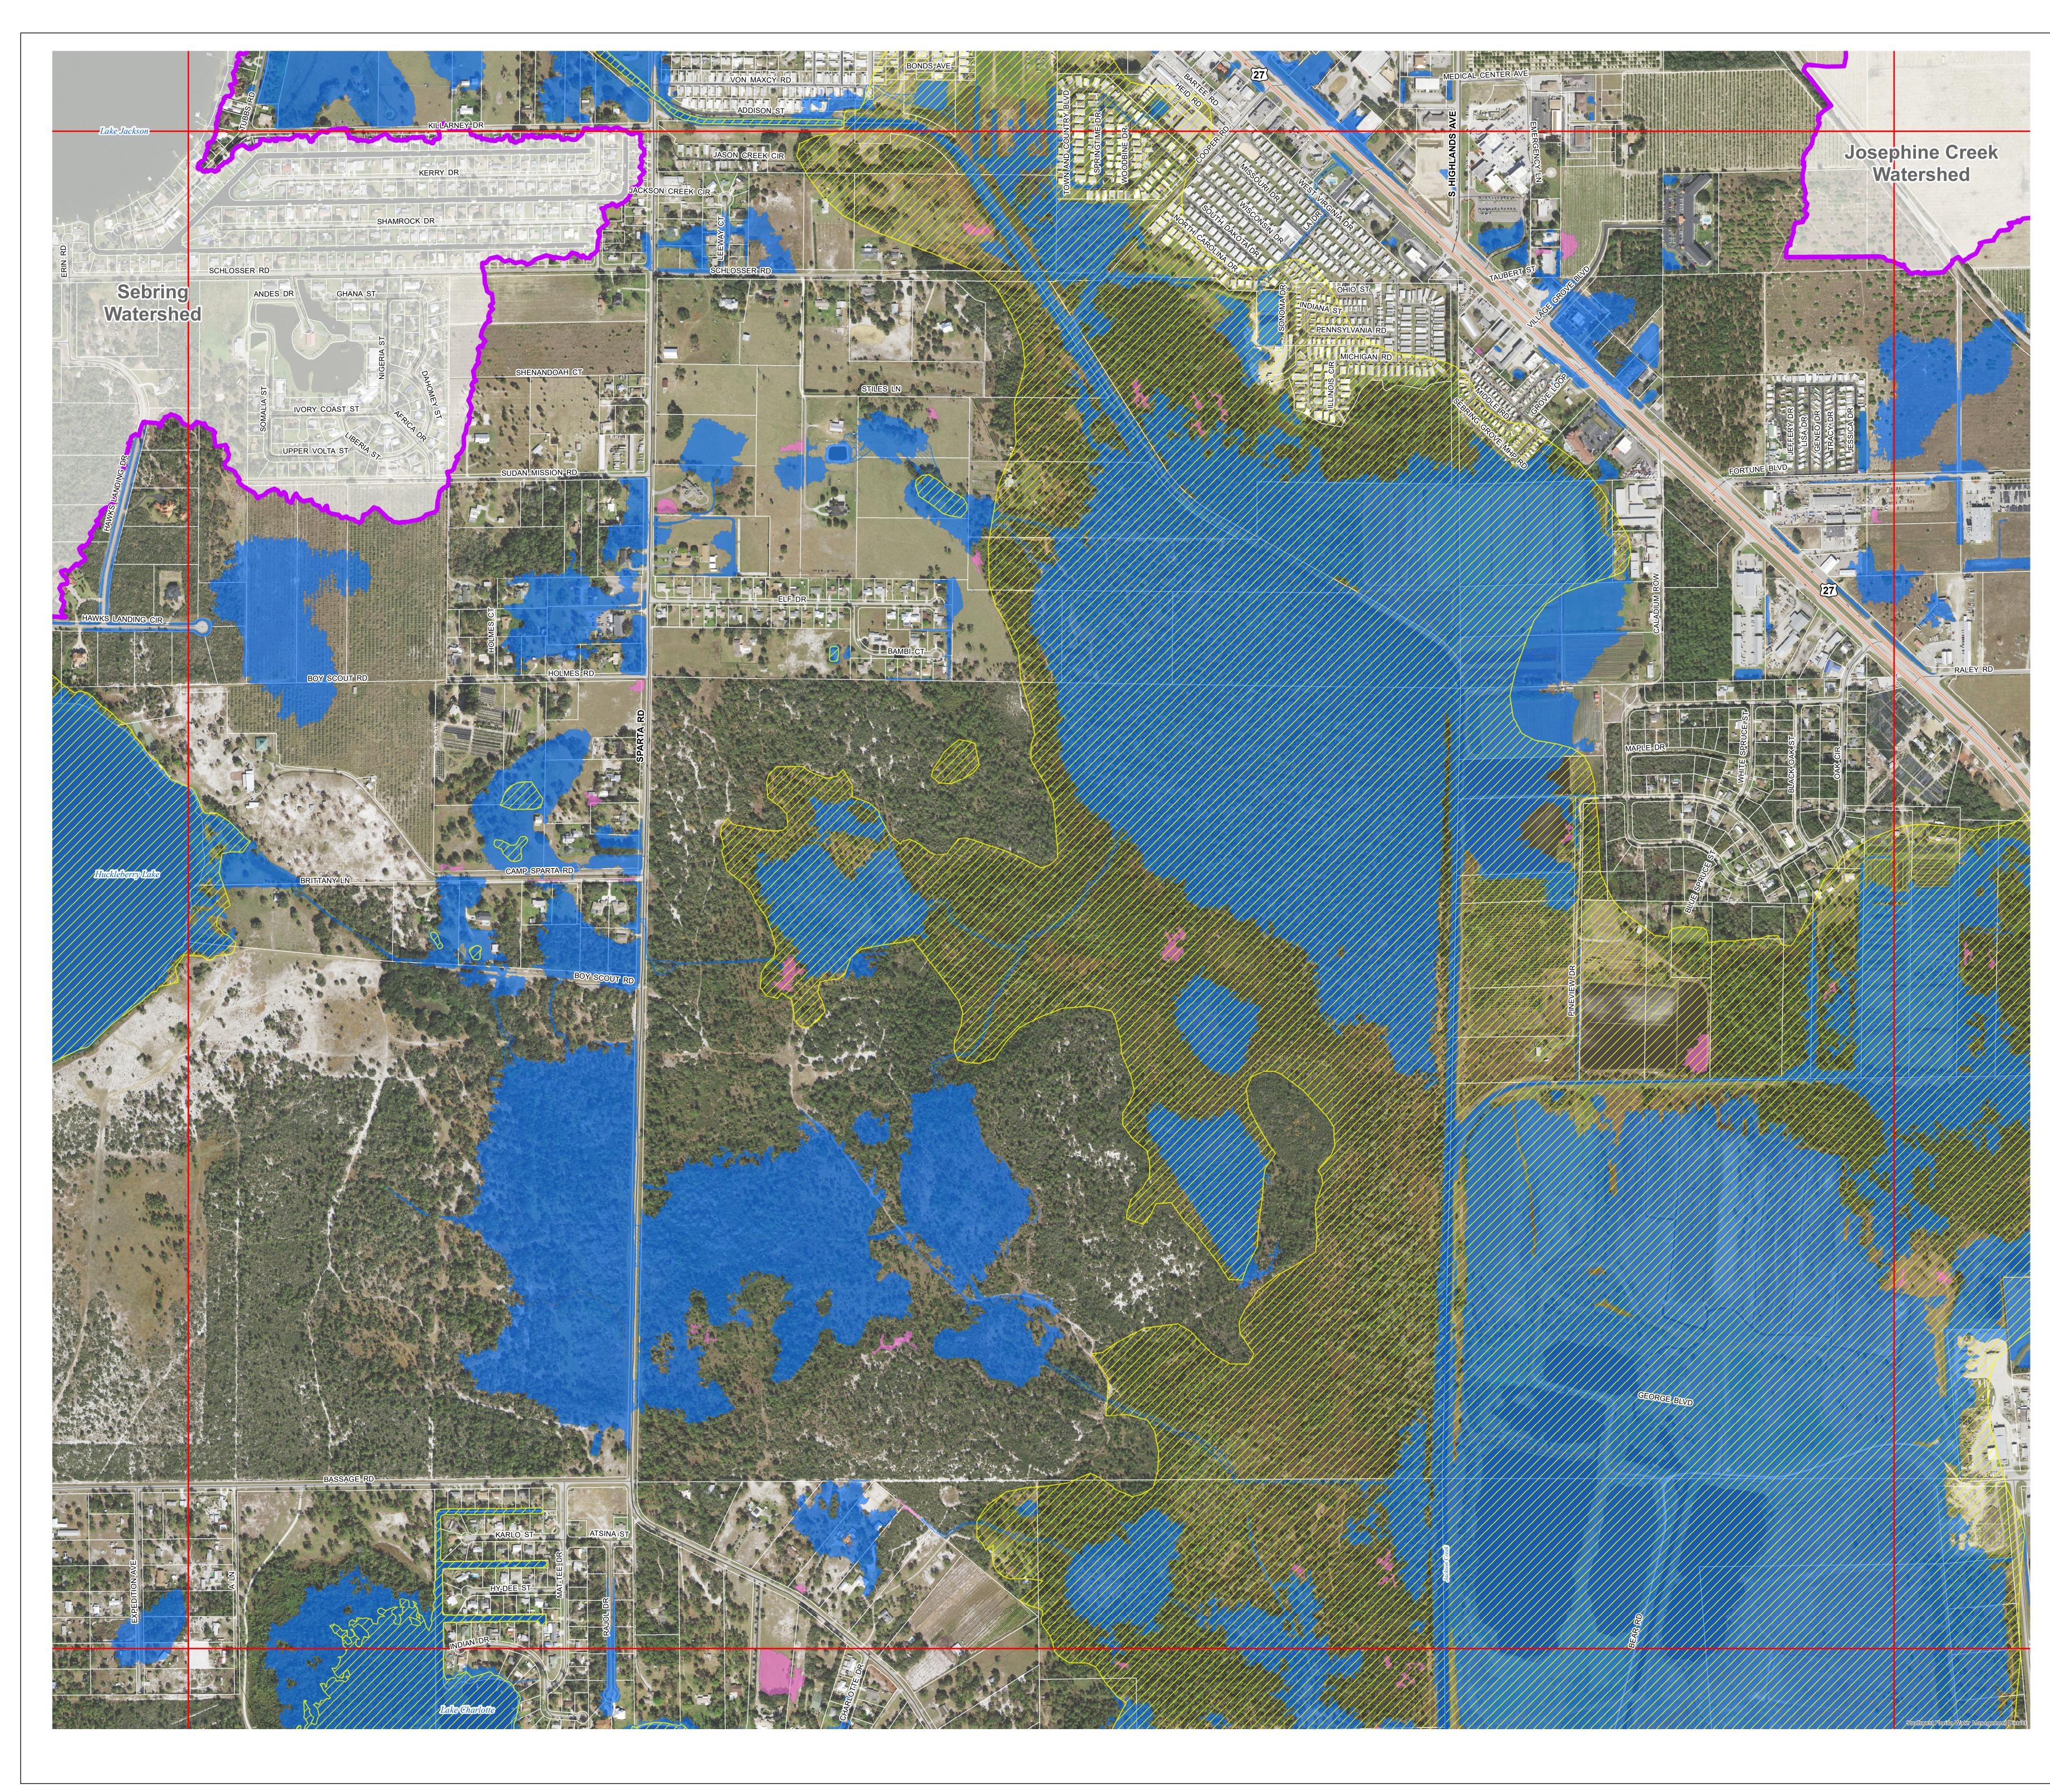

| Effective FEM<br>Zone A; AE<br>Zone X (sha<br>Preliminary FI<br>Zone A; AE<br>Zone X (sha<br>Transition Z                                                                                                                                                                                                                                                                                                                                                                                                                 | g Watersheds<br><b>A Flood Hazard 2</b><br>, 100-yr flood (1% annua<br>aded), 500-yr flood (0.24<br><b>oodplain</b><br>, 100-yr floodplain (1% a<br>aded), 100-yr floodplain<br>Zone | al chance)<br>% annual chance)<br>annual chance)<br>< 1 ft depth                                                                                                                                                                                                                                                                                                                                                                     |
|---------------------------------------------------------------------------------------------------------------------------------------------------------------------------------------------------------------------------------------------------------------------------------------------------------------------------------------------------------------------------------------------------------------------------------------------------------------------------------------------------------------------------|--------------------------------------------------------------------------------------------------------------------------------------------------------------------------------------|--------------------------------------------------------------------------------------------------------------------------------------------------------------------------------------------------------------------------------------------------------------------------------------------------------------------------------------------------------------------------------------------------------------------------------------|
| Μ                                                                                                                                                                                                                                                                                                                                                                                                                                                                                                                         | ap 3                                                                                                                                                                                 |                                                                                                                                                                                                                                                                                                                                                                                                                                      |
| Southwest Florida W<br>Management Progra<br>and review purposes<br>parameters used to<br>surface water levels<br>simulation parameter<br>antecedent moisture<br>finalized and may be<br>comment period. Re<br>projected surface wa<br>used as a reference<br>determine flood elev<br>guarantee the comp<br>provided as prelimin<br>damages suffered a<br>If you have question<br>methods used, pleas<br>Management Distric<br>ext. 4297. Environm<br>are encouraged to s<br>the District's Regula<br>study/model in a sub | e.fl.us/public/GWIS/WMP_0<br>/mous                                                                                                                                                   | t's Watershed<br>ded for informational<br>he watershed<br>el that simulates projected<br>ershed and rainfall event<br>all event and associated<br>ion has not been<br>c review and<br>nges to the<br>on should be<br>tive source to<br>District does not<br>on and it is being<br>t be liable for any<br>ormation.<br>ormation and the<br>Florida Water<br>352-796-7211<br>ERP) applicants<br>meeting(s) with<br>se of any watershed |
|                                                                                                                                                                                                                                                                                                                                                                                                                                                                                                                           | N                                                                                                                                                                                    |                                                                                                                                                                                                                                                                                                                                                                                                                                      |
| W·                                                                                                                                                                                                                                                                                                                                                                                                                                                                                                                        | S                                                                                                                                                                                    | E                                                                                                                                                                                                                                                                                                                                                                                                                                    |
| 1 iı                                                                                                                                                                                                                                                                                                                                                                                                                                                                                                                      | 1:4,200<br>nch = 350                                                                                                                                                                 |                                                                                                                                                                                                                                                                                                                                                                                                                                      |
| STATE OF V                                                                                                                                                                                                                                                                                                                                                                                                                                                                                                                |                                                                                                                                                                                      | HWEST FICE                                                                                                                                                                                                                                                                                                                                                                                                                           |
|                                                                                                                                                                                                                                                                                                                                                                                                                                                                                                                           | tion is preliminary<br>lood insurance de                                                                                                                                             |                                                                                                                                                                                                                                                                                                                                                                                                                                      |
|                                                                                                                                                                                                                                                                                                                                                                                                                                                                                                                           | Project: N856                                                                                                                                                                        |                                                                                                                                                                                                                                                                                                                                                                                                                                      |
| Н                                                                                                                                                                                                                                                                                                                                                                                                                                                                                                                         | lighlands Coun                                                                                                                                                                       | ity                                                                                                                                                                                                                                                                                                                                                                                                                                  |
| Jac                                                                                                                                                                                                                                                                                                                                                                                                                                                                                                                       | k Creek Waters                                                                                                                                                                       | shed                                                                                                                                                                                                                                                                                                                                                                                                                                 |
|                                                                                                                                                                                                                                                                                                                                                                                                                                                                                                                           |                                                                                                                                                                                      |                                                                                                                                                                                                                                                                                                                                                                                                                                      |
| Filename:<br>JackCreek_<br>PrintMaps.mxd                                                                                                                                                                                                                                                                                                                                                                                                                                                                                  | Map Date:<br>August 2022                                                                                                                                                             | Map Prepared By:<br>SWFWMD                                                                                                                                                                                                                                                                                                                                                                                                           |