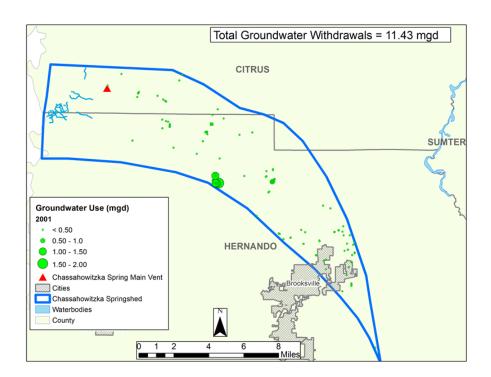

1997 Total Groundwater Withdrawals within the Chassahowitzka Springshed

1999 Total Groundwater Withdrawals within the Chassahowitzka Springshed

2001 Total Groundwater Withdrawals within the Chassahowitzka Springshed