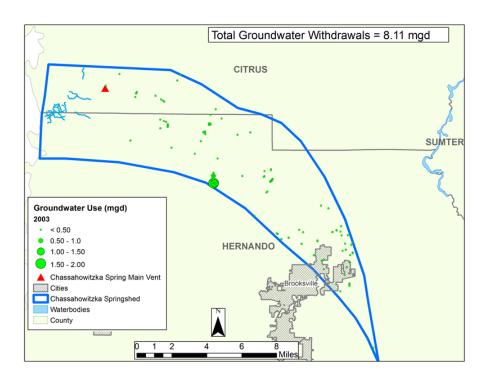

 $2003\ Total\ Groundwater\ With drawals\ within\ the\ Chassahowitz ka\ Springshed$ 

2005 Total Groundwater Withdrawals within the Chassahowitzka Springshed

2007 Total Groundwater Withdrawals within the Chassahowitzka Springshed