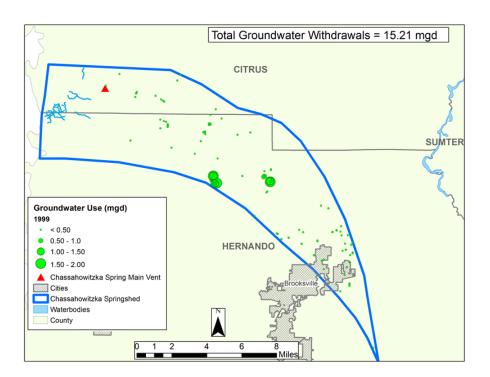

1997 Total Groundwater Withdrawals within the Chassahowitzka Springshed

1999 Total Groundwater Withdrawals within the Chassahowitzka Springshed

2001 Total Groundwater Withdrawals within the Chassahowitzka Springshed