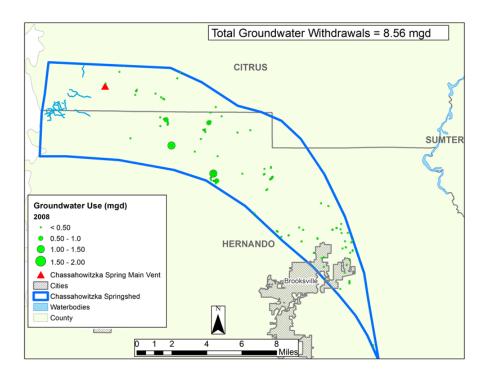

 $2003\ Total\ Groundwater\ With drawals\ within\ the\ Chassahowitz ka\ Springshed$ 

2005 Total Groundwater Withdrawals within the Chassahowitzka Springshed

2007 Total Groundwater Withdrawals within the Chassahowitzka Springshed