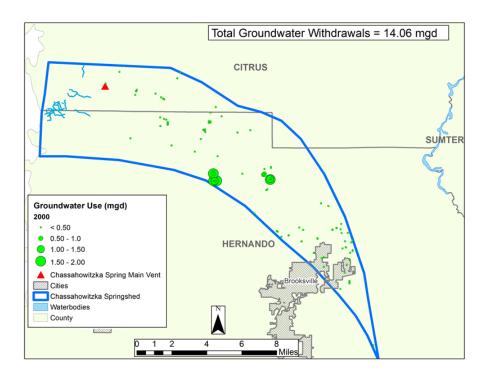

1997 Total Groundwater Withdrawals within the Chassahowitzka Springshed

1999 Total Groundwater Withdrawals within the Chassahowitzka Springshed

2001 Total Groundwater Withdrawals within the Chassahowitzka Springshed