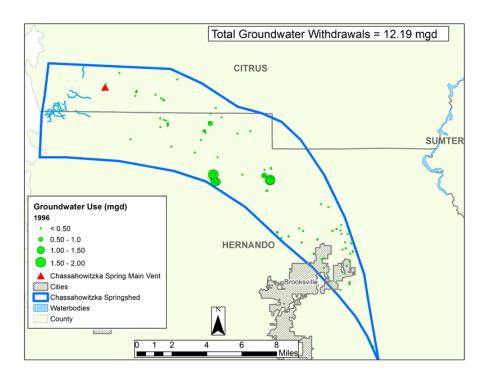

1997 Total Groundwater Withdrawals within the Chassahowitzka Springshed

1999 Total Groundwater Withdrawals within the Chassahowitzka Springshed

2001 Total Groundwater Withdrawals within the Chassahowitzka Springshed