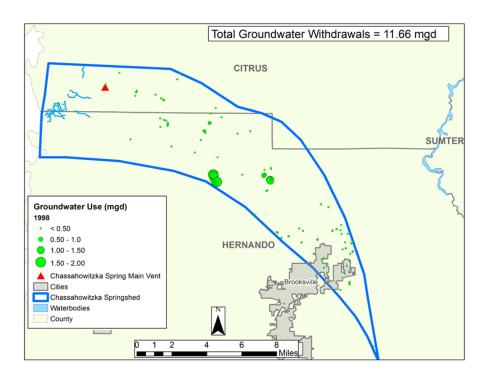

1997 Total Groundwater Withdrawals within the Chassahowitzka Springshed

1999 Total Groundwater Withdrawals within the Chassahowitzka Springshed

2001 Total Groundwater Withdrawals within the Chassahowitzka Springshed