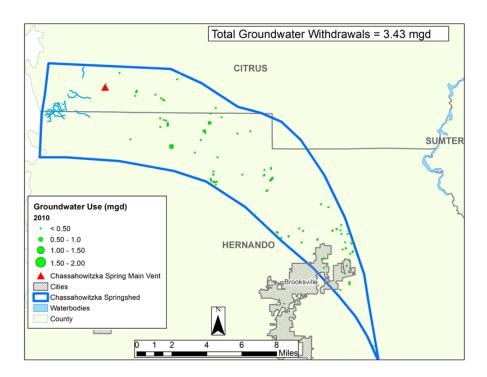

 $2009\ Total\ Groundwater\ With drawals\ within\ the\ Chassahowitz ka\ Springshed$ 

2011 Total Groundwater Withdrawals within the Chassahowitzka Springshed

2013 Total Groundwater Withdrawals within the Chassahowitzka Springshed