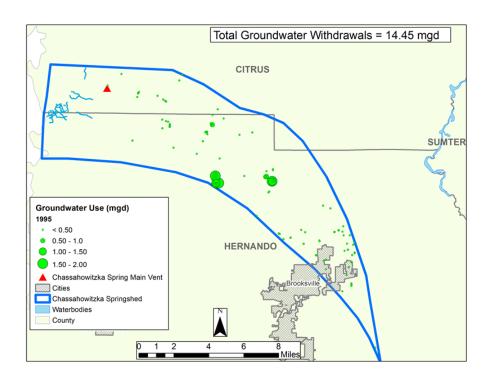

Ron Basso

January 2019

Southwest Florida Water Management District
Brooksville, Florida 34604-6899

1993 Total Groundwater Withdrawals within the Chassahowitzka Springshed

1995 Total Groundwater Withdrawals within the Chassahowitzka Springshed