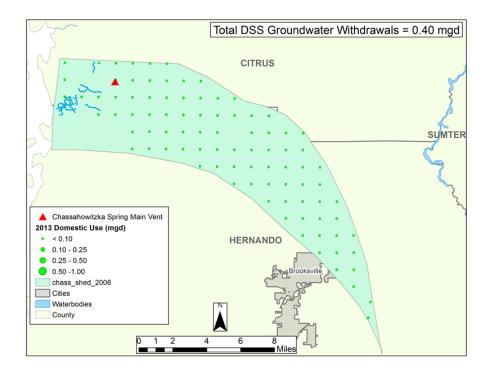

 $2009\ Total\ Groundwater\ With drawals\ within\ the\ Chassahowitz ka\ Springshed$ 

2011 Total Groundwater Withdrawals within the Chassahowitzka Springshed

2013 Total Groundwater Withdrawals within the Chassahowitzka Springshed