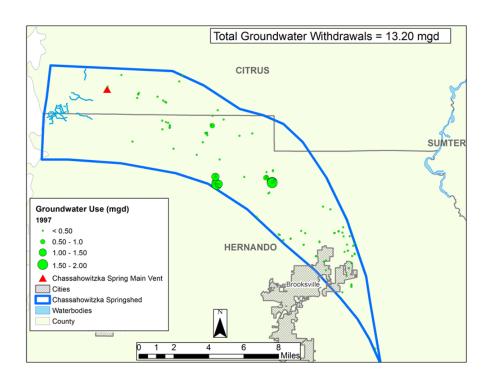

1997 Total Groundwater Withdrawals within the Chassahowitzka Springshed

1999 Total Groundwater Withdrawals within the Chassahowitzka Springshed

2001 Total Groundwater Withdrawals within the Chassahowitzka Springshed