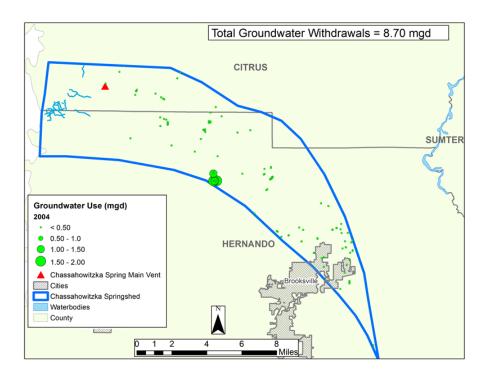

 $2003\ Total\ Groundwater\ With drawals\ within\ the\ Chassahowitz ka\ Springshed$ 

2005 Total Groundwater Withdrawals within the Chassahowitzka Springshed

2007 Total Groundwater Withdrawals within the Chassahowitzka Springshed