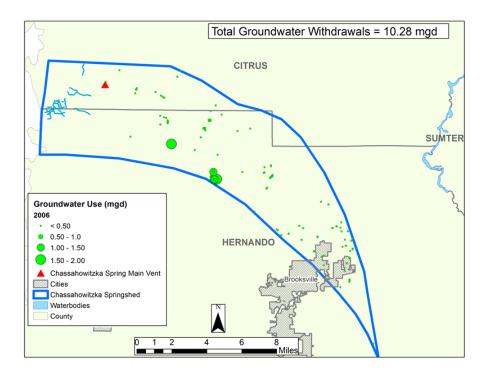

 $2003\ Total\ Groundwater\ With drawals\ within\ the\ Chassahowitz ka\ Springshed$ 

2005 Total Groundwater Withdrawals within the Chassahowitzka Springshed

2007 Total Groundwater Withdrawals within the Chassahowitzka Springshed