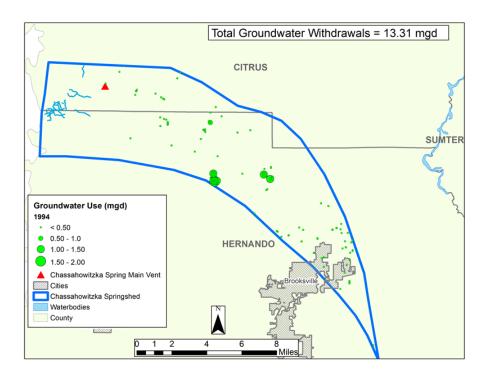

Ron Basso

January 2019

Southwest Florida Water Management District
Brooksville, Florida 34604-6899

1993 Total Groundwater Withdrawals within the Chassahowitzka Springshed

1995 Total Groundwater Withdrawals within the Chassahowitzka Springshed