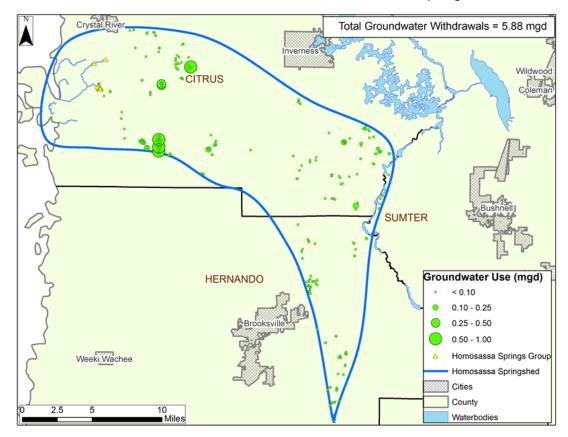

1993 Groundwater Withdrawals within the Homosassa Springshed

1995 Groundwater Withdrawals within the Homosassa Springshed

1997 Groundwater Withdrawals within the Homosassa Springshed

1999 Groundwater Withdrawals within the Homosassa Springshed