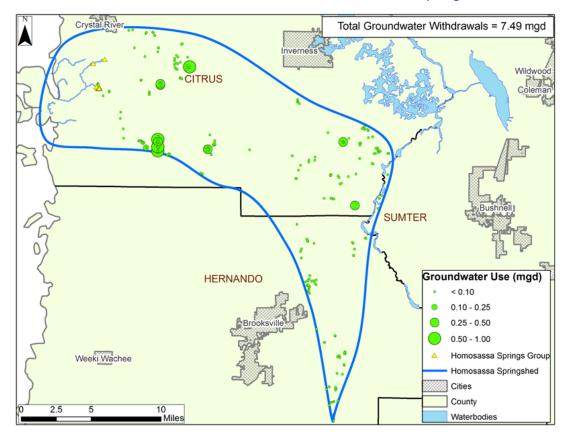

1993 Groundwater Withdrawals within the Homosassa Springshed

1995 Groundwater Withdrawals within the Homosassa Springshed

1997 Groundwater Withdrawals within the Homosassa Springshed

1999 Groundwater Withdrawals within the Homosassa Springshed