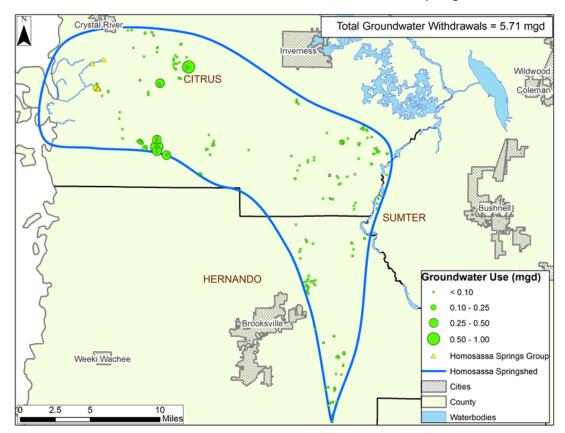

1993 Groundwater Withdrawals within the Homosassa Springshed

1995 Groundwater Withdrawals within the Homosassa Springshed

1997 Groundwater Withdrawals within the Homosassa Springshed

1999 Groundwater Withdrawals within the Homosassa Springshed