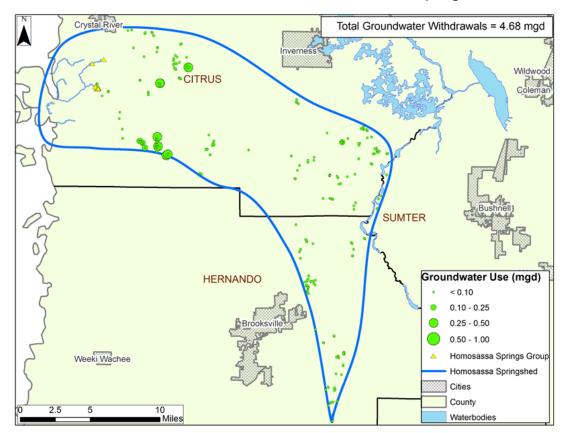

1993 Groundwater Withdrawals within the Homosassa Springshed

1995 Groundwater Withdrawals within the Homosassa Springshed

1997 Groundwater Withdrawals within the Homosassa Springshed

1999 Groundwater Withdrawals within the Homosassa Springshed

2001 Groundwater Withdrawals within the Homosassa Springshed

2011 Groundwater Withdrawals within the Homosassa Springshed

2013 Groundwater Withdrawals within the Homosassa Springshed

2015 Groundwater Withdrawals within the Homosassa Springshed

2016 Groundwater Withdrawals within the Homosassa Springshed

1994 Total DSS Groundwater Withdrawals within the Homosassa Springshed

1996 Total DSS Groundwater Withdrawals within the Homosassa Springshed