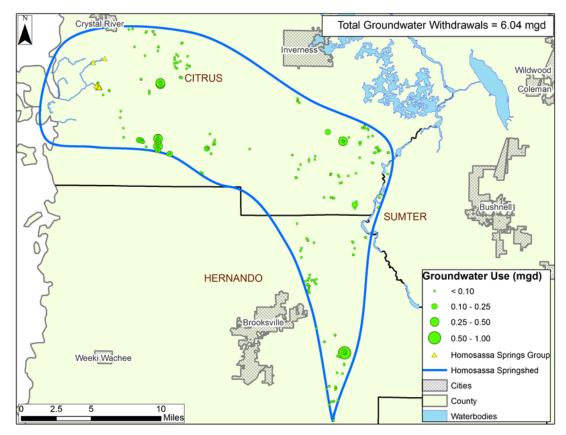

1993 Groundwater Withdrawals within the Homosassa Springshed

1995 Groundwater Withdrawals within the Homosassa Springshed

1997 Groundwater Withdrawals within the Homosassa Springshed

1999 Groundwater Withdrawals within the Homosassa Springshed

2001 Groundwater Withdrawals within the Homosassa Springshed

2011 Groundwater Withdrawals within the Homosassa Springshed

2013 Groundwater Withdrawals within the Homosassa Springshed

2015 Groundwater Withdrawals within the Homosassa Springshed