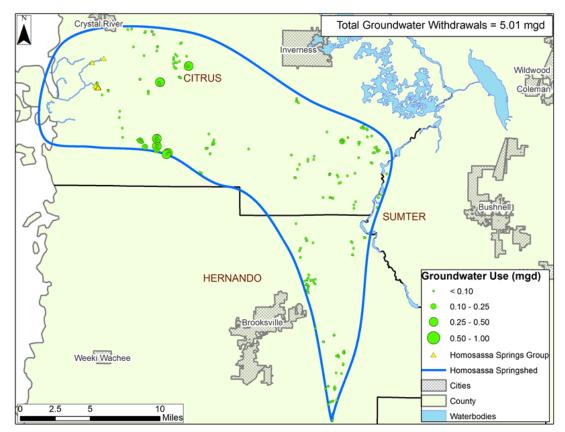

1993 Groundwater Withdrawals within the Homosassa Springshed

1995 Groundwater Withdrawals within the Homosassa Springshed

1997 Groundwater Withdrawals within the Homosassa Springshed

1999 Groundwater Withdrawals within the Homosassa Springshed