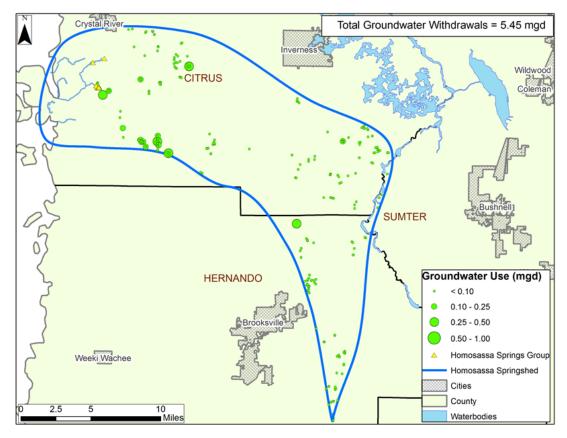

1993 Groundwater Withdrawals within the Homosassa Springshed

1995 Groundwater Withdrawals within the Homosassa Springshed

1997 Groundwater Withdrawals within the Homosassa Springshed

1999 Groundwater Withdrawals within the Homosassa Springshed

2001 Groundwater Withdrawals within the Homosassa Springshed

2011 Groundwater Withdrawals within the Homosassa Springshed

2013 Groundwater Withdrawals within the Homosassa Springshed

2015 Groundwater Withdrawals within the Homosassa Springshed

2016 Groundwater Withdrawals within the Homosassa Springshed

1994 Total DSS Groundwater Withdrawals within the Homosassa Springshed

1996 Total DSS Groundwater Withdrawals within the Homosassa Springshed