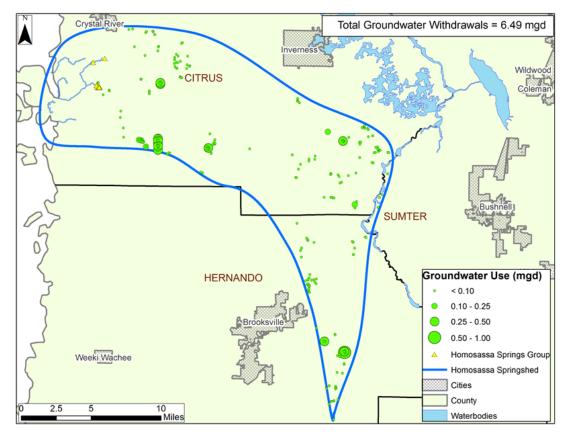

1993 Groundwater Withdrawals within the Homosassa Springshed

1995 Groundwater Withdrawals within the Homosassa Springshed

1997 Groundwater Withdrawals within the Homosassa Springshed

1999 Groundwater Withdrawals within the Homosassa Springshed