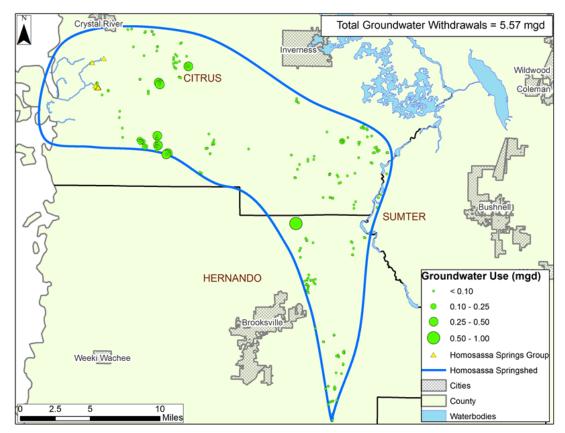

1993 Groundwater Withdrawals within the Homosassa Springshed

1995 Groundwater Withdrawals within the Homosassa Springshed

1997 Groundwater Withdrawals within the Homosassa Springshed

1999 Groundwater Withdrawals within the Homosassa Springshed

2001 Groundwater Withdrawals within the Homosassa Springshed

2011 Groundwater Withdrawals within the Homosassa Springshed

2013 Groundwater Withdrawals within the Homosassa Springshed

2015 Groundwater Withdrawals within the Homosassa Springshed

2016 Groundwater Withdrawals within the Homosassa Springshed

1994 Total DSS Groundwater Withdrawals within the Homosassa Springshed

1996 Total DSS Groundwater Withdrawals within the Homosassa Springshed