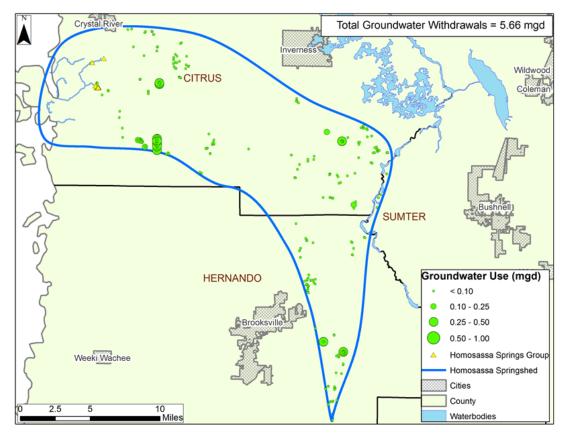

1993 Groundwater Withdrawals within the Homosassa Springshed

1995 Groundwater Withdrawals within the Homosassa Springshed

1997 Groundwater Withdrawals within the Homosassa Springshed

1999 Groundwater Withdrawals within the Homosassa Springshed