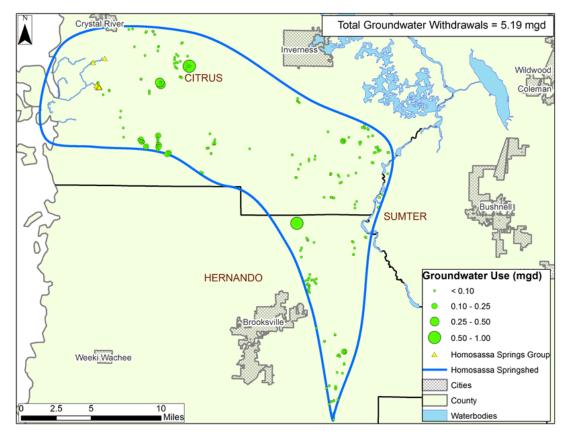

1993 Groundwater Withdrawals within the Homosassa Springshed

1995 Groundwater Withdrawals within the Homosassa Springshed

1997 Groundwater Withdrawals within the Homosassa Springshed

1999 Groundwater Withdrawals within the Homosassa Springshed

2001 Groundwater Withdrawals within the Homosassa Springshed

2011 Groundwater Withdrawals within the Homosassa Springshed

2013 Groundwater Withdrawals within the Homosassa Springshed

2015 Groundwater Withdrawals within the Homosassa Springshed

2016 Groundwater Withdrawals within the Homosassa Springshed

1994 Total DSS Groundwater Withdrawals within the Homosassa Springshed

1996 Total DSS Groundwater Withdrawals within the Homosassa Springshed