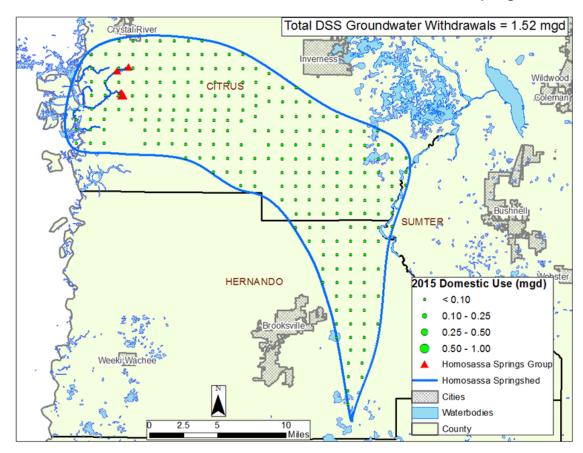

2001 Groundwater Withdrawals within the Homosassa Springshed

2011 Groundwater Withdrawals within the Homosassa Springshed

2013 Groundwater Withdrawals within the Homosassa Springshed

2015 Groundwater Withdrawals within the Homosassa Springshed