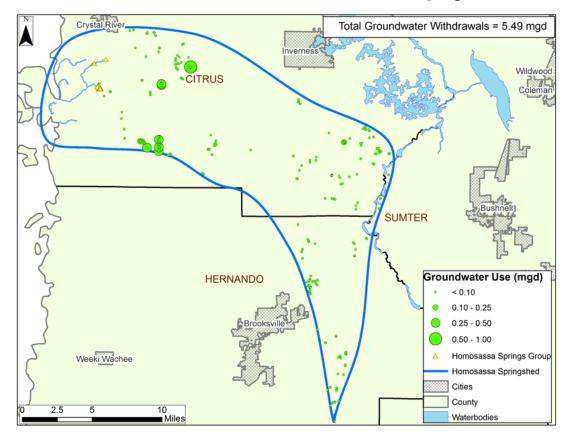

1993 Groundwater Withdrawals within the Homosassa Springshed

1995 Groundwater Withdrawals within the Homosassa Springshed

1997 Groundwater Withdrawals within the Homosassa Springshed

1999 Groundwater Withdrawals within the Homosassa Springshed