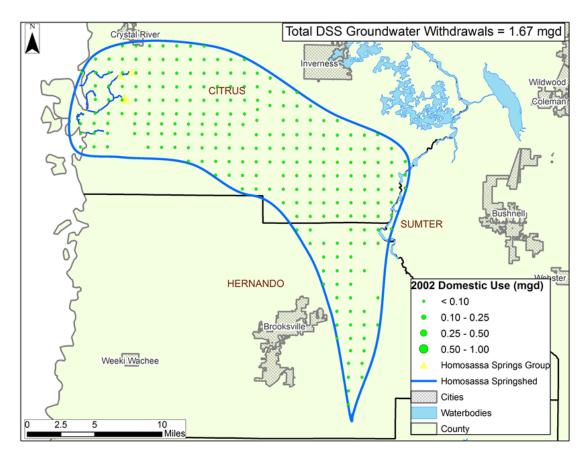

1998 Total DSS Groundwater Withdrawals within the Homosassa Springshed

2000 Total DSS Groundwater Withdrawals within the Homosassa Springshed

2002 Total DSS Groundwater Withdrawals within the Homosassa Springshed