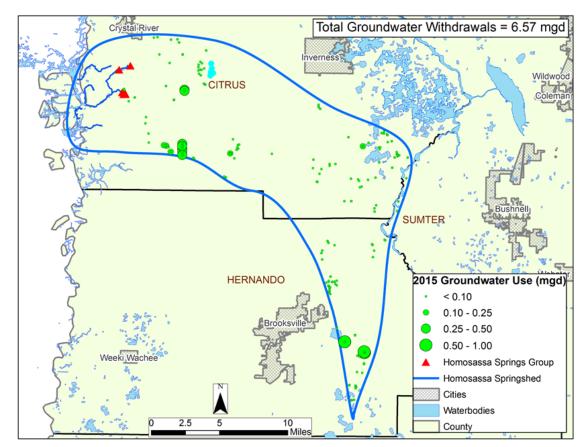

2001 Groundwater Withdrawals within the Homosassa Springshed

2011 Groundwater Withdrawals within the Homosassa Springshed

2013 Groundwater Withdrawals within the Homosassa Springshed

2015 Groundwater Withdrawals within the Homosassa Springshed