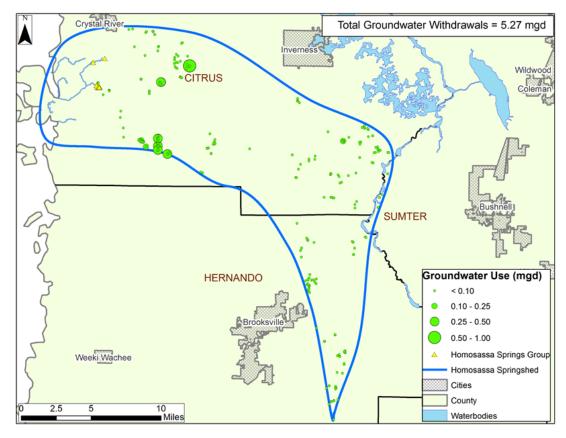

1993 Groundwater Withdrawals within the Homosassa Springshed

1995 Groundwater Withdrawals within the Homosassa Springshed

1997 Groundwater Withdrawals within the Homosassa Springshed

1999 Groundwater Withdrawals within the Homosassa Springshed