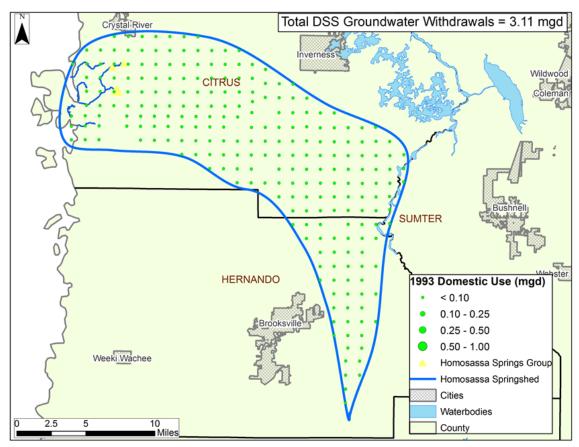

1993 Groundwater Withdrawals within the Homosassa Springshed

1995 Groundwater Withdrawals within the Homosassa Springshed

1997 Groundwater Withdrawals within the Homosassa Springshed

1999 Groundwater Withdrawals within the Homosassa Springshed