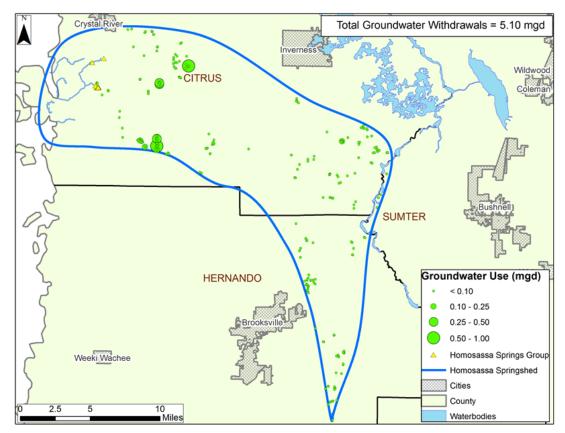

1993 Groundwater Withdrawals within the Homosassa Springshed

1995 Groundwater Withdrawals within the Homosassa Springshed

1997 Groundwater Withdrawals within the Homosassa Springshed

1999 Groundwater Withdrawals within the Homosassa Springshed