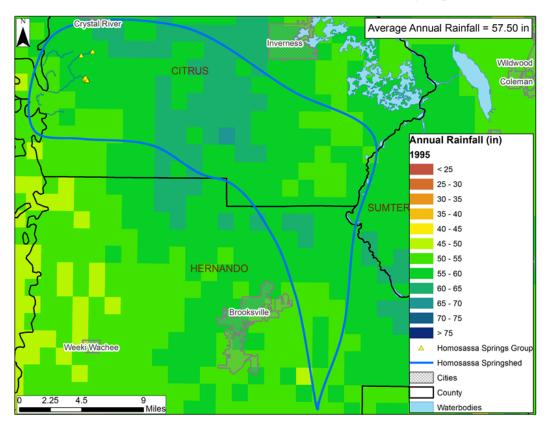

Radar-estimated Rainfall in the Homosassa Springshed from 1995-2017.

January 2019

Ron Basso

Southwest Florida Water Management District Brooksville, Florida 34604-6899

1998 Annual Rainfall Distribution within the Homosassa Springshed