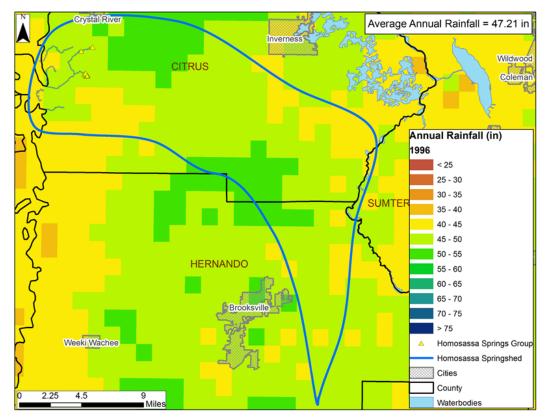

Radar-estimated Rainfall in the Homosassa Springshed from 1995-2017.

January 2019

Ron Basso

Southwest Florida Water Management District Brooksville, Florida 34604-6899

1998 Annual Rainfall Distribution within the Homosassa Springshed