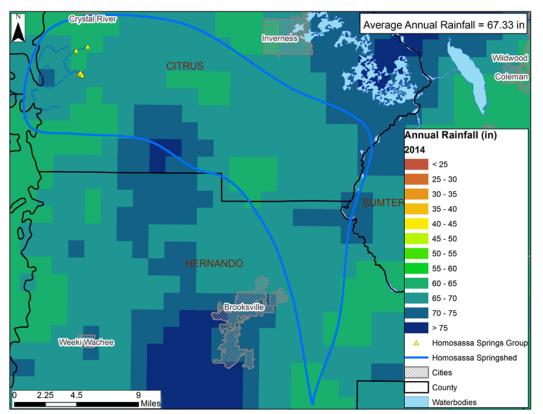

2010 Annual Rainfall Distribution within the Homosassa Springshed

2012 Annual Rainfall Distribution within the Homosassa Springshed

2014 Annual Rainfall Distribution within the Homosassa Springshed