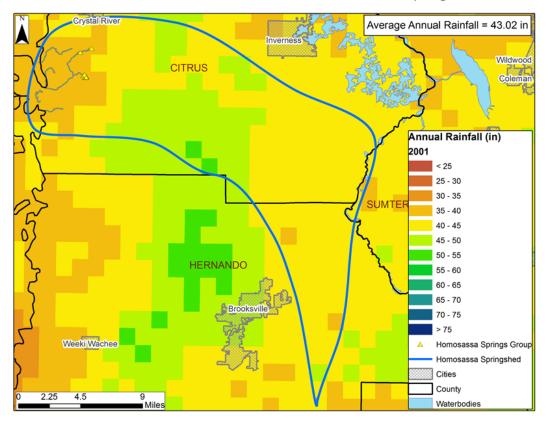

Radar-estimated Rainfall in the Homosassa Springshed from 1995-2017.

January 2019

Ron Basso

Southwest Florida Water Management District Brooksville, Florida 34604-6899







1998 Annual Rainfall Distribution within the Homosassa Springshed









2002 Annual Rainfall Distribution within the Homosassa Springshed





2004 Annual Rainfall Distribution within the Homosassa Springshed





2006 Annual Rainfall Distribution within the Homosassa Springshed





2008 Annual Rainfall Distribution within the Homosassa Springshed





2010 Annual Rainfall Distribution within the Homosassa Springshed





2012 Annual Rainfall Distribution within the Homosassa Springshed





2014 Annual Rainfall Distribution within the Homosassa Springshed