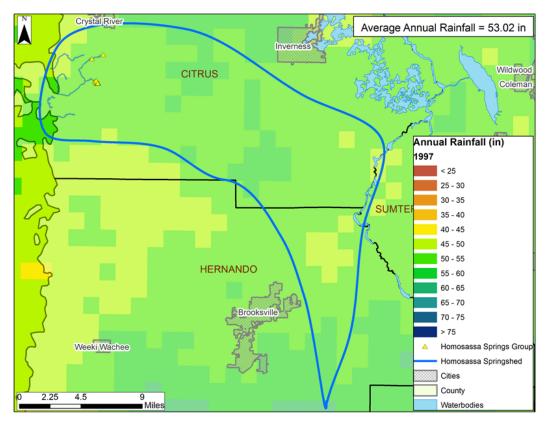

Radar-estimated Rainfall in the Homosassa Springshed from 1995-2017.

January 2019

Ron Basso

Southwest Florida Water Management District Brooksville, Florida 34604-6899

1998 Annual Rainfall Distribution within the Homosassa Springshed