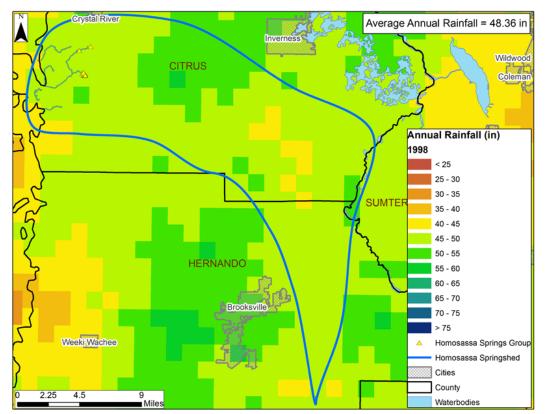

Radar-estimated Rainfall in the Homosassa Springshed from 1995-2017.

January 2019

Ron Basso

Southwest Florida Water Management District Brooksville, Florida 34604-6899

1998 Annual Rainfall Distribution within the Homosassa Springshed