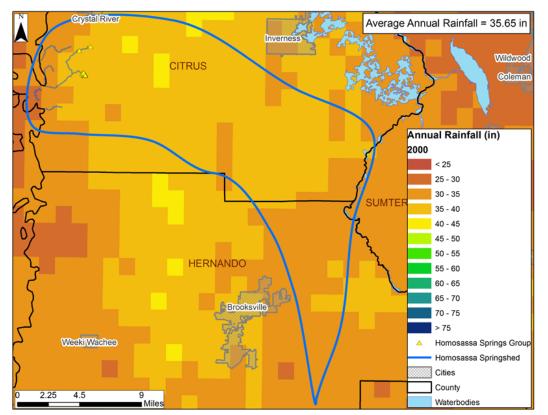

Radar-estimated Rainfall in the Homosassa Springshed from 1995-2017.

January 2019

Ron Basso

Southwest Florida Water Management District Brooksville, Florida 34604-6899







1998 Annual Rainfall Distribution within the Homosassa Springshed









2002 Annual Rainfall Distribution within the Homosassa Springshed





2004 Annual Rainfall Distribution within the Homosassa Springshed





2006 Annual Rainfall Distribution within the Homosassa Springshed





2008 Annual Rainfall Distribution within the Homosassa Springshed





2010 Annual Rainfall Distribution within the Homosassa Springshed





2012 Annual Rainfall Distribution within the Homosassa Springshed





2014 Annual Rainfall Distribution within the Homosassa Springshed