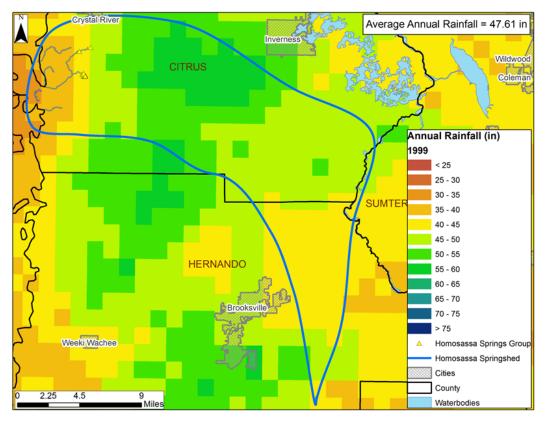

Radar-estimated Rainfall in the Homosassa Springshed from 1995-2017.

January 2019

Ron Basso

Southwest Florida Water Management District Brooksville, Florida 34604-6899

1998 Annual Rainfall Distribution within the Homosassa Springshed