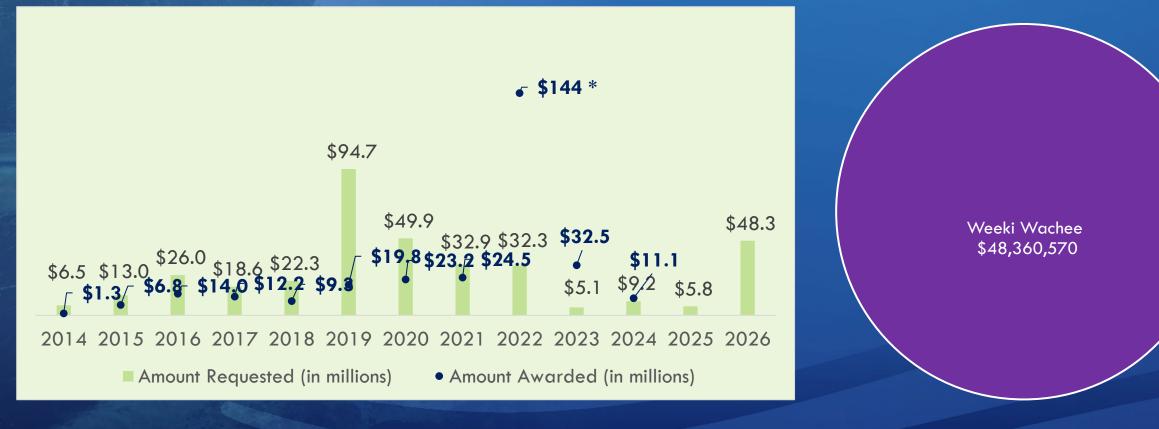

### **FY25 FDEP Request Summary**

Weeki Wachee

\$5,800,000

\*Includes Springs and Wastewater Grant funding