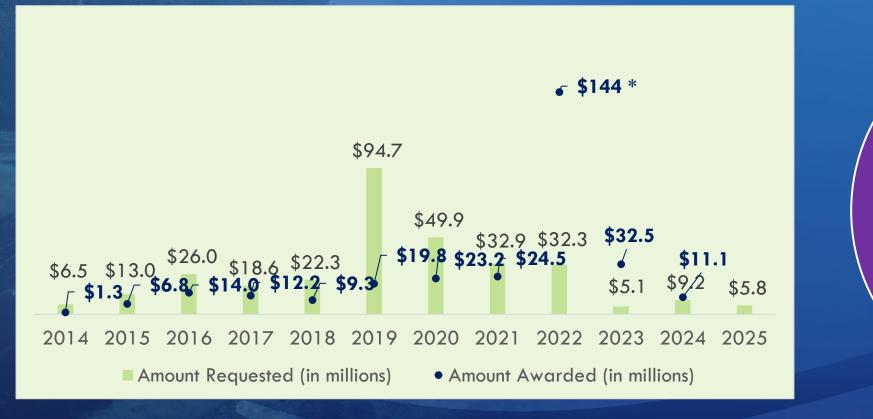

### **FY25 FDEP Request Summary**

Weeki Wachee

\$5,800,000

\*Includes Springs and Wastewater Grant funding