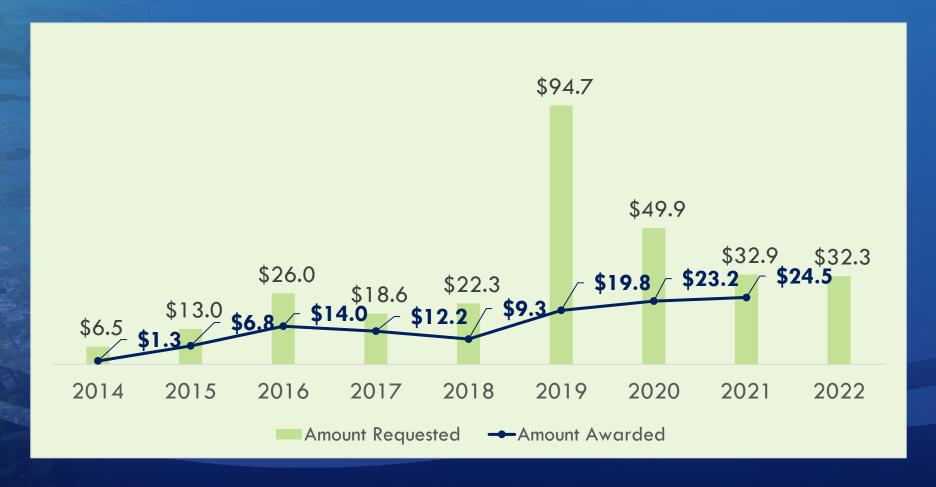

### **Applications Received FY2023**

|       | Unit<br>Number | Applicant                                 | Project                                                         | Nitrogen<br>Reduction<br>(Ibs/yr) | Land<br>Acquisition<br>(acres) | FDEP<br>Request | WMD<br>Request | Local Match | Other<br>Funding | TOTAL        |
|-------|----------------|-------------------------------------------|-----------------------------------------------------------------|-----------------------------------|--------------------------------|-----------------|----------------|-------------|------------------|--------------|
|       | APP01          | Citrus County                             | Imperial Gardens Plant Interconnection                          | 123                               |                                | \$800,000       |                |             |                  | \$800,000    |
|       | APP02 1        | Alachua Conservation<br>Trust             | GHC Farms, Inc.                                                 |                                   | 197                            | \$173,125       |                |             | \$173,125        | \$346,250    |
|       | APP03          | City of Inverness                         | 41 N Sewer Extension Project                                    | 1,202                             |                                | \$3,264,800     |                | \$816,200   |                  | \$4,081,000  |
|       | APP04          | City of Inverness                         | South Highlands Septic to Sewer Project - Phase 1*              | 695                               |                                | \$2,613,600     |                | \$653,400   |                  | \$3,267,000  |
|       | APP05          | Marion County                             | Marion Oaks Bioswale Enhancements                               | 159                               |                                | \$295,391       | \$147,695      | \$147,695   |                  | \$590,781    |
|       | APP06          | Marion County                             | NW 44th Avenue Innovative Stormwater Retrofit                   | 55                                |                                | \$377,381       | \$188,690      | \$188,690   |                  | \$754,761    |
|       | ΔΡΡΩ/ Ι        | Florida Governmental<br>Utility Authority | Rainbow River - Rio Vista Septic to Sewer Project*              | 3,310                             |                                | \$2,160,521     |                |             |                  | \$2,160,521  |
|       | ΔΡΡΟΧ Ι        | Florida Governmental<br>Utility Authority | Chatmire Septic to Sewer Project*                               | 2,114                             |                                | \$1,500,000     |                |             |                  | \$1,500,000  |
| 10 11 |                |                                           | * Indicates multiyear funding request, only FY23 request listed |                                   |                                |                 |                |             |                  |              |
| 1111  |                | Application Count:                        | 8                                                               | 7,658                             | 197                            | \$11,184,817    | \$336,386      | \$1,805,986 | \$173,125        | \$13,500,313 |

### **Applications Received FY2023**

| Unit<br>Number       | Applicant                                 | Project                                                         | Nitrogen<br>Reduction<br>(Ibs/yr) | Land<br>Acquisition<br>(acres) | FDEP<br>Request | WMD<br>Request | Local Match | Other<br>Funding | TOTAL        |
|----------------------|-------------------------------------------|-----------------------------------------------------------------|-----------------------------------|--------------------------------|-----------------|----------------|-------------|------------------|--------------|
| APP01                | Citrus County                             | Imperial Gardens Plant Interconnection                          | 123                               |                                | \$800,000       |                |             |                  | \$800,000    |
| APP02                | Alachua Conservation<br>Trust             | GHC Farms, Inc.                                                 |                                   | 197                            | \$173,125       |                |             | \$173,125        | \$346,250    |
| APP03                | City of Inverness                         | 41 N Sewer Extension Project                                    | 1,202                             |                                | \$3,264,800     |                | \$816,200   |                  | \$4,081,000  |
| APP04                | City of Inverness                         | South Highlands Septic to Sewer Project - Phase 1*              | 695                               |                                | \$2,613,600     |                | \$653,400   |                  | \$3,267,000  |
| APP05                | Marion County                             | Marion Oaks Bioswale Enhancements                               | 159                               |                                | \$295,391       | \$147,695      | \$147,695   |                  | \$590,781    |
| APP06                | Marion County                             | NW 44th Avenue Innovative Stormwater Retrofit                   | 55                                |                                | \$377,381       | \$188,690      | \$188,690   |                  | \$754,761    |
| ΔΡΡ()/               | Florida Governmental<br>Utility Authority | Rainbow River - Rio Vista Septic to Sewer Project*              | 3,310                             |                                | \$2,160,521     |                |             |                  | \$2,160,521  |
| $\Delta PP \Omega X$ | Florida Governmental<br>Utility Authority | Chatmire Septic to Sewer Project*                               | 2,114                             |                                | \$1,500,000     |                |             |                  | \$1,500,000  |
|                      |                                           | * Indicates multiyear funding request, only FY23 request listed |                                   |                                |                 |                |             |                  |              |
|                      | Application Count:                        | 8                                                               | 7,658                             | 197                            | \$11,184,817    | \$336,386      | \$1,805,986 | \$173,125        | \$13,500,313 |