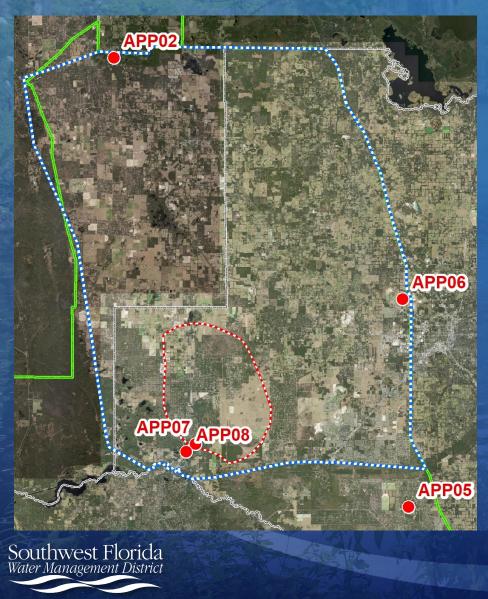

### **Applications Received FY2023**

|       | Unit<br>Number | Applicant                                 | Project                                                         | Nitrogen<br>Reduction<br>(Ibs/yr) | Land<br>Acquisition<br>(acres) | FDEP<br>Request | WMD<br>Request | Local Match | Other<br>Funding | TOTAL        |
|-------|----------------|-------------------------------------------|-----------------------------------------------------------------|-----------------------------------|--------------------------------|-----------------|----------------|-------------|------------------|--------------|
|       | APP01          | Citrus County                             | Imperial Gardens Plant Interconnection                          | 123                               |                                | \$800,000       |                |             |                  | \$800,000    |
|       | APP02 1        | Alachua Conservation<br>Trust             | GHC Farms, Inc.                                                 |                                   | 197                            | \$173,125       |                |             | \$173,125        | \$346,250    |
|       | APP03          | City of Inverness                         | 41 N Sewer Extension Project                                    | 1,202                             |                                | \$3,264,800     |                | \$816,200   |                  | \$4,081,000  |
|       | APP04          | City of Inverness                         | South Highlands Septic to Sewer Project - Phase 1*              | 695                               |                                | \$2,613,600     |                | \$653,400   |                  | \$3,267,000  |
|       | APP05          | Marion County                             | Marion Oaks Bioswale Enhancements                               | 159                               |                                | \$295,391       | \$147,695      | \$147,695   |                  | \$590,781    |
|       | APP06          | Marion County                             | NW 44th Avenue Innovative Stormwater Retrofit                   | 55                                |                                | \$377,381       | \$188,690      | \$188,690   |                  | \$754,761    |
|       | ΔΡΡΩ/ Ι        | Florida Governmental<br>Utility Authority | Rainbow River - Rio Vista Septic to Sewer Project*              | 3,310                             |                                | \$2,160,521     |                |             |                  | \$2,160,521  |
|       | ΔΡΡΟΧ Ι        | Florida Governmental<br>Utility Authority | Chatmire Septic to Sewer Project*                               | 2,114                             |                                | \$1,500,000     |                |             |                  | \$1,500,000  |
| 10 11 |                |                                           | * Indicates multiyear funding request, only FY23 request listed |                                   |                                |                 |                |             |                  |              |
| 1111  |                | Application Count:                        | 8                                                               | 7,658                             | 197                            | \$11,184,817    | \$336,386      | \$1,805,986 | \$173,125        | \$13,500,313 |

### **Rainbow BMAP**

| Label | Applicant                                 | Project Name                                              | Project<br>Benefit          | FY 23 FDEP<br>Request |
|-------|-------------------------------------------|-----------------------------------------------------------|-----------------------------|-----------------------|
| APP02 | Alachua Conservation<br>Trust             | GHC Farms, Inc                                            | 197 acres                   | \$173,125             |
| APP05 | Marion County                             | Marion Oaks Bioswale<br>Enhancements                      | 159 lbs/yr<br>TN reduction  | \$295,391             |
| APP06 | Marion County                             | NW 44 <sup>th</sup> Ave Innovative<br>Stormwater Retrofit | 55 lb/yr<br>TN reduction    | \$377,381             |
| APP07 | Florida Governmental<br>Utility Authority | Rainbow River – Rio Vista<br>Septic to Sewer              | 3,310 lb/yr<br>TN reduction | \$2,160,521           |
| APP08 | Florida Governmental<br>Utility Authority | Chatmire Septic to Sewer                                  | 2,114 lb/yr<br>TN reduction | \$1,500,00            |