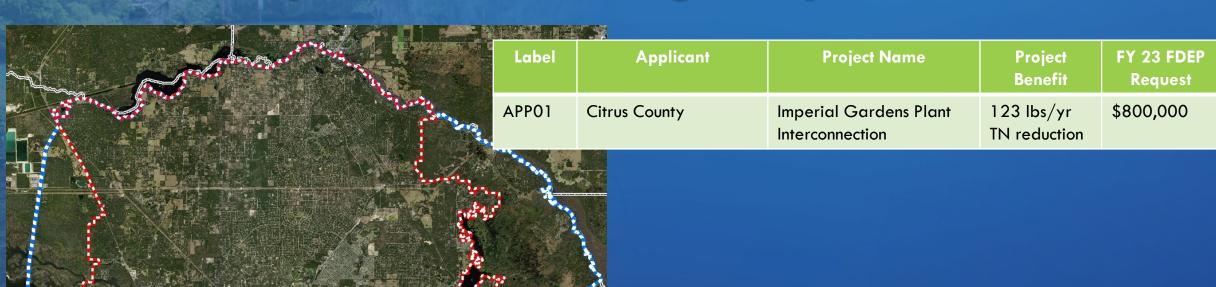

### **Applications Received FY2023**

|       | Unit<br>Number | Applicant                                 | Project                                                         | Nitrogen<br>Reduction<br>(Ibs/yr) | Land<br>Acquisition<br>(acres) | FDEP<br>Request | WMD<br>Request | Local Match | Other<br>Funding | TOTAL        |
|-------|----------------|-------------------------------------------|-----------------------------------------------------------------|-----------------------------------|--------------------------------|-----------------|----------------|-------------|------------------|--------------|
|       | APP01          | Citrus County                             | Imperial Gardens Plant Interconnection                          | 123                               |                                | \$800,000       |                |             |                  | \$800,000    |
|       | APP02 1        | Alachua Conservation<br>Trust             | GHC Farms, Inc.                                                 |                                   | 197                            | \$173,125       |                |             | \$173,125        | \$346,250    |
|       | APP03          | City of Inverness                         | 41 N Sewer Extension Project                                    | 1,202                             |                                | \$3,264,800     |                | \$816,200   |                  | \$4,081,000  |
|       | APP04          | City of Inverness                         | South Highlands Septic to Sewer Project - Phase 1*              | 695                               |                                | \$2,613,600     |                | \$653,400   |                  | \$3,267,000  |
|       | APP05          | Marion County                             | Marion Oaks Bioswale Enhancements                               | 159                               |                                | \$295,391       | \$147,695      | \$147,695   |                  | \$590,781    |
|       | APP06          | Marion County                             | NW 44th Avenue Innovative Stormwater Retrofit                   | 55                                |                                | \$377,381       | \$188,690      | \$188,690   |                  | \$754,761    |
|       | ΔΡΡΩ/ Ι        | Florida Governmental<br>Utility Authority | Rainbow River - Rio Vista Septic to Sewer Project*              | 3,310                             |                                | \$2,160,521     |                |             |                  | \$2,160,521  |
|       | ΔΡΡΟΧ Ι        | Florida Governmental<br>Utility Authority | Chatmire Septic to Sewer Project*                               | 2,114                             |                                | \$1,500,000     |                |             |                  | \$1,500,000  |
| 10 11 |                |                                           | * Indicates multiyear funding request, only FY23 request listed |                                   |                                |                 |                |             |                  |              |
| 1111  |                | Application Count:                        | 8                                                               | 7,658                             | 197                            | \$11,184,817    | \$336,386      | \$1,805,986 | \$173,125        | \$13,500,313 |

### **Rainbow BMAP**

| Label | Applicant                                 | Project Name                                              | Project<br>Benefit          | FY 23 FDEP<br>Request |
|-------|-------------------------------------------|-----------------------------------------------------------|-----------------------------|-----------------------|
| APP02 | Alachua Conservation<br>Trust             | GHC Farms, Inc                                            | 197 acres                   | \$173,125             |
| APP05 | Marion County                             | Marion Oaks Bioswale<br>Enhancements                      | 159 lbs/yr<br>TN reduction  | \$295,391             |
| APP06 | Marion County                             | NW 44 <sup>th</sup> Ave Innovative<br>Stormwater Retrofit | 55 lb/yr<br>TN reduction    | \$377,381             |
| APP07 | Florida Governmental<br>Utility Authority | Rainbow River – Rio Vista<br>Septic to Sewer              | 3,310 lb/yr<br>TN reduction | \$2,160,521           |
| APP08 | Florida Governmental<br>Utility Authority | Chatmire Septic to Sewer                                  | 2,114 lb/yr<br>TN reduction | \$1,500,00            |