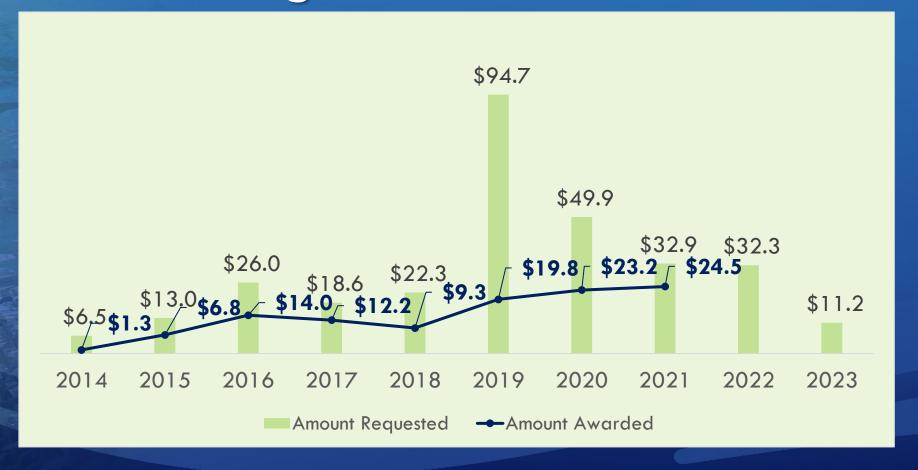

### FY22 FDEP Request Summary by BMAP

Southwest Florida Water Management District