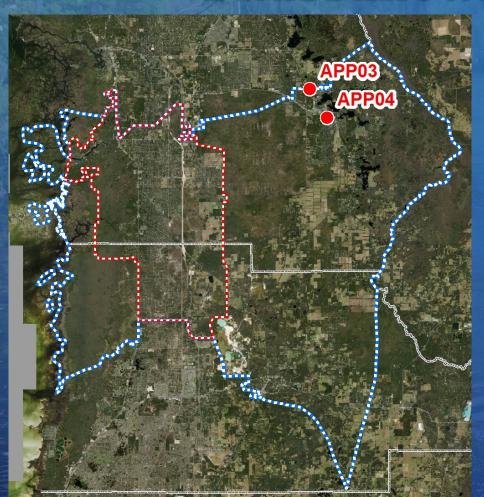

### Chassahowitzka/Homosassa BMAP

| Label | Applicant         | Project Name                                 | Project<br>Benefit           | FY 23 FDEP<br>Request |  |
|-------|-------------------|----------------------------------------------|------------------------------|-----------------------|--|
| APP03 | City of Inverness | 41 N Sewer Extension                         | 1,202 lbs/yr<br>TN reduction | \$3,264,800           |  |
| APP04 | City of Inverness | South Highlands Septic to<br>Sewer — Phase 1 | 695 lbs/yr<br>TN reduction   | \$2,613,600           |  |