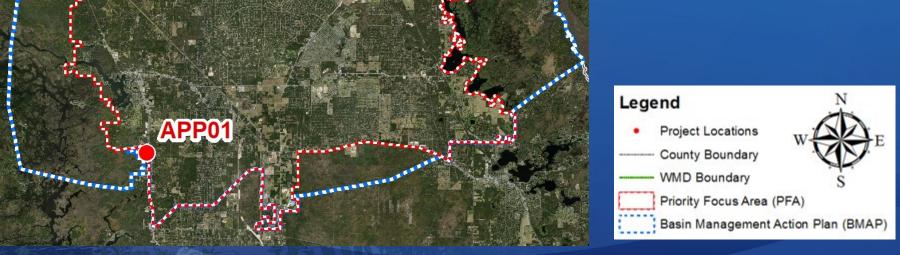

### **Applications Received FY2023**

|       | Unit<br>Number | Applicant                                 | Project                                                         | Nitrogen<br>Reduction<br>(Ibs/yr) | Land<br>Acquisition<br>(acres) | FDEP<br>Request | WMD<br>Request | Local Match | Other<br>Funding | TOTAL        |
|-------|----------------|-------------------------------------------|-----------------------------------------------------------------|-----------------------------------|--------------------------------|-----------------|----------------|-------------|------------------|--------------|
|       | APP01          | Citrus County                             | Imperial Gardens Plant Interconnection                          | 123                               |                                | \$800,000       |                |             |                  | \$800,000    |
|       | APP02 1        | Alachua Conservation<br>Trust             | GHC Farms, Inc.                                                 |                                   | 197                            | \$173,125       |                |             | \$173,125        | \$346,250    |
|       | APP03          | City of Inverness                         | 41 N Sewer Extension Project                                    | 1,202                             |                                | \$3,264,800     |                | \$816,200   |                  | \$4,081,000  |
|       | APP04          | City of Inverness                         | South Highlands Septic to Sewer Project - Phase 1*              | 695                               |                                | \$2,613,600     |                | \$653,400   |                  | \$3,267,000  |
|       | APP05          | Marion County                             | Marion Oaks Bioswale Enhancements                               | 159                               |                                | \$295,391       | \$147,695      | \$147,695   |                  | \$590,781    |
|       | APP06          | Marion County                             | NW 44th Avenue Innovative Stormwater Retrofit                   | 55                                |                                | \$377,381       | \$188,690      | \$188,690   |                  | \$754,761    |
|       | ΔΡΡΩ/ Ι        | Florida Governmental<br>Utility Authority | Rainbow River - Rio Vista Septic to Sewer Project*              | 3,310                             |                                | \$2,160,521     |                |             |                  | \$2,160,521  |
|       | ΔΡΡΟΧ Ι        | Florida Governmental<br>Utility Authority | Chatmire Septic to Sewer Project*                               | 2,114                             |                                | \$1,500,000     |                |             |                  | \$1,500,000  |
| 10 11 |                |                                           | * Indicates multiyear funding request, only FY23 request listed |                                   |                                |                 |                |             |                  |              |
| 1111  |                | Application Count:                        | 8                                                               | 7,658                             | 197                            | \$11,184,817    | \$336,386      | \$1,805,986 | \$173,125        | \$13,500,313 |

### **Rainbow BMAP**

| Label | Applicant                                 | Project Name                                              | Project<br>Benefit          | FY 23 FDEP<br>Request |
|-------|-------------------------------------------|-----------------------------------------------------------|-----------------------------|-----------------------|
| APP02 | Alachua Conservation<br>Trust             | GHC Farms, Inc                                            | 197 acres                   | \$173,125             |
| APP05 | Marion County                             | Marion Oaks Bioswale<br>Enhancements                      | 159 lbs/yr<br>TN reduction  | \$295,391             |
| APP06 | Marion County                             | NW 44 <sup>th</sup> Ave Innovative<br>Stormwater Retrofit | 55 lb/yr<br>TN reduction    | \$377,381             |
| APP07 | Florida Governmental<br>Utility Authority | Rainbow River – Rio Vista<br>Septic to Sewer              | 3,310 lb/yr<br>TN reduction | \$2,160,521           |
| APP08 | Florida Governmental<br>Utility Authority | Chatmire Septic to Sewer                                  | 2,114 lb/yr<br>TN reduction | \$1,500,00            |