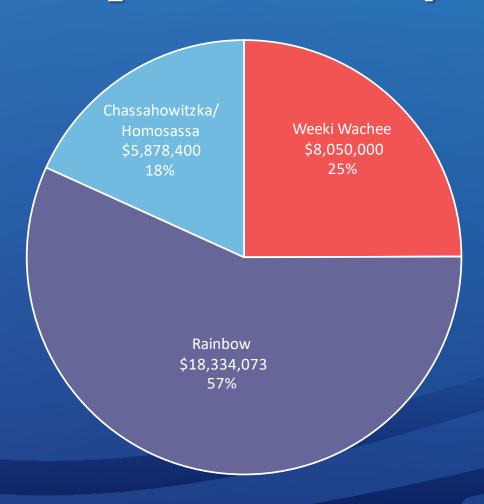

### **Rainbow BMAP**

| Label | Applicant                                 | Project Name                                              | Project<br>Benefit          | FY 23 FDEP<br>Request |
|-------|-------------------------------------------|-----------------------------------------------------------|-----------------------------|-----------------------|
| APP02 | Alachua Conservation<br>Trust             | GHC Farms, Inc                                            | 197 acres                   | \$173,125             |
| APP05 | Marion County                             | Marion Oaks Bioswale<br>Enhancements                      | 159 lbs/yr<br>TN reduction  | \$295,391             |
| APP06 | Marion County                             | NW 44 <sup>th</sup> Ave Innovative<br>Stormwater Retrofit | 55 lb/yr<br>TN reduction    | \$377,381             |
| APP07 | Florida Governmental<br>Utility Authority | Rainbow River – Rio Vista<br>Septic to Sewer              | 3,310 lb/yr<br>TN reduction | \$2,160,521           |
| APP08 | Florida Governmental<br>Utility Authority | Chatmire Septic to Sewer                                  | 2,114 lb/yr<br>TN reduction | \$1,500,00            |

### Chassahowitzka/Homosassa BMAP

| Label | Applicant         | Project Name                                 | Project<br>Benefit           | FY 23 FDEP<br>Request |  |
|-------|-------------------|----------------------------------------------|------------------------------|-----------------------|--|
| APP03 | City of Inverness | 41 N Sewer Extension                         | 1,202 lbs/yr<br>TN reduction | \$3,264,800           |  |
| APP04 | City of Inverness | South Highlands Septic to<br>Sewer — Phase 1 | 695 lbs/yr<br>TN reduction   | \$2,613,600           |  |