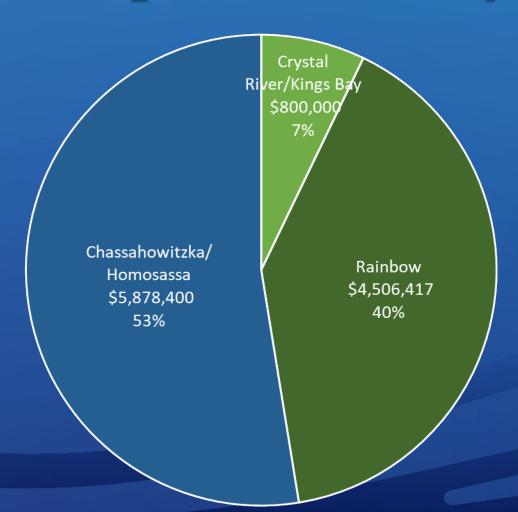

### **Applications Received FY2023**

|       | Unit<br>Number | Applicant                                 | Project                                                         | Nitrogen<br>Reduction<br>(Ibs/yr) | Land<br>Acquisition<br>(acres) | FDEP<br>Request | WMD<br>Request | Local Match | Other<br>Funding | TOTAL        |
|-------|----------------|-------------------------------------------|-----------------------------------------------------------------|-----------------------------------|--------------------------------|-----------------|----------------|-------------|------------------|--------------|
|       | APP01          | Citrus County                             | Imperial Gardens Plant Interconnection                          | 123                               |                                | \$800,000       |                |             |                  | \$800,000    |
|       | APP02 1        | Alachua Conservation<br>Trust             | GHC Farms, Inc.                                                 |                                   | 197                            | \$173,125       |                |             | \$173,125        | \$346,250    |
|       | APP03          | City of Inverness                         | 41 N Sewer Extension Project                                    | 1,202                             |                                | \$3,264,800     |                | \$816,200   |                  | \$4,081,000  |
|       | APP04          | City of Inverness                         | South Highlands Septic to Sewer Project - Phase 1*              | 695                               |                                | \$2,613,600     |                | \$653,400   |                  | \$3,267,000  |
|       | APP05          | Marion County                             | Marion Oaks Bioswale Enhancements                               | 159                               |                                | \$295,391       | \$147,695      | \$147,695   |                  | \$590,781    |
|       | APP06          | Marion County                             | NW 44th Avenue Innovative Stormwater Retrofit                   | 55                                |                                | \$377,381       | \$188,690      | \$188,690   |                  | \$754,761    |
|       | ΔΡΡΩ/ Ι        | Florida Governmental<br>Utility Authority | Rainbow River - Rio Vista Septic to Sewer Project*              | 3,310                             |                                | \$2,160,521     |                |             |                  | \$2,160,521  |
|       | ΔΡΡΟΧ Ι        | Florida Governmental<br>Utility Authority | Chatmire Septic to Sewer Project*                               | 2,114                             |                                | \$1,500,000     |                |             |                  | \$1,500,000  |
| 10 11 |                |                                           | * Indicates multiyear funding request, only FY23 request listed |                                   |                                |                 |                |             |                  |              |
| 1111  |                | Application Count:                        | 8                                                               | 7,658                             | 197                            | \$11,184,817    | \$336,386      | \$1,805,986 | \$173,125        | \$13,500,313 |

## Crystal River/Kings Bay BMAP

### **Rainbow BMAP**

| Label | Applicant                                 | Project Name                                              | Project<br>Benefit          | FY 23 FDEP<br>Request |
|-------|-------------------------------------------|-----------------------------------------------------------|-----------------------------|-----------------------|
| APP02 | Alachua Conservation<br>Trust             | GHC Farms, Inc                                            | 197 acres                   | \$173,125             |
| APP05 | Marion County                             | Marion Oaks Bioswale<br>Enhancements                      | 159 lbs/yr<br>TN reduction  | \$295,391             |
| APP06 | Marion County                             | NW 44 <sup>th</sup> Ave Innovative<br>Stormwater Retrofit | 55 lb/yr<br>TN reduction    | \$377,381             |
| APP07 | Florida Governmental<br>Utility Authority | Rainbow River – Rio Vista<br>Septic to Sewer              | 3,310 lb/yr<br>TN reduction | \$2,160,521           |
| APP08 | Florida Governmental<br>Utility Authority | Chatmire Septic to Sewer                                  | 2,114 lb/yr<br>TN reduction | \$1,500,00            |

### Chassahowitzka/Homosassa BMAP

| Label | Applicant         | Project Name                                 | Project<br>Benefit           | FY 23 FDEP<br>Request |  |
|-------|-------------------|----------------------------------------------|------------------------------|-----------------------|--|
| APP03 | City of Inverness | 41 N Sewer Extension                         | 1,202 lbs/yr<br>TN reduction | \$3,264,800           |  |
| APP04 | City of Inverness | South Highlands Septic to<br>Sewer — Phase 1 | 695 lbs/yr<br>TN reduction   | \$2,613,600           |  |

### **Applications Received FY2023**

| Unit<br>Number       | Applicant                                 | Project                                                         | Nitrogen<br>Reduction<br>(Ibs/yr) | Land<br>Acquisition<br>(acres) | FDEP<br>Request | WMD<br>Request | Local Match | Other<br>Funding | TOTAL        |
|----------------------|-------------------------------------------|-----------------------------------------------------------------|-----------------------------------|--------------------------------|-----------------|----------------|-------------|------------------|--------------|
| APP01                | Citrus County                             | Imperial Gardens Plant Interconnection                          | 123                               |                                | \$800,000       |                |             |                  | \$800,000    |
| APP02                | Alachua Conservation<br>Trust             | GHC Farms, Inc.                                                 |                                   | 197                            | \$173,125       |                |             | \$173,125        | \$346,250    |
| APP03                | City of Inverness                         | 41 N Sewer Extension Project                                    | 1,202                             |                                | \$3,264,800     |                | \$816,200   |                  | \$4,081,000  |
| APP04                | City of Inverness                         | South Highlands Septic to Sewer Project - Phase 1*              | 695                               |                                | \$2,613,600     |                | \$653,400   |                  | \$3,267,000  |
| APP05                | Marion County                             | Marion Oaks Bioswale Enhancements                               | 159                               |                                | \$295,391       | \$147,695      | \$147,695   |                  | \$590,781    |
| APP06                | Marion County                             | NW 44th Avenue Innovative Stormwater Retrofit                   | 55                                |                                | \$377,381       | \$188,690      | \$188,690   |                  | \$754,761    |
| ΔΡΡ()/               | Florida Governmental<br>Utility Authority | Rainbow River - Rio Vista Septic to Sewer Project*              | 3,310                             |                                | \$2,160,521     |                |             |                  | \$2,160,521  |
| $\Delta PP \Omega X$ | Florida Governmental<br>Utility Authority | Chatmire Septic to Sewer Project*                               | 2,114                             |                                | \$1,500,000     |                |             |                  | \$1,500,000  |
|                      |                                           | * Indicates multiyear funding request, only FY23 request listed |                                   |                                |                 |                |             |                  |              |
|                      | Application Count:                        | 8                                                               | 7,658                             | 197                            | \$11,184,817    | \$336,386      | \$1,805,986 | \$173,125        | \$13,500,313 |