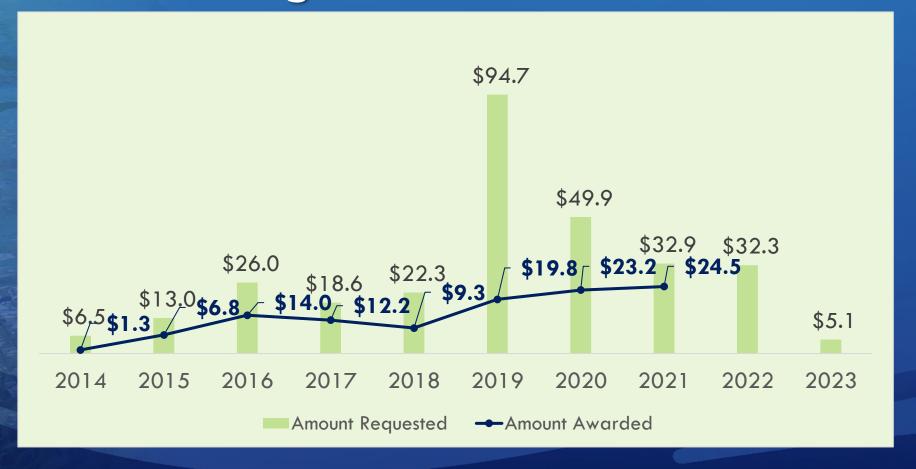

| SCSC               |                                                            | (9) Final Evals<br>Reviewed &<br>Approved |                                                     |                                       |                                       | (27) Approve FY24 Funding Process & Meeting Dates          |                                            |



## FY23 FDEP Request Summary by BMAP





## FDEP Springs Funding Summary for SWFWMD Region





## **Applications Received FY2023**

### FY2023 FDEP Springs Funding Preliminary Evaluations

| Unit<br>Number | Ranking | Applicant                     | Project                                                                           | ВМАР                         | Nitrogen<br>Reduction<br>(Ibs/yr) | Land<br>Acquisition<br>(acres) | FDEP Request | WMD Request | Local Match  | Other Funding | Total        |
|----------------|---------|-------------------------------|-----------------------------------------------------------------------------------|------------------------------|-----------------------------------|--------------------------------|--------------|-------------|--------------|---------------|--------------|
| APP01          | MEDIUM  | Citrus County                 | I