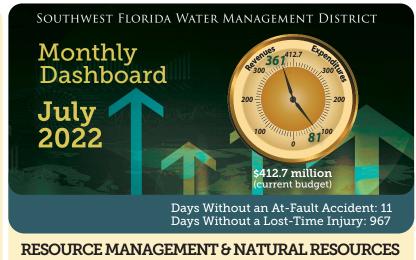

## OPERATIONS, LANDS AND RESOURCE MONITORING Water Control Structure Gate Operations Number of Gate Operations 1,200 800 400 400 200 Jul Aug Sep Oct Nov Dec Jan Feb Mar Apr May Jun RAINFALL DISTRIBUTION Aug 2021 - Jul 2022 Very dry Drier than normal Normal Wetter than normal Verv wet **QWIP Wells Plugged** For Fiscal Year 2022 200 of Wells Plugged 150 135 Geohydrologic Data Section Metrics FY22 Yearly Number Well Plugging Goal ■ Number of Wells Plugged







### nptive Use Permi

# **REGULATION**Consumptive Use Permitting



### Environmental Resource Permitting





\*Excludes time awaiting response from applicant, legal challenges, etc.

# EMPLOYEE, OUTREACH & GENERAL SERVICES

### Ombudsman Number of Inquiries Received (Annually)



#### **Public Records Requests**



### FINANCIAL SUMMARY