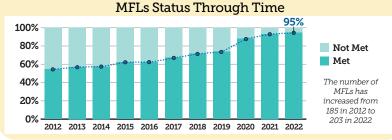

## OPERATIONS, LANDS AND RESOURCE MONITORING Water Control Structure Gate Operations Number of Gate Operations 1,200 800 400 400 200 Jul Aug Sep Oct Nov Dec Jan Feb Mar Apr May Jun RAINFALL DISTRIBUTION Aug 2021 - Jul 2022 Very dry Drier than normal Normal Wetter than normal Verv wet **QWIP Wells Plugged** For Fiscal Year 2022 200 of Wells Plugged 150 135 Geohydrologic Data Section Metrics FY22 Yearly Number Well Plugging Goal ■ Number of Wells Plugged







### nptive Use Permi

# **REGULATION**Consumptive Use Permitting



### Environmental Resource Permitting





\*Excludes time awaiting response from applicant, legal challenges, etc.

# EMPLOYEE, OUTREACH & GENERAL SERVICES

### Ombudsman Number of Inquiries Received (Annually)



#### **Public Records Requests**



### FINANCIAL SUMMARY