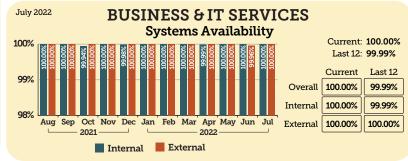

## OPERATIONS, LANDS AND RESOURCE MONITORING Water Control Structure Gate Operations Number of Gate Operations 1,200 800 400 400 200 Jul Aug Sep Oct Nov Dec Jan Feb Mar Apr May Jun RAINFALL DISTRIBUTION Aug 2021 - Jul 2022 Very dry Drier than normal Normal Wetter than normal Verv wet **QWIP Wells Plugged** For Fiscal Year 2022 200 of Wells Plugged 150 135 Geohydrologic Data Section Metrics FY22 Yearly Number Well Plugging Goal ■ Number of Wells Plugged







### nptive Use Permi

# **REGULATION**Consumptive Use Permitting



### Environmental Resource Permitting





\*Excludes time awaiting response from applicant, legal challenges, etc.

# EMPLOYEE, OUTREACH & GENERAL SERVICES

### Ombudsman Number of Inquiries Received (Annually)



#### **Public Records Requests**



### FINANCIAL SUMMARY