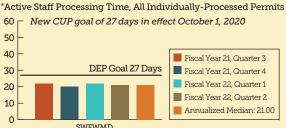

## OPERATIONS, LANDS AND RESOURCE MONITORING Water Control Structure Gate Operations Number of Gate Operations 1,200 800 400 400 200 Jul Aug Sep Oct Nov Dec Jan Feb Mar Apr May Jun RAINFALL DISTRIBUTION Aug 2021 - Jul 2022 Very dry Drier than normal Normal Wetter than normal Verv wet **QWIP Wells Plugged** For Fiscal Year 2022 200 of Wells Plugged 150 135 Geohydrologic Data Section Metrics FY22 Yearly Number Well Plugging Goal ■ Number of Wells Plugged







### nptive Use Permi

# **REGULATION**Consumptive Use Permitting



### Environmental Resource Permitting





\*Excludes time awaiting response from applicant, legal challenges, etc.

# EMPLOYEE, OUTREACH & GENERAL SERVICES

### Ombudsman Number of Inquiries Received (Annually)



#### **Public Records Requests**



### FINANCIAL SUMMARY