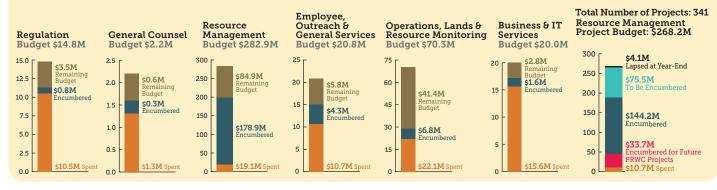

RATIONS, LANDS AND RESOURCE MONITORING Water Control Structure Gate Operations Number of Gate Operations 1,200 800 400 400 200 Jul Aug Sep Oct Nov Dec Jan Feb Mar Apr May Jun RAINFALL DISTRIBUTION Aug 2021 - Jul 2022 Very dry Drier than normal Normal Wetter than normal Verv wet **QWIP Wells Plugged** For Fiscal Year 2022 200 of Wells Plugged 150 135 Geohydrologic Data Section Metrics FY22 Yearly Number Well Plugging Goal ■ Number of Wells Plugged







### nptive Use Permi

# **REGULATION**Consumptive Use Permitting



### Environmental Resource Permitting





\*Excludes time awaiting response from applicant, legal challenges, etc.

# EMPLOYEE, OUTREACH & GENERAL SERVICES

### Ombudsman Number of Inquiries Received (Annually)



#### **Public Records Requests**



### FINANCIAL SUMMARY