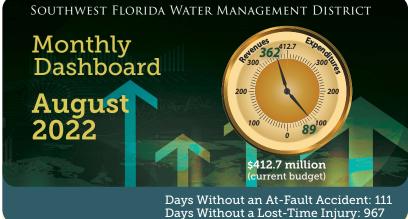

# OPERATIONS, LANDS AND RESOURCE MONITORING Acres of Conservation Land Treated for Invasive Vegetation 6,000 5,000 Acres 4,000 3,000 2,000 1,000 Aug Sep Oct Nov Dec Jan Feb Mar Apr May Jun Jul Aug 2021 Treatment Month RAINFALL DISTRIBUTION Sep 2021 - Aug 2022 Drier than normal Normal Wetter than normal Verv wet CORE **DRILLING** 200 400 600 800 1,000 1,200 1,400 1,600 1,800 2.000 Total Footage YTD 2.200 FY2022 Goal 2.400



#### RESOURCE MANAGEMENT & NATURAL RESOURCES

City of Tampa Cypress Street Outfall Regional Stormwater Improvements (N773)

Design and construction of regional stormwater improvements to serve an area near Cypress Street to relieve commercial and street flooding. Project construction was

completed in March 2022.

Total Project Budget: \$34,516,215

District share: \$17,258,107

City of Tampa share: \$17,258,107

District spent to Date: \$12,832,265



#### 

# FINANCIAL SUMMARY



### REGULATION

#### Consumptive Use Permitting



#### Environmental Resource Permitting

 ${}^*\!Active\,Staff\,Processing\,Time,\,All\,Individually-Processed\,Permits$ 



\*Excludes time awaiting response from applicant, legal challenges, etc.

# EMPLOYEE, OUTREACH & GENERAL SERVICES

Social Media - Twitte