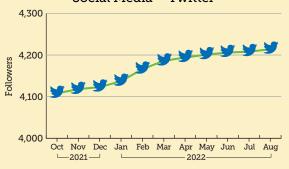

### RESOURCE MANAGEMENT & NATURAL RESOURCES

City of Tampa Cypress Street Outfall Regional Stormwater Improvements (N773)

Design and construction of regional stormwater improvements to serve an area near Cypress Street to relieve commercial and street flooding. Project construction was

completed in March 2022.

Total Project Budget: \$34,516,215

District share: \$17,258,107

City of Tampa share: \$17,258,107

District spent to Date: \$12,832,265



#### 

# FINANCIAL SUMMARY



### REGULATION

#### Consumptive Use Permitting



#### Environmental Resource Permitting

 ${}^*\!Active\,Staff\,Processing\,Time,\,All\,Individually-Processed\,Permits$ 



\*Excludes time awaiting response from applicant, legal challenges, etc.

# EMPLOYEE, OUTREACH & GENERAL SERVICES

Social Media - Twitter



#### Public Records Requests