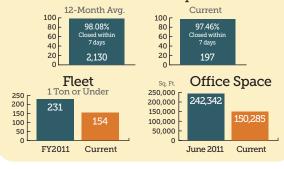

L RESOURCES

City of Tampa Cypress Street Outfall Regional Stormwater Improvements (N773)

Design and construction of regional stormwater improvements to serve an area near Cypress Street to relieve commercial and street flooding. Project construction was

completed in March 2022.

Total Project Budget: \$34,516,215

District share: \$17,258,107

City of Tampa share: \$17,258,107

District spent to Date: \$12,832,265



#### 

# FINANCIAL SUMMARY



### REGULATION

#### Consumptive Use Permitting



#### Environmental Resource Permitting

 ${}^*\!Active\,Staff\,Processing\,Time,\,All\,Individually-Processed\,Permits$ 



\*Excludes time awaiting response from applicant, legal challenges, etc.

# EMPLOYEE, OUTREACH & GENERAL SERVICES

Social Media - Twitter



#### Public Records Requests