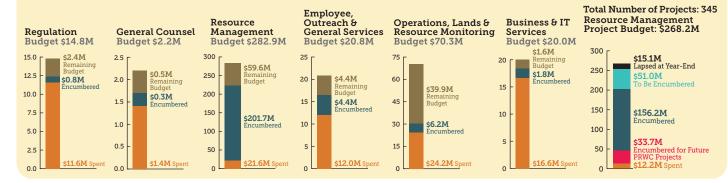

0 Acres 4,000 3,000 2,000 1,000 Aug Sep Oct Nov Dec Jan Feb Mar Apr May Jun Jul Aug 2021 Treatment Month RAINFALL DISTRIBUTION Sep 2021 - Aug 2022 Drier than normal Normal Wetter than normal Verv wet CORE **DRILLING** 200 400 600 800 1,000 1,200 1,400 1,600 1,800 2.000 Total Footage YTD 2.200 FY2022 Goal 2.400



#### RESOURCE MANAGEMENT & NATURAL RESOURCES

City of Tampa Cypress Street Outfall Regional Stormwater Improvements (N773)

Design and construction of regional stormwater improvements to serve an area near Cypress Street to relieve commercial and street flooding. Project construction was

completed in March 2022.

Total Project Budget: \$34,516,215

District share: \$17,258,107

City of Tampa share: \$17,258,107

District spent to Date: \$12,832,265



#### 

# FINANCIAL SUMMARY



### REGULATION

#### Consumptive Use Permitting



#### Environmental Resource Permitting

 ${}^*\!Active\,Staff\,Processing\,Time,\,All\,Individually-Processed\,Permits$ 



\*Excludes time awaiting response from applicant, legal challenges, etc.

# EMPLOYEE, OUTREACH & GENERAL SERVICES

Social Media - Twitter



#### Public Records Requests