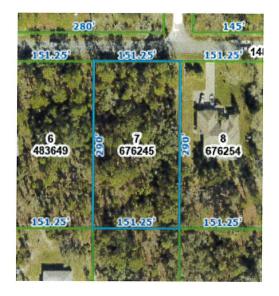

ale Date  | February 13, 2024 | February 15, 2024 |            |
| Sale Price | \$45,000          | \$27,900          | \$17,100   |
| Site SF    | 43,500            | 20,000            | 23,500     |
| \$/SF      | \$1.03            | \$1.40            | \$0.73     |

The difference in size is 23,500 square feet or larger than the "½" acre lots and smaller than the one acre lots in the area. The indicator for the small comparable is higher than the indicator for the large comparable, resulting in the indicator for the difference being lower than both indicators. The difference in price is \$17,100 and the indicator for the difference is \$0.73 per square foot. The pairing is a good example of the added value given by the market for the larger lot size.

## **LARGE COMPARABLE PAIRING 2**



| <b>Property Type:</b> | Lot              |
|-----------------------|------------------|
| Date of Sale:         | October 23, 2023 |
| OR Book/Page:         | 2023068321       |
| Sale Price:           | \$45,000         |
| Upland SF:            | 43,860.00        |
| Upland AC:            | 1.07             |
| Price/Upland SF:      | \$1.03           |
| Price/Upland AC:      | \$42,056         |

| Location:               | South side of Yellow Hammer Road at Yellowstone Avenue, Weeki Wachee, Hernando County, Florida                                                                                                                                                           |
|-------------------------|--------------------------------------------------------------------------------------