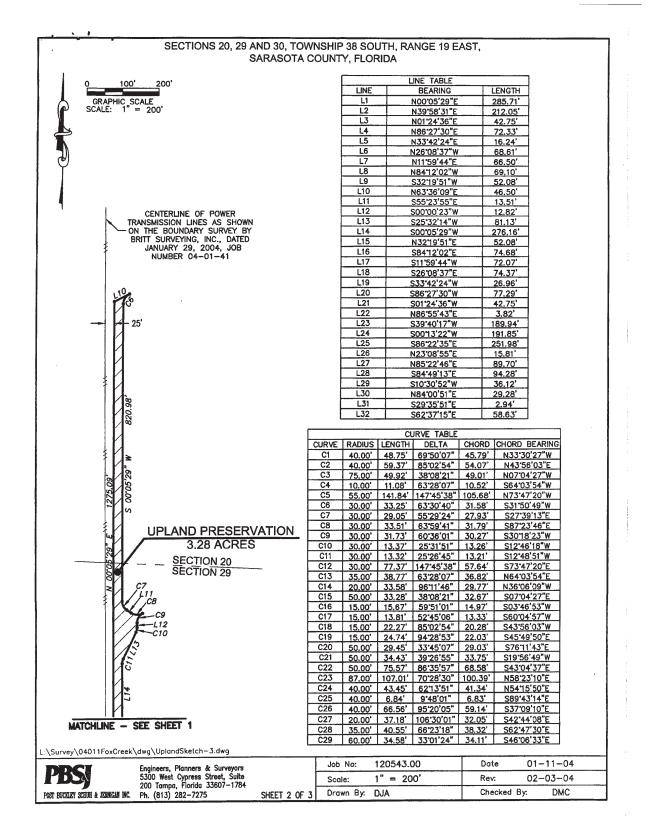

# 2. CONSENT AGENDA

- 2.1 **Resource Management Committee:** Recommend FY2025 Springs Projects for FDEP Funding Consideration
- 2.2 **Resource Management Committee:** FARMS Midway Farms, LLC Phase 2 (H822), Polk County
- 2.3 **Operations, Lands and Resource Monitoring Committee:** Residential Security Lease for Flying Eagle Nature Center SWF Parcel No. 19-334-153X
- 2.4 **Operations, Lands and Resource Monitoring Committee:** Management Agreement with Hillsborough County Edward Medard Park and Reservoir SWF Parcel No. 11-100-126X
- 2.5 General Counsel's Report: Approval of Memorandum of Agreement with Sarasota County for Regional Offsite Mitigation Areas and Release of Conservation Easement for ERP No.
   43027077.026 – Fox Creek ROMA Phase 2 – Sarasota
- 2.6 General Counsel's Report: Authorization to Issue Administrative Complaint and Order Environmental Resource Permitting: Unauthorized Activities – Lindiakos Properties, Inc. – CT No. 417472 – Pinellas
- 2.7 **General Counsel's Report:** Approval of Consent Order between SWFWMD and LFMSMITB LCC Environmental Resource Permitting: Permit Condition Violations CT No. 422916 Hernando
- 2.8 **General Counsel's Report:** Approval of Partial Policy Release for Old Republic Title Insurance Claim 377291 – Deer Prairie Creek Preserve – Sarasota County
- 2.9 **Executive Director's Report:** Approve Governing Board Minutes March 15 and March 26, 2024