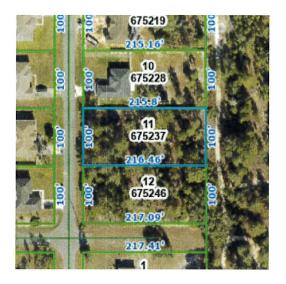

|
| Comments:               | The property had been listed for 36 days with an asking price os \$48,900.                                                                                                                                                                               |
| Sale History 5 Years:   | No arms-length transfers                                                                                                                                                                                                                                 |

# **SMALL COMPARABLE PAIRING NO. 2**



| Property Type:   | Lot              |
|------------------|------------------|
| Date of Sale:    | October 17, 2023 |
| OR Book/Page:    | 2023069253       |
| Sale Price:      | \$29,000         |
| Upland SF:       | 21,613.00        |
| Upland AC:       | 0.50             |
| Price/Upland SF: | \$1.34           |
| Price/Upland AC: | \$58,000         |

| Location:               | East side of Maberly Road, North on Yellow Hammer Road, Weeki Wachee,<br>Hernando County, Florida                                                                                                |
|-------------------------|-------------------------------------------------------------------------------------------------------------------------------------------------------------------------------------------