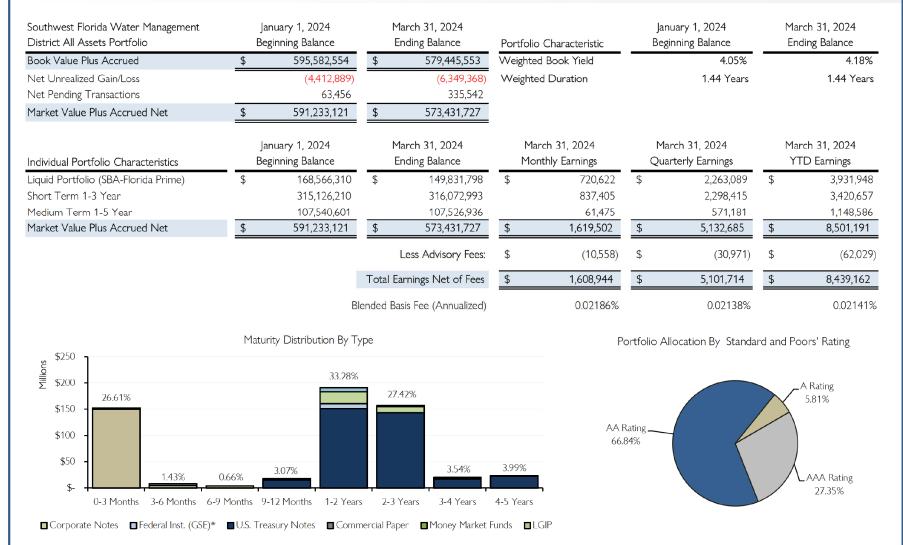

# 3. FINANCE/OUTREACH AND PLANNING COMMITTEE

- 3.1 Discussion: Information Item: Consent Item(s) Moved to Discussion
- 3.2 Discussion: Action Item: Investment Strategy Quarterly Update
- 3.3 Discussion: Action Item: Fiscal Year 2022-23 Annual Comprehensive Financial Report
- 3.4 **Discussion:** Information Item: Knowledge Management: Conduct of Board Meetings Policy
- 3.5 **Submit & File:** Information Item: Budget Transfer Report
- 3.6 **Submit & File:** Information Item: Office of Inspector General Quarterly Update January 1 to March 31, 2024