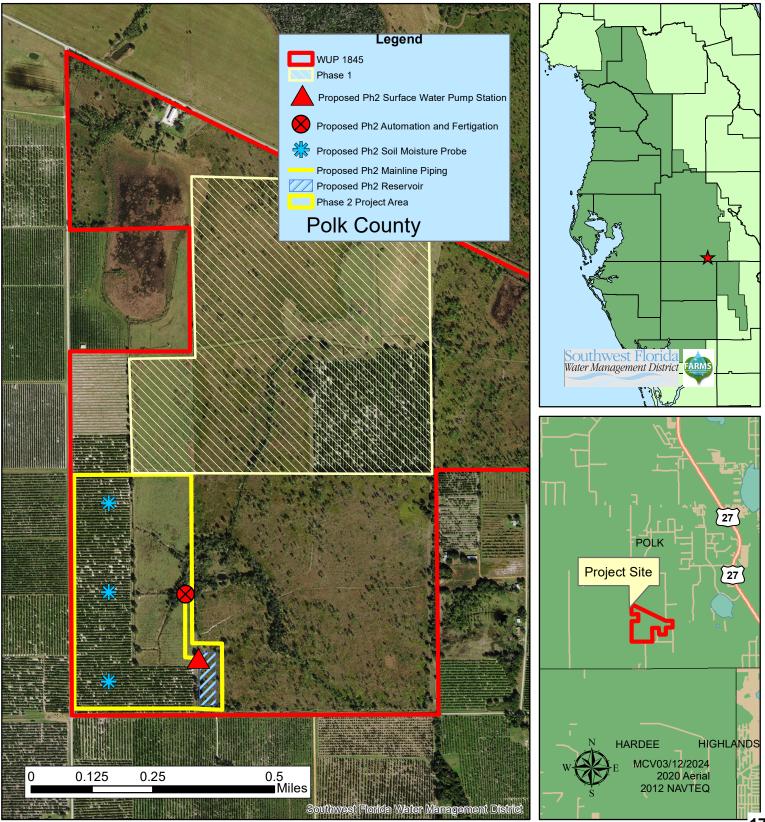

# 2. CONSENT AGENDA

- 2.1 **Resource Management Committee:** Recommend FY2025 Springs Projects for FDEP Funding Consideration
- 2.2 **Resource Management Committee:** FARMS Midway Farms, LLC Phase 2 (H822), Polk County
- 2.3 **Operations, Lands and Resource Monitoring Committee:** Residential Security Lease for Flying Eagle Nature Center SWF Parcel No. 19-334-153X
- 2.4 **Operations, Lands and Resource Monitoring Committee:** Management Agreement with Hillsborough County Edward Medard Park and Reservoir SWF Parcel No. 11-100-126X
- 2.5 General Counsel's Report: Approval of Memorandum of Agreement with Sarasota County for Regional Offsite Mitigation Areas and Release of Conservation Easement for ERP No.
   43027077.026 – Fox Creek ROMA Phase 2 – Sarasota
- 2.6 General Counsel's Report: Authorization to Issue Administrative Complaint and Order Environmental Resource Permitting: Unauthorized Activities – Lindiakos Properties, Inc. – CT No. 417472 – Pinellas
- 2.7 **General Counsel's Report:** Approval of Consent Order between SWFWMD and LFMSMITB LCC Environmental Resource Permitting: Permit Condition Violations CT No. 422916 Hernando
- 2.8 **General Counsel's Report:** Approval of Partial Policy Release for Old Republic Title Insurance Claim 377291 – Deer Prairie Creek Preserve – Sarasota County
- 2.9 **Executive Director's Report:** Approve Governing Board Minutes March 15 and March 26, 2024