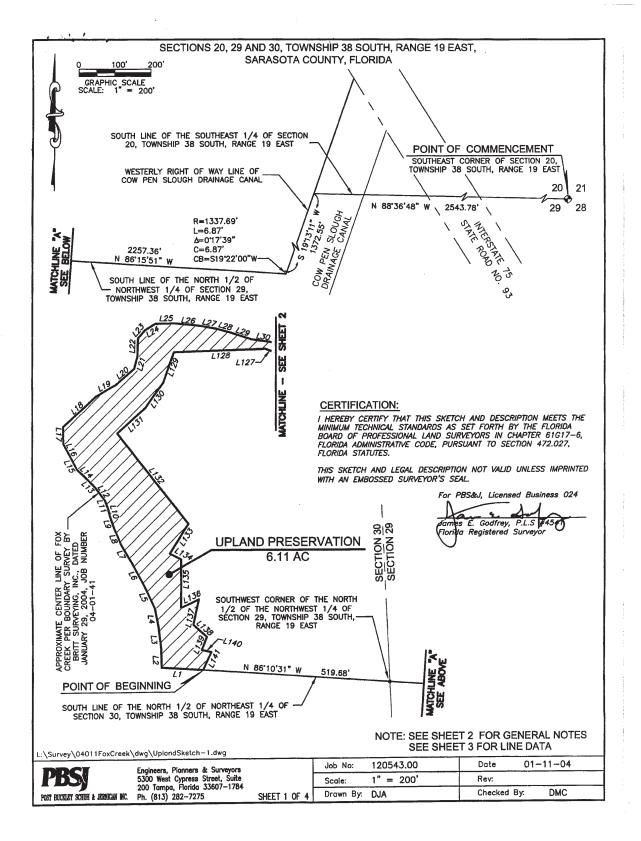

# 2. CONSENT AGENDA

- 2.1 **Resource Management Committee:** Recommend FY2025 Springs Projects for FDEP Funding Consideration
- 2.2 **Resource Management Committee:** FARMS Midway Farms, LLC Phase 2 (H822), Polk County
- 2.3 **Operations, Lands and Resource Monitoring Committee:** Residential Security Lease for Flying Eagle Nature Center SWF Parcel No. 19-334-153X
- 2.4 **Operations, Lands and Resource Monitoring Committee:** Management Agreement with Hillsborough County Edward Medard Park and Reservoir SWF Parcel No. 11-100-126X
- 2.5 General Counsel's Report: Approval of Memorandum of Agreement with Sarasota County for Regional Offsite Mitigation Areas and Release of Conservation Easement for ERP No.
   43027077.026 – Fox Creek ROMA Phase 2 – Sarasota
- 2.6 General Counsel's Report: Authorization to Issue Administrative Complaint and Order Environmental Resource Permitting: Unauthorized Activities – Lindiakos Properties, Inc. – CT No. 417472 – Pinellas
- 2.7 **General Counsel's Report:** Approval of Consent Order between SWFWMD and LFMSMITB LCC Environmental Resource Permitting: Permit Condition Violations CT No. 422916 Hernando
- 2.8 **General Counsel's Report:** Approval of Partial Policy Release for Old Republic Title Insurance Claim 377291 – Deer Prairie Creek Preserve – Sarasota County
- 2.9 **Executive Director's Report:** Approve Governing Board Minutes March 15 and March 26, 2024