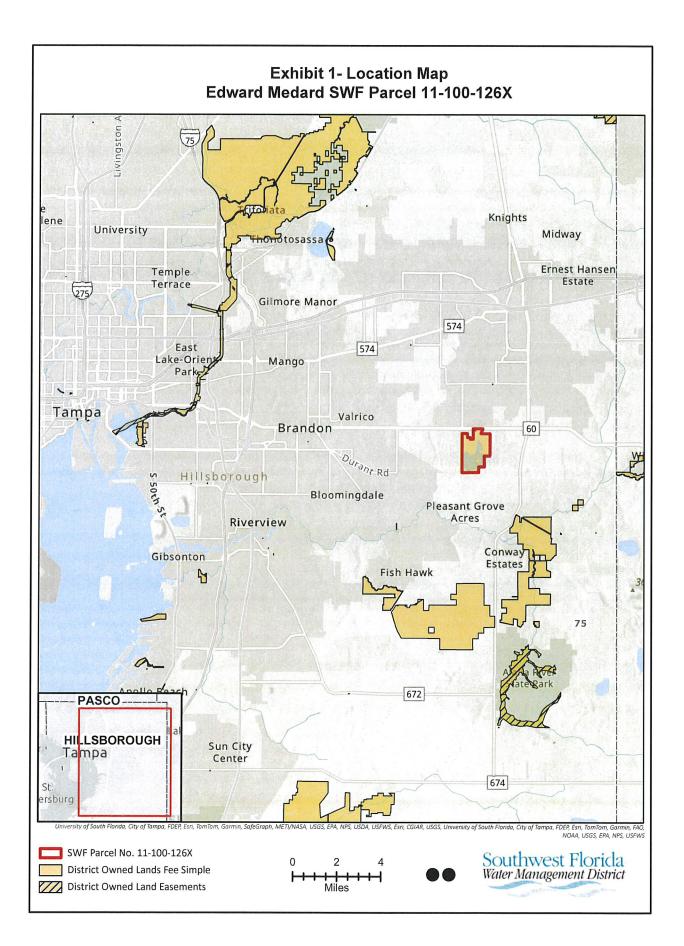

# 2. CONSENT AGENDA

- 2.1 **Resource Management Committee:** Recommend FY2025 Springs Projects for FDEP Funding Consideration
- 2.2 **Resource Management Committee:** FARMS Midway Farms, LLC Phase 2 (H822), Polk County
- 2.3 **Operations, Lands and Resource Monitoring Committee:** Residential Security Lease for Flying Eagle Nature Center SWF Parcel No. 19-334-153X
- 2.4 **Operations, Lands and Resource Monitoring Committee:** Management Agreement with Hillsborough County Edward Medard Park and Reservoir SWF Parcel No. 11-100-126X
- 2.5 General Counsel's Report: Approval of Memorandum of Agreement with Sarasota County for Regional Offsite Mitigation Areas and Release of Conservation Easement for ERP No.
   43027077.026 – Fox Creek ROMA Phase 2 – Sarasota
- 2.6 General Counsel's Report: Authorization to Issue Administrative Complaint and Order Environmental Resource Permitting: Unauthorized Activities – Lindiakos Properties, Inc. – CT No. 417472 – Pinellas
- 2.7 **General Counsel's Report:** Approval of Consent Order between SWFWMD and LFMSMITB LCC Environmental Resource Permitting: Permit Condition Violations CT No. 422916 Hernando
- 2.8 **General Counsel's Report:** Approval of Partial Policy Release for Old Republic Title Insurance Claim 377291 – Deer Prairie Creek Preserve – Sarasota County
- 2.9 **Executive Director's Report:** Approve Governing Board Minutes March 15 and March 26, 2024