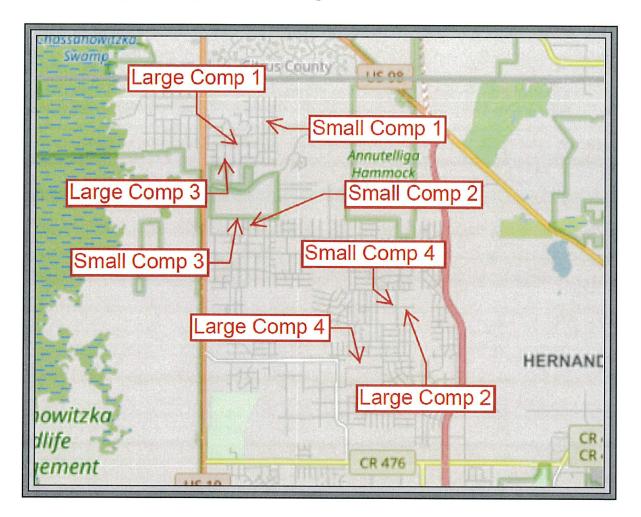

# 5. OPERATIONS, LANDS, AND RESOURCE MONITORING COMMITTEE

- 5.1 **Discussion:** Information Item: Consent Item(s) Moved to Discussion
- 5.2 **Discussion:** Information Item: Hydrologic Conditions Report
- 5.3 **Discussion:** Action Item: Offer for Surplus Lands Annutteliga Hammock (AH-2), SWF Parcel No. 15-228-1343S