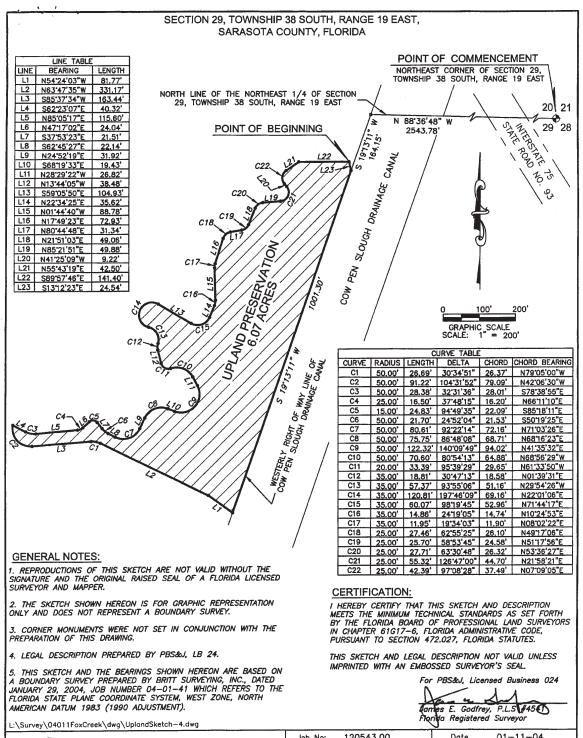

# 2. CONSENT AGENDA

- 2.1 **Resource Management Committee:** Recommend FY2025 Springs Projects for FDEP Funding Consideration
- 2.2 **Resource Management Committee:** FARMS Midway Farms, LLC Phase 2 (H822), Polk County
- 2.3 **Operations, Lands and Resource Monitoring Committee:** Residential Security Lease for Flying Eagle Nature Center SWF Parcel No. 19-334-153X
- 2.4 **Operations, Lands and Resource Monitoring Committee:** Management Agreement with Hillsborough County Edward Medard Park and Reservoir SWF Parcel No. 11-100-126X
- 2.5 General Counsel's Report: Approval of Memorandum of Agreement with Sarasota County for Regional Offsite Mitigation Areas and Release of Conservation Easement for ERP No.
   43027077.026 – Fox Creek ROMA Phase 2 – Sarasota
- 2.6 General Counsel's Report: Authorization to Issue Administrative Complaint and Order Environmental Resource Permitting: Unauthorized Activities – Lindiakos Properties, Inc. – CT No. 417472 – Pinellas
- 2.7 **General Counsel's Report:** Approval of Consent Order between SWFWMD and LFMSMITB LCC Environmental Resource Permitting: Permit Condition Violations CT No. 422916 Hernando
- 2.8 **General Counsel's Report:** Approval of Partial Policy Release for Old Republic Title Insurance Claim 377291 – Deer Prairie Creek Preserve – Sarasota County
- 2.9 **Executive Director's Report:** Approve Governing Board Minutes March 15 and March 26, 2024