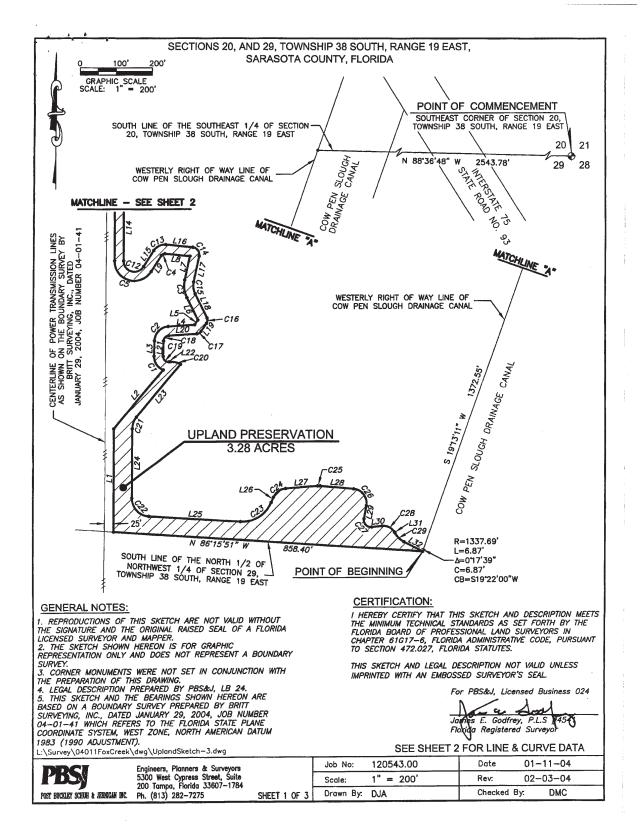

# 2. CONSENT AGENDA

- 2.1 **Resource Management Committee:** Recommend FY2025 Springs Projects for FDEP Funding Consideration
- 2.2 **Resource Management Committee:** FARMS Midway Farms, LLC Phase 2 (H822), Polk County
- 2.3 **Operations, Lands and Resource Monitoring Committee:** Residential Security Lease for Flying Eagle Nature Center SWF Parcel No. 19-334-153X
- 2.4 **Operations, Lands and Resource Monitoring Committee:** Management Agreement with Hillsborough County Edward Medard Park and Reservoir SWF Parcel No. 11-100-126X
- 2.5 General Counsel's Report: Approval of Memorandum of Agreement with Sarasota County for Regional Offsite Mitigation Areas and Release of Conservation Easement for ERP No.
   43027077.026 – Fox Creek ROMA Phase 2 – Sarasota
- 2.6 General Counsel's Report: Authorization to Issue Administrative Complaint and Order Environmental Resource Permitting: Unauthorized Activities – Lindiakos Properties, Inc. – CT No. 417472 – Pinellas
- 2.7 **General Counsel's Report:** Approval of Consent Order between SWFWMD and LFMSMITB LCC Environmental Resource Permitting: Permit Condition Violations CT No. 422916 Hernando
- 2.8 **General Counsel's Report:** Approval of Partial Policy Release for Old Republic Title Insurance Claim 377291 – Deer Prairie Creek Preserve – Sarasota County
- 2.9 **Executive Director's Report:** Approve Governing Board Minutes March 15 and March 26, 2024