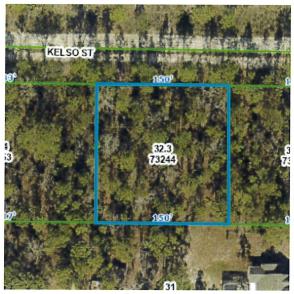

required for development. The property is in Flood Zone X. |  |  |
| Conditions of Sale:     | Negotiated arm's length sale                                                                                                                                                                       |  |  |
| Comments:               | The property was listed for \$39,000, sold at 69% of the asking price after 301 days on the market before going under contract                                                                     |  |  |
| Sale History 5 Years:   | No previous sales in the past five years.                                                                                                                                                          |  |  |

## **SMALL COMPARABLE PAIRING NO. 3**



| Property Type:   | Lot           |
|------------------|---------------|
| Date of Sale:    | June 15, 2023 |
| OR Book/Page:    | 4314/32       |
| Sale Price:      | \$18,000      |
| Upland SF:       | 23,280.00     |
| Upland AC:       | 0.53          |
| Price/Upland SF: | \$0.77        |
| Price/Upland AC: | \$33,962      |

| Location:               | South Side of Kelso Street West of Kids Road, Weeki Wachee, Hernando County, Florida                                                                                      |  |  |
|-------------------------|---------------------------------------------------------------------------------------------------------------------------------------------------------------------------|--|--|
| Tax Id No./Brief Legal: | 73244/Portions of Sectio