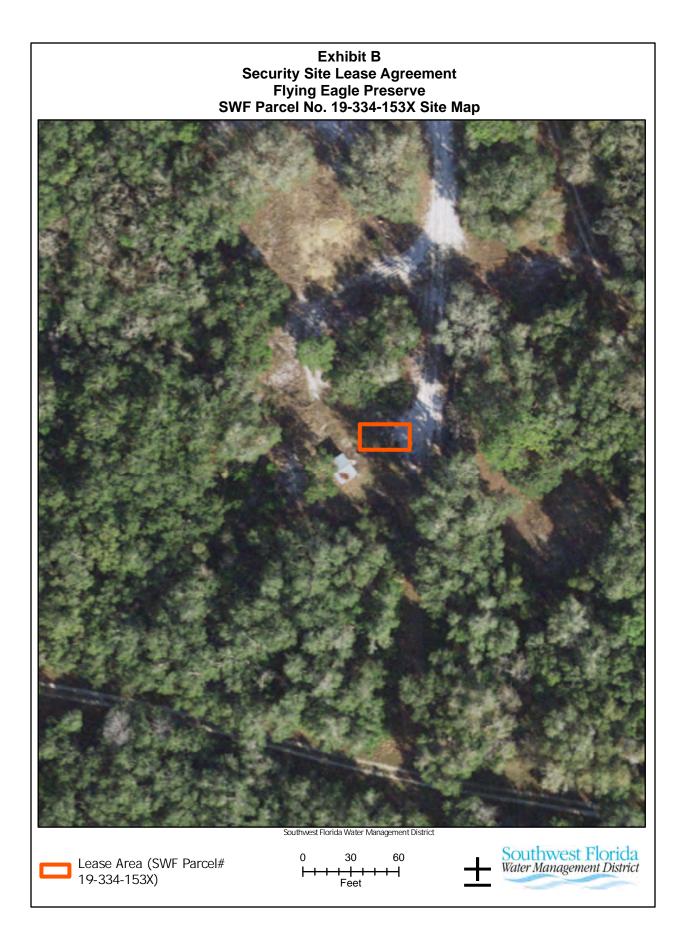

# 2. CONSENT AGENDA

- 2.1 **Resource Management Committee:** Recommend FY2025 Springs Projects for FDEP Funding Consideration
- 2.2 **Resource Management Committee:** FARMS Midway Farms, LLC Phase 2 (H822), Polk County
- 2.3 **Operations, Lands and Resource Monitoring Committee:** Residential Security Lease for Flying Eagle Nature Center SWF Parcel No. 19-334-153X
- 2.4 **Operations, Lands and Resource Monitoring Committee:** Management Agreement with Hillsborough County Edward Medard Park and Reservoir SWF Parcel No. 11-100-126X
- 2.5 General Counsel's Report: Approval of Memorandum of Agreement with Sarasota County for Regional Offsite Mitigation Areas and Release of Conservation Easement for ERP No.
   43027077.026 – Fox Creek ROMA Phase 2 – Sarasota
- 2.6 General Counsel's Report: Authorization to Issue Administrative Complaint and Order Environmental Resource Permitting: Unauthorized Activities – Lindiakos Properties, Inc. – CT No. 417472 – Pinellas
- 2.7 **General Counsel's Report:** Approval of Consent Order between SWFWMD and LFMSMITB LCC Environmental Resource Permitting: Permit Condition Violations CT No. 422916 Hernando
- 2.8 **General Counsel's Report:** Approval of Partial Policy Release for Old Republic Title Insurance Claim 377291 – Deer Prairie Creek Preserve – Sarasota County
- 2.9 **Executive Director's Report:** Approve Governing Board Minutes March 15 and March 26, 2024