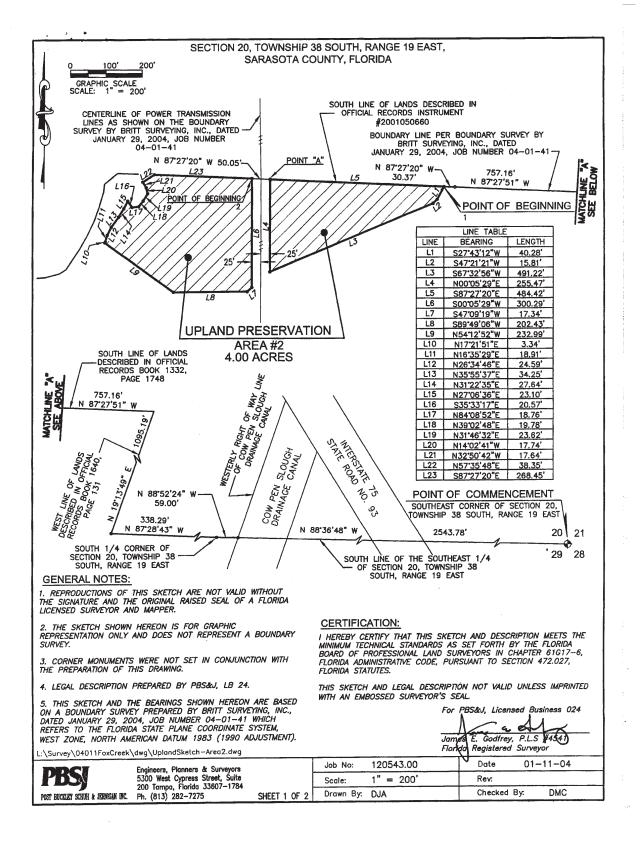

# 2. CONSENT AGENDA

- 2.1 **Resource Management Committee:** Recommend FY2025 Springs Projects for FDEP Funding Consideration
- 2.2 **Resource Management Committee:** FARMS Midway Farms, LLC Phase 2 (H822), Polk County
- 2.3 **Operations, Lands and Resource Monitoring Committee:** Residential Security Lease for Flying Eagle Nature Center SWF Parcel No. 19-334-153X
- 2.4 **Operations, Lands and Resource Monitoring Committee:** Management Agreement with Hillsborough County Edward Medard Park and Reservoir SWF Parcel No. 11-100-126X
- 2.5 General Counsel's Report: Approval of Memorandum of Agreement with Sarasota County for Regional Offsite Mitigation Areas and Release of Conservation Easement for ERP No.
   43027077.026 – Fox Creek ROMA Phase 2 – Sarasota
- 2.6 General Counsel's Report: Authorization to Issue Administrative Complaint and Order Environmental Resource Permitting: Unauthorized Activities – Lindiakos Properties, Inc. – CT No. 417472 – Pinellas
- 2.7 **General Counsel's Report:** Approval of Consent Order between SWFWMD and LFMSMITB LCC Environmental Resource Permitting: Permit Condition Violations CT No. 422916 Hernando
- 2.8 **General Counsel's Report:** Approval of Partial Policy Release for Old Republic Title Insurance Claim 377291 – Deer Prairie Creek Preserve – Sarasota County
- 2.9 **Executive Director's Report:** Approve Governing Board Minutes March 15 and March 26, 2024