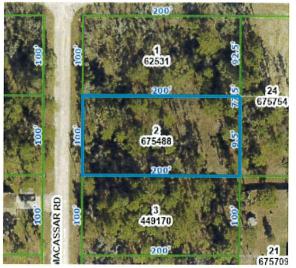

are required. The property is wooded and at road grade. The property is in Flood Zone X. |
| Conditions of Sale:     | Negotiated, arms-length                                                                                                                                                                          |
| Comments:               | The property was on the market 247 days prior to going under contract. The asking price was \$45,000 and sold at the asking price. There was no restriction on development of this lot.          |
| Sale History 5 Years:   | No arms-length transfers                                                                                                                                                                         |

## **SMALL COMPARABLE PAIRING NO. 1**



| Property Type:   | Lot               |
|------------------|-------------------|
| Date of Sale:    | February 15, 2024 |
| OR Book/Page:    | 4394/407          |
| Sale Price:      | \$27,900          |
| Upland SF:       | 20,000.00         |
| Upland AC:       | 0.46              |
| Price/Upland SF: | \$1.40            |
| Price/Upland AC: | \$60,652          |

| Location:               | East side of Macassar Road, South of Yellow Tail Avenue Road, Weeki<br>Wachee, Hernando County, Florida                                                           |
|-------------------------|-------------------------------------------------------------------------------------------------------------------------------------------------------------------|
| Tax Id No./Brief Legal: | 675488/Portions