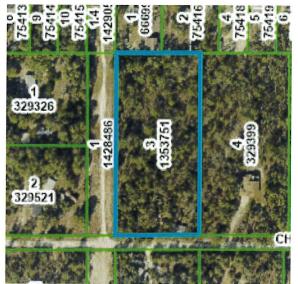

rable | Small Comparable | Difference |
|------------|------------------|------------------|------------|
| Sale Date  | August 8, 2023   | June 15, 2023    |            |
| Sale Price | \$27,000         | \$18,000         | \$9,000    |
| Site SF    | 43,500           | 23,280           | 20,220     |
| \$/SF      | \$0.62           | \$0.77           | \$0.45     |

For this pairing, the larger comparable is an interior lot on a limerock road, and the smaller comparable is an interior lot on a dirt road. The difference is 20,220 square feet. The price difference is \$9,000. For this pairing, the indicators for the smaller and larger comparables are higher than the indicator for the difference. The indicator for the difference is \$0.45 per square foot.

# **LARGE COMPARABLE PAIRING 4**



| Property Type:   | Lot              |
|------------------|------------------|
| Date of Sale:    | January 16, 2024 |
| OR Book/Page:    | 4383/1130        |
| Sale Price:      | \$110,000        |
| Upland SF:       | 187,308.00       |
| Upland AC:       | 4.30             |
| Price/Upland SF: | \$0.59           |
| Price/Upland AC: | \$25,581         |

| Location:                                                                                                                                                                                                                                                                                          | North Side of Charlton Drive West of English Sparrow Road, Weeki Wachee, Hernando County, Florida