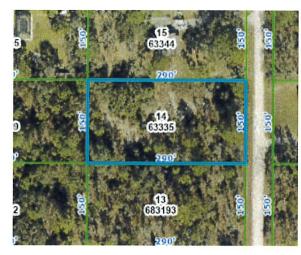

arable | Difference |
|------------|------------------|------------------|------------|
| Sale Date  | October 23, 2023 | October 17, 2023 |            |
| Sale Price | \$45,000         | \$29,000         | \$16,000   |
| Site SF    | 43,860           | 21,613           | 22,247     |
| \$/SF      | \$1.03           | \$1.34           | \$0.72     |

This pairing includes a 1.07 acre lot and a one half acre lot. Both lots front paved roads and sold within a few days of each other. The difference in size is 22,247 SF or 0.51 AC. The indicator for the difference is well below the indicator for both of the comparables and is the highest indicators for the pairings. The difference in price is \$16,000. The indicator for the difference is \$0.72 per square foot.

## LARGE COMPARABLE PAIRING 3



| Property Type:   | Lot            |
|------------------|----------------|
| Date of Sale:    | August 8, 2023 |
| OR Book/Page:    | 4330/1684      |
| Sale Price:      | \$27,000       |
| Upland SF:       | 43,500.00      |
| Upland AC:       | 1.00           |
| Price/Upland SF: | \$0.62         |
| Price/Upland AC: | \$27,000       |

| Location:               | West side of Nimick Road North of Wood Owl Avenue, Weeki Wachee,<br>Hernando County, Florida                                                                                                       |  |  |
|-------------------------|----------------------------------------------------------------------------------------------------------------------------------------------------------------------------------------------------|