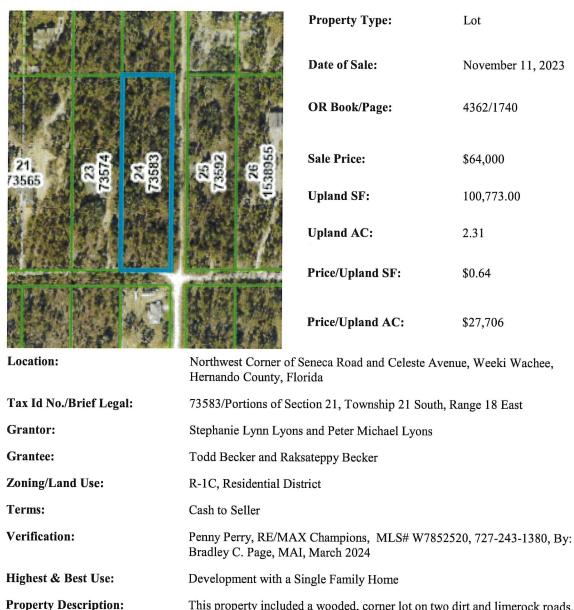

| The property was listed for \$200,000 and was on the market 76 days before going under contract substantially lower than the asking price at \$110,000. |  |  |
| Sale History 5 Years:                                                                                                                                                                                                                                                                              | No previous sales in the past five years.                                                                                                               |  |  |

18

## **SMALL COMPARABLE PAIRING NO. 4**



This property included a wooded, corner lot on two dirt and limerock roads. The topography is gently rolling. Well and septic are required for development. The lot is in Flood Zone X.

Conditions of Sale:Negotiated arm's length saleComments:The property sold at 92% of the asking price and went under contract in 233<br/>days. The asking price was \$69,900 having been lowered twice from \$84,900<br/>to \$78,800.Sale History 5 Years:No arm's length transactions over the past five years





Large Comp No. 4

Small Comp No. 4

## **ANALYSIS OF PAIRING 4**

| ID         | Large Comparable | Small Comparable  | Difference |
|------------|------------------|-------------------|------------|
| Sale Date  | January 16, 2024 | November 11, 2023 |            |
| Sale Price | \$110,000        | \$64