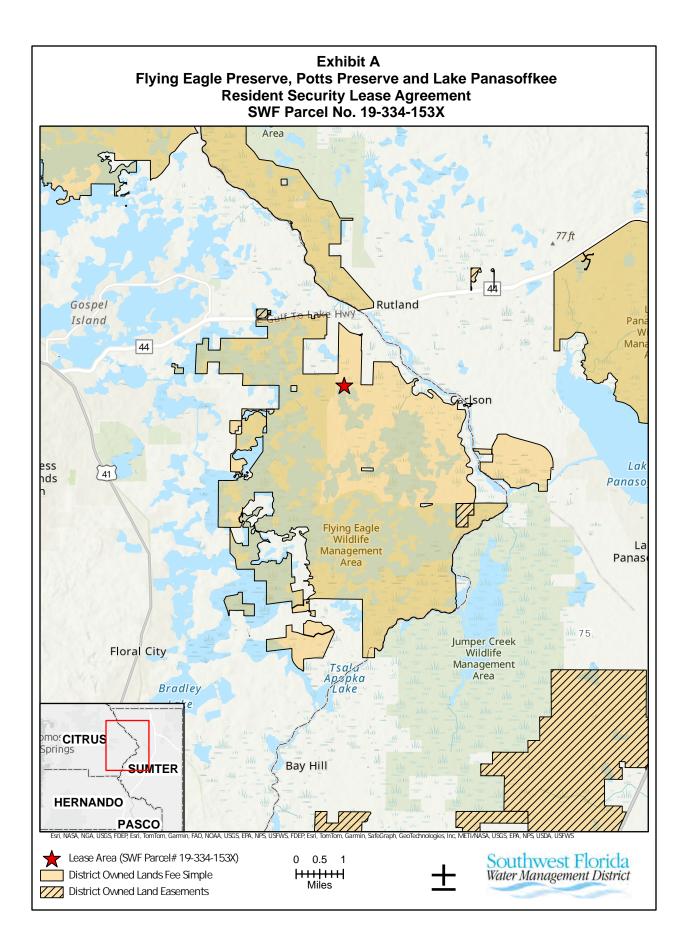

# 2. CONSENT AGENDA

- 2.1 **Resource Management Committee:** Recommend FY2025 Springs Projects for FDEP Funding Consideration
- 2.2 **Resource Management Committee:** FARMS Midway Farms, LLC Phase 2 (H822), Polk County
- 2.3 **Operations, Lands and Resource Monitoring Committee:** Residential Security Lease for Flying Eagle Nature Center SWF Parcel No. 19-334-153X
- 2.4 **Operations, Lands and Resource Monitoring Committee:** Management Agreement with Hillsborough County Edward Medard Park and Reservoir SWF Parcel No. 11-100-126X
- 2.5 General Counsel's Report: Approval of Memorandum of Agreement with Sarasota County for Regional Offsite Mitigation Areas and Release of Conservation Easement for ERP No.
   43027077.026 – Fox Creek ROMA Phase 2 – Sarasota
- 2.6 General Counsel's Report: Authorization to Issue Administrative Complaint and Order Environmental Resource Permitting: Unauthorized Activities – Lindiakos Properties, Inc. – CT No. 417472 – Pinellas
- 2.7 **General Counsel's Report:** Approval of Consent Order between SWFWMD and LFMSMITB LCC Environmental Resource Permitting: Permit Condition Violations CT No. 422916 Hernando
- 2.8 **General Counsel's Report:** Approval of Partial Policy Release for Old Republic Title Insurance Claim 377291 – Deer Prairie Creek Preserve – Sarasota County
- 2.9 **Executive Director's Report:** Approve Governing Board Minutes March 15 and March 26, 2024