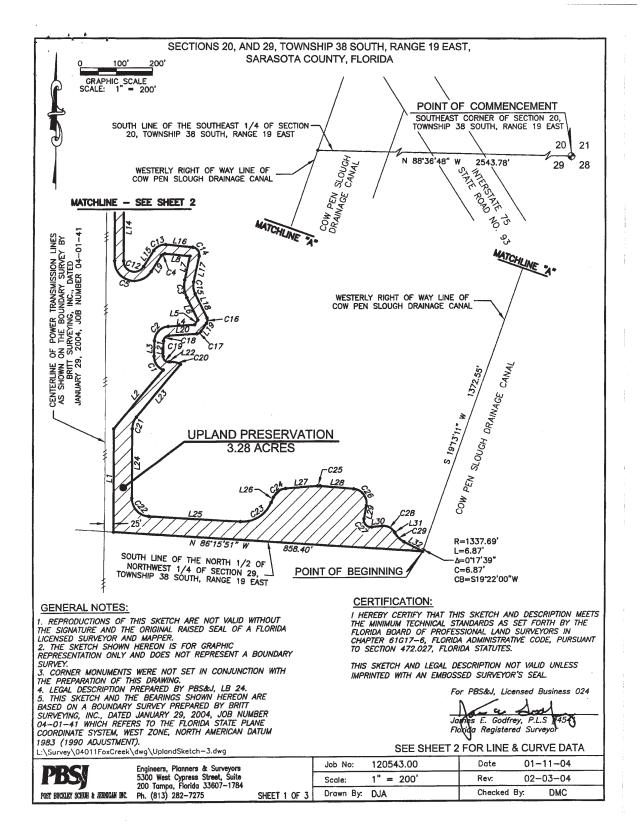

# 2. CONSENT AGENDA

- 2.1 **Resource Management Committee:** Recommend FY2025 Springs Projects for FDEP Funding Consideration
- 2.2 **Resource Management Committee:** FARMS Midway Farms, LLC Phase 2 (H822), Polk County
- 2.3 **Operations, Lands and Resource Monitoring Committee:** Residential Security Lease for Flying Eagle Nature Center SWF Parcel No. 19-334-153X
- 2.4 **Operations, Lands and Resource Monitoring Committee:** Management Agreement with Hillsborough County Edward Medard Park and Reservoir SWF Parcel No. 11-100-126X
- 2.5 General Counsel's Report: Approval of Memorandum of Agreement with Sarasota County for Regional Offsite Mitigation Areas and Release of Conservation Easement for ERP No.
   43027077.026 – Fox Creek ROMA Phase 2 – Sarasota
- 2.6 General Counsel's Report: Authorization to Issue Administrative Complaint and Order Environmental Resource Permitting: Unauthorized Activities – Lindiakos Properties, Inc. – CT No. 417472 – Pinellas
- 2.7 **General Counsel's Report:** Approval of Consent Order between SWFWMD and LFMSMITB LCC Environmental Resource Permitting: Permit Condition Violations CT No. 422916 Hernando
- 2.8 **General Counsel's Report:** Approval of Partial Policy Release for Old Republic Title Insurance Claim 377291 – Deer Prairie Creek Preserve – Sarasota County
- 2.9 **Executive Director's Report:** Approve Governing Board Minutes March 15 and March 26, 2024