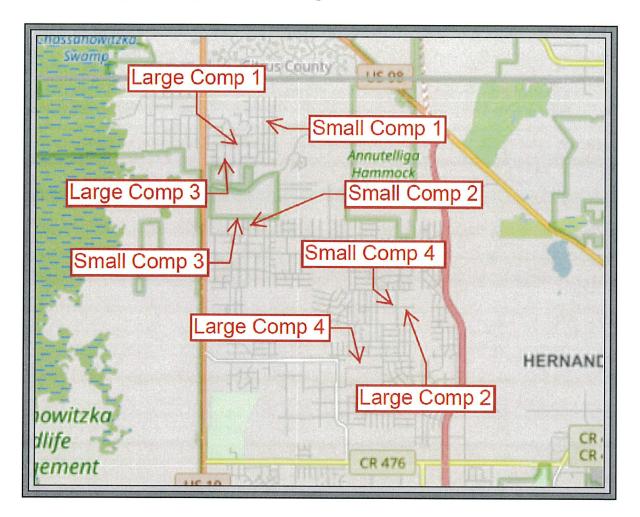

-------------|-------------------|------------|
| Sale Date  | January 16, 2024 | November 11, 2023 |            |
| Sale Price | \$110,000        | \$64,000          | \$46,000   |
| Site SF    | 187,308          | 100,773           | 86,535     |
| \$/SF      | \$0.59           | \$0.64            | \$0.53     |

Both the large and small comparable for Pairing 4 front dirt/limerock roads. The small lot is a corner location while the large lot is an interior location fronting a small power line easement. The small comparable has a higher indicator than the large comparable. The size difference is 86,535 square feet or larger than most platted lots in the area. The indicator for the difference is \$0.53 per square foot and is lower than the indicators for the large and small comparables.



Following is the comparable location map.

The sales used in this analysis are considered to be the most comparable and reflective sales available for comparison to the subject. The unit of comparison used in this analysis is the price per square foot. Specifically, the pairing of sales is considered to determine the appropriate allocation to the larger size created by the highest and best use of the subject lot for expansion of a holding without the ability to add a new dwelling unit due to the restriction imposed on the subject lot.

#### **ELEMENTS OF COMPARISON**

**Property Rights** - The comparables are all fee simple sales while the subject lot will include a deed restriction. The pairing of comparables to determine the allocation to the additional area for larger lots is consider