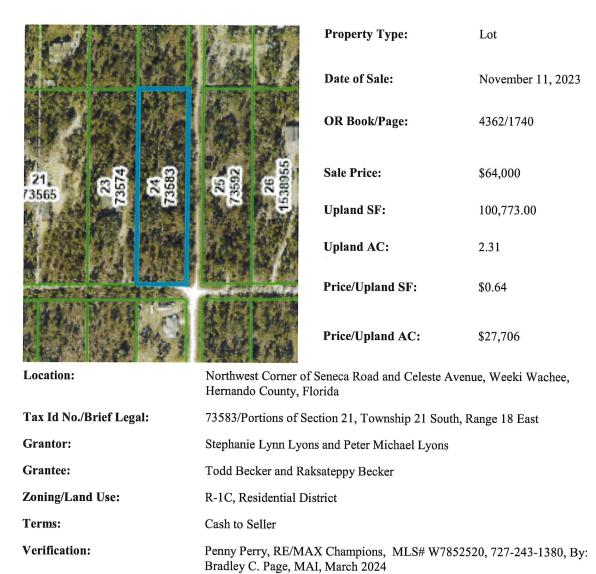

| The property was listed for \$200,000 and was on the market 76 days before going under contract substantially lower than the asking price at \$110,000. |  |  |
| Sale History 5 Years:                                                                                                                                                                                                                                                                               | No previous sales in the past five years.                                                                                                               |  |  |

18

### **SMALL COMPARABLE PAIRING NO. 4**



Development with a Single Family Home

development. The lot is in Flood Zone X.

Negotiated arm's length sale

Highest & Best Use:

**Property Description:** 

Conditions of Sale:

**Comments:** 

The property sold at 92% of the asking price and went under contract in 233 days. The asking price was \$69,900 having been lowered twice from \$84,900 to \$78,800.

This property included a wooded, corner lot on two dirt and limerock roads.

The topography is gently rolling. Well and septic are required for

Sale History 5 Years: No arm's length transactions over the past five years





Large Comp No. 4

Small Comp No. 4

### **ANALYSIS OF PAIRING 4**

| ID         | Large Comparable | Small Comparable  | Difference |
|------------|------------------|-------------------|------------|
| Sale D