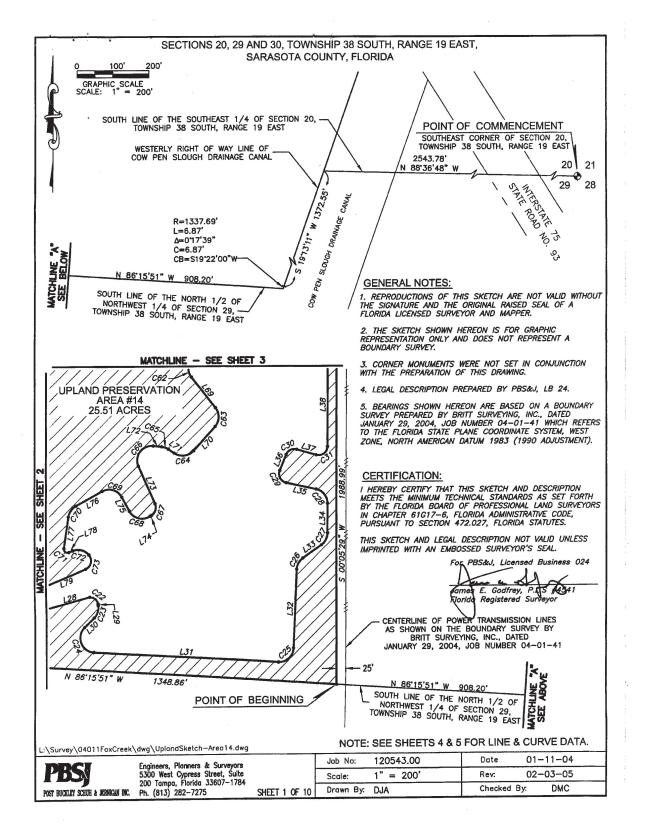

# 2. CONSENT AGENDA

- 2.1 **Resource Management Committee:** Recommend FY2025 Springs Projects for FDEP Funding Consideration
- 2.2 **Resource Management Committee:** FARMS Midway Farms, LLC Phase 2 (H822), Polk County
- 2.3 **Operations, Lands and Resource Monitoring Committee:** Residential Security Lease for Flying Eagle Nature Center SWF Parcel No. 19-334-153X
- 2.4 **Operations, Lands and Resource Monitoring Committee:** Management Agreement with Hillsborough County Edward Medard Park and Reservoir SWF Parcel No. 11-100-126X
- 2.5 General Counsel's Report: Approval of Memorandum of Agreement with Sarasota County for Regional Offsite Mitigation Areas and Release of Conservation Easement for ERP No.
   43027077.026 – Fox Creek ROMA Phase 2 – Sarasota
- 2.6 General Counsel's Report: Authorization to Issue Administrative Complaint and Order Environmental Resource Permitting: Unauthorized Activities – Lindiakos Properties, Inc. – CT No. 417472 – Pinellas
- 2.7 **General Counsel's Report:** Approval of Consent Order between SWFWMD and LFMSMITB LCC Environmental Resource Permitting: Permit Condition Violations CT No. 422916 Hernando
- 2.8 **General Counsel's Report:** Approval of Partial Policy Release for Old Republic Title Insurance Claim 377291 – Deer Prairie Creek Preserve – Sarasota County
- 2.9 **Executive Director's Report:** Approve Governing Board Minutes March 15 and March 26, 2024