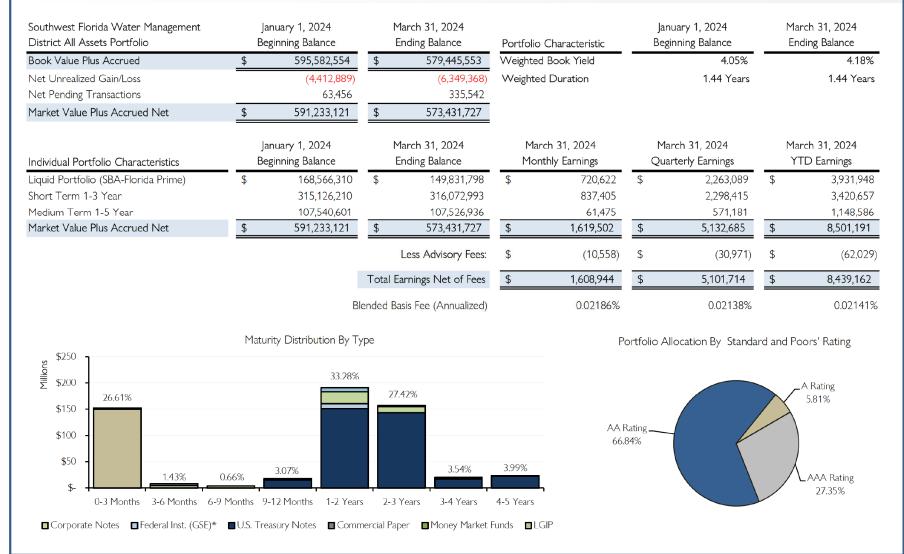

# 3. FINANCE/OUTREACH AND PLANNING COMMITTEE

- 3.1 **Discussion:** Information Item: Consent Item(s) Moved to Discussion
- 3.2 Discussion: Action Item: Investment Strategy Quarterly Update
- 3.3 Discussion: Action Item: Fiscal Year 2022-23 Annual Comprehensive Financial Report
- 3.4 **Discussion:** Information Item: Knowledge Management: Conduct of Board Meetings Policy
- 3.5 **Submit & File:** Information Item: Budget Transfer Report
- 3.6 **Submit & File:** Information Item: Office of Inspector General Quarterly Update January 1 to March 31, 2024