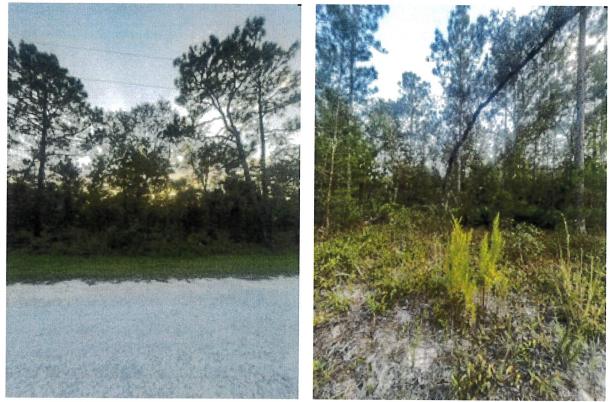

scription:   | This property included a wooded lot, at grade with dirt road frontage. This lot abuts other single family lots. Well and septic are required. The lot is in Flood Zone X. |  |
| Conditions of Sale:     | Negotiated arm's length sale                                                                                                                                              |  |
| Comments:               | The property had been listed for \$20,000 for 141 days prior to being placed under contract. The property sold at 90% of the asking price.                                |  |
| Sale History 5 Years:   | No arm's length transactions over the past five years                                                                                                                     |  |



Large Lot Pairing 3

Small Lot Pairing 3

## **ANALYSIS OF PAIRING 3**

| ID         | Large Comparable | Small Comparable | Difference |
|------------|------------------|------------------|------------|
| Sale Date  | August 8, 2023   | June 15, 2023    |            |
| Sale Price | \$27,000         | \$18,000         | \$9,000    |
| Site SF    | 43,500           | 23,280           | 20,220     |
| \$/SF      | \$0.62           | \$0.77           | \$0.45     |

For this pairing, the larger comparable is an interior lot on a limerock road, and the smaller comparable is an interior lot on a dirt road. The difference is 20,220 square feet. The price difference is \$9,000. For this pairing, the indicators for the smaller and larger comparables are higher than the indicator for the differe