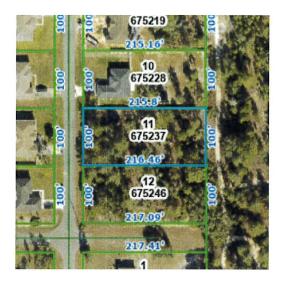

|
| Comments:               | The property had been listed for 36 days with an asking price os \$48,900.                                                                                                                                                                               |
| Sale History 5 Years:   | No arms-length transfers                                                                                                                                                                                                                                 |

12

## **SMALL COMPARABLE PAIRING NO. 2**



| Property Type:   | Lot              |
|------------------|------------------|
| Date of Sale:    | October 17, 2023 |
| OR Book/Page:    | 2023069253       |
| Sale Price:      | \$29,000         |
| Upland SF:       | 21,613.00        |
| Upland AC:       | 0.50             |
| Price/Upland SF: | \$1.34           |
| Price/Upland AC: | \$58,000         |

| Location:               | East side of Maberly Road, North on Yellow Hammer Road, Weeki Wachee,<br>Hernando County, Florida                                                                                                |  |  |
|-------------------------|-------------------------------------------------------------------------------------------------------------------------------------------------------------------------------------