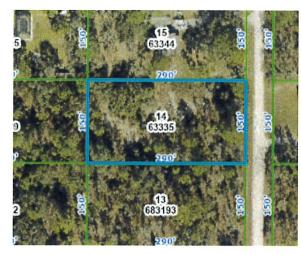

----|------------|
| Sale Date  | October 23, 2023 October 17, 2023 |                  |            |
| Sale Price | \$45,000                          | \$29,000         | \$16,000   |
| Site SF    | 43,860                            | 21,613           | 22,247     |
| \$/SF      | \$1.03                            | \$1.34           | \$0.72     |

This pairing includes a 1.07 acre lot and a one half acre lot. Both lots front paved roads and sold within a few days of each other. The difference in size is 22,247 SF or 0.51 AC. The indicator for the difference is well below the indicator for both of the comparables and is the highest indicators for the pairings. The difference in price is \$16,000. The indicator for the difference is \$0.72 per square foot.

### LARGE COMPARABLE PAIRING 3



| Property Type:   | Lot            |
|------------------|----------------|
| Date of Sale:    | August 8, 2023 |
| OR Book/Page:    | 4330/1684      |
| Sale Price:      | \$27,000       |
| Upland SF:       | 43,500.00      |
| Upland AC:       | 1.00           |
| Price/Upland SF: | \$0.62         |
| Price/Upland AC: | \$27,000       |

| Location:               | West side of Nimick Road North of Wood Owl Avenue, Weeki Wachee,<br>Hernando County, Florida                                                                                                       |  |  |
|-------------------------|----------------------------------------------------------------------------------------------------------------------------------------------------------------------------------------------------|