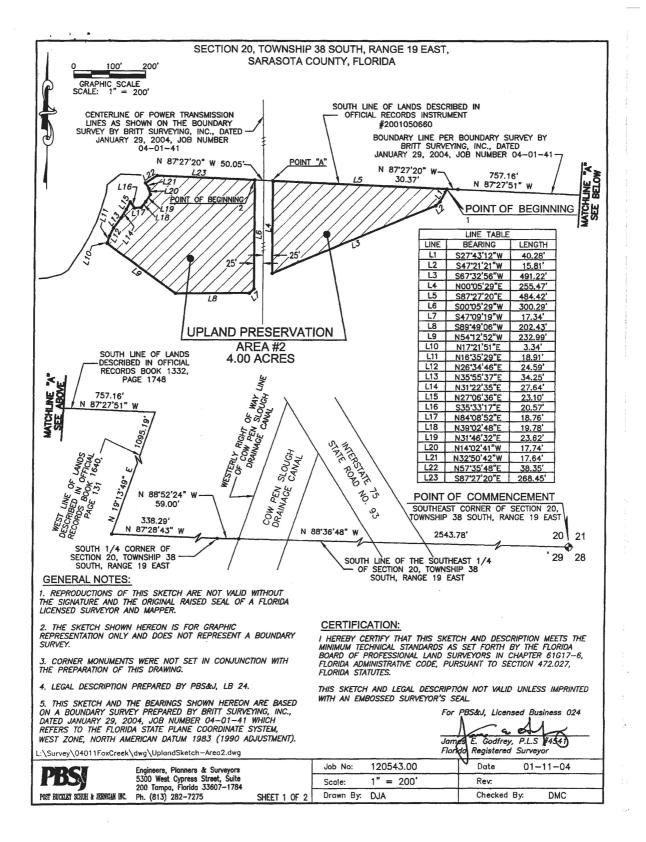

# 2. CONSENT AGENDA

- 2.1 **Resource Management Committee:** Recommend FY2025 Springs Projects for FDEP Funding Consideration
- 2.2 **Resource Management Committee:** FARMS Midway Farms, LLC Phase 2 (H822), Polk County
- 2.3 **Operations, Lands and Resource Monitoring Committee:** Residential Security Lease for Flying Eagle Nature Center SWF Parcel No. 19-334-153X
- 2.4 **Operations, Lands and Resource Monitoring Committee:** Management Agreement with Hillsborough County Edward Medard Park and Reservoir SWF Parcel No. 11-100-126X
- 2.5 General Counsel's Report: Approval of Memorandum of Agreement with Sarasota County for Regional Offsite Mitigation Areas and Release of Conservation Easement for ERP No.
   43027077.026 – Fox Creek ROMA Phase 2 – Sarasota
- 2.6 General Counsel's Report: Authorization to Issue Administrative Complaint and Order Environmental Resource Permitting: Unauthorized Activities – Lindiakos Properties, Inc. – CT No. 417472 – Pinellas
- 2.7 **General Counsel's Report:** Approval of Consent Order between SWFWMD and LFMSMITB LCC Environmental Resource Permitting: Permit Condition Violations CT No. 422916 Hernando
- 2.8 **General Counsel's Report:** Approval of Partial Policy Release for Old Republic Title Insurance Claim 377291 – Deer Prairie Creek Preserve – Sarasota County
- 2.9 **Executive Director's Report:** Approve Governing Board Minutes March 15 and March 26, 2024