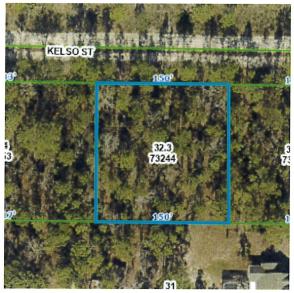

equired for development. The property is in Flood Zone X. |  |  |
| Conditions of Sale:     | Negotiated arm's length sale                                                                                                                                                                       |  |  |
| Comments:               | The property was listed for \$39,000, sold at 69% of the asking price after 301 days on the market before going under contract                                                                     |  |  |
| Sale History 5 Years:   | No previous sales in the past five years.                                                                                                                                                          |  |  |

### **SMALL COMPARABLE PAIRING NO. 3**



| Property Type:   | Lot           |
|------------------|---------------|
| Date of Sale:    | June 15, 2023 |
| OR Book/Page:    | 4314/32       |
| Sale Price:      | \$18,000      |
| Upland SF:       | 23,280.00     |
| Upland AC:       | 0.53          |
| Price/Upland SF: | \$0.77        |
| Price/Upland AC: | \$33,962      |

| Location:               | South Side of Kelso Street West of Kids Road, Weeki Wachee, Hernando County, Florida                                                                                      |  |
|-------------------------|---------------------------------------------------------------------------------------------------------------------------------------------------------------------------|--|
| Tax Id No./Brief Legal: | 73244/Portions of Section 18,