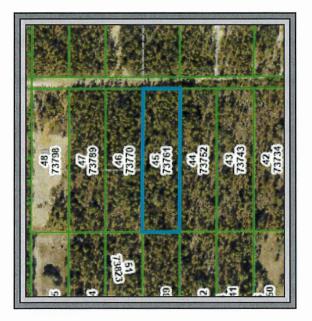

|
| Date: 3/27/2024                                                                                 |
|                                                                                                 |

Contract for Sale and Purchase Parcel Name: <u>AH-2-S</u> SWF Parcel No.: <u>15-228-1343S</u>

#### Exhibit "A" Legal Description

SWF Parcel 15-228-1343S (Annutteliga Hammock)

Lot 45, COUNTRY ESTATES, as per plat thereof recorded in Plat Book 5, Page 83, Public Records of Hernando County, Florida.

Remainder of this page intentionally left blank.

Contract for Sale and Purchase Parcel Name: <u>AH-2-S</u> SWF Parcel No.: <u>15-228-1343S</u> Revised 6/8/2018

Page 6 of 6





Exhibit 4



16057 Tampa Palms Boulevard, #355 Tampa, Florida 33647



Annuteliga Hammock Surplus, SZ00, SWF 15-228-1343S South Side of Seneca Avenue West of Celeste Avenue COUNTRY ESTATES LOT 45 Weeki Wachee, FL Southwest Florida Water Management District - PO 24PO00000221 SWFWMD PARCEL - AH2-1343S VA File No. 11606-1 Valuation Date - February 24, 2024



Bradley C. Page, MAI State-Certified General Real Estate Appraiser 1535 President

March 14, 2024

Southwest Florida Water Management District 2379 Broad Street Brooksville, FL 34604-6899 Allison Mayer Real Estate Specialist

> RE: Annuteliga Hammock Surplus, SZ00 SWF 15-228-1343S Restricted Lot South Side of Seneca Avenue West of Celeste Avenue Weeki Wachee, FL File No. 11606-1

Dear SWFWMD:

In accordance with your authorization, I have personally inspected and appraised the above captioned property in