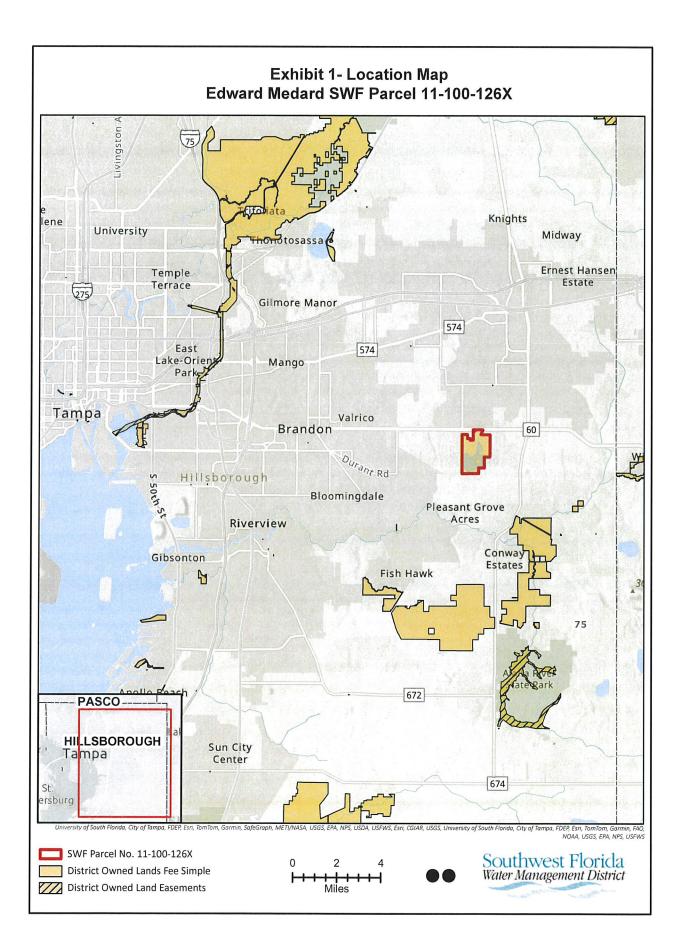

# 2. CONSENT AGENDA

- 2.1 **Resource Management Committee:** Recommend FY2025 Springs Projects for FDEP Funding Consideration
- 2.2 **Resource Management Committee:** FARMS Midway Farms, LLC Phase 2 (H822), Polk County
- 2.3 **Operations, Lands and Resource Monitoring Committee:** Residential Security Lease for Flying Eagle Nature Center SWF Parcel No. 19-334-153X
- 2.4 **Operations, Lands and Resource Monitoring Committee:** Management Agreement with Hillsborough County Edward Medard Park and Reservoir SWF Parcel No. 11-100-126X
- 2.5 General Counsel's Report: Approval of Memorandum of Agreement with Sarasota County for Regional Offsite Mitigation Areas and Release of Conservation Easement for ERP No.
   43027077.026 – Fox Creek ROMA Phase 2 – Sarasota
- 2.6 General Counsel's Report: Authorization to Issue Administrative Complaint and Order Environmental Resource Permitting: Unauthorized Activities – Lindiakos Properties, Inc. – CT No. 417472 – Pinellas
- 2.7 **General Counsel's Report:** Approval of Consent Order between SWFWMD and LFMSMITB LCC Environmental Resource Permitting: Permit Condition Violations CT No. 422916 Hernando
- 2.8 **General Counsel's Report:** Approval of Partial Policy Release for Old Republic Title Insurance Claim 377291 – Deer Prairie Creek Preserve – Sarasota County
- 2.9 **Executive Director's Report:** Approve Governing Board Minutes March 15 and March 26, 2024