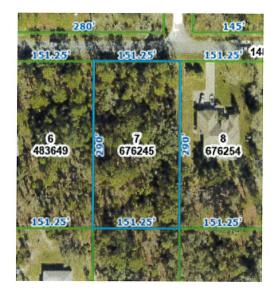

|
| Sale Date  | February 13, 2024 | February 15, 2024 |            |
| Sale Price | \$45,000          | \$27,900          | \$17,100   |
| Site SF    | 43,500            | 20,000            | 23,500     |
| \$/SF      | \$1.03            | \$1.40            | \$0.73     |

The difference in size is 23,500 square feet or larger than the "½" acre lots and smaller than the one acre lots in the area. The indicator for the small comparable is higher than the indicator for the large comparable, resulting in the indicator for the difference being lower than both indicators. The difference in price is \$17,100 and the indicator for the difference is \$0.73 per square foot. The pairing is a good example of the added value given by the market for the larger lot size.

# LARGE COMPARABLE PAIRING 2



| <b>Property Type:</b> | Lot              |
|-----------------------|------------------|
| Date of Sale:         | October 23, 2023 |
| OR Book/Page:         | 2023068321       |
| Sale Price:           | \$45,000         |
| Upland SF:            | 43,860.00        |
| Upland AC:            | 1.07             |
| Price/Upland SF:      | \$1.03           |
| Price/Upland AC:      | \$42,056         |

| Location:               | South side of Yellow Hammer Road at Yellowstone Avenue, Weeki Wachee, Hernando County, Florida                                                                                                                                                           |
|-------------------------|--------------------------------------------------------------------------------------