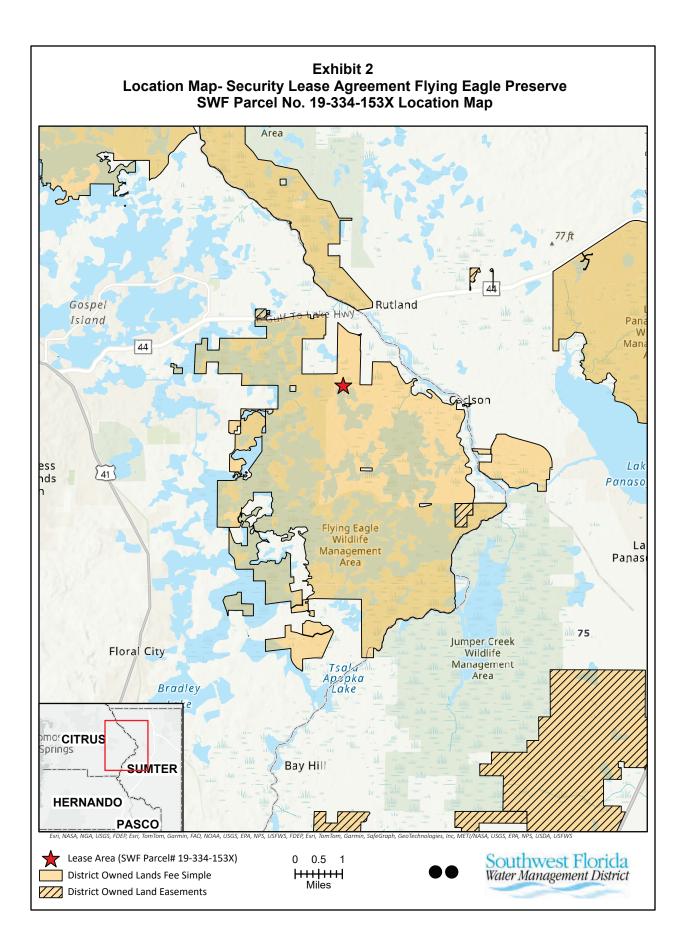

|       |        |          |             |          |           |         |         |
|       |       |     |       |        |          |             |          |           |         |         |
|       |       |     |       |        |          |             |          |           |         |         |
|       |       |     |       |        |          |             |          |           |         |         |
| TOTAL |       |     | 0     | 0      |          |             | 0        | 0         | 0       | 0       |

### COMMENTS, NOTES, OBSERVATIONS:

I hereby certify and affirm that the hours worked are accurate and were necessary in the performance of my enforcement activities in conformance with the terms and conditions entered into with the District.

Verified

PROJECT MANAGER





# **CONSENT AGENDA**

# April 23, 2024

# Operations, Lands and Resource Monitoring Committee: Management Agreement with Hillsborough County - Edward Medard Park and Reservoir- SWF Parcel No. 11-100-126X

# Purpose

The purpose of this item is to request Governing Board approval of a new management agreement (Agreement) between the Southwest Florida Water Management District (District) and Hillsborough County (County) for the management and operation of recreational facilities at Edward Medard Park and Reservoir (Property), SWF Parcel No. 11-100-126X. Exhibits 1 and 2 attached hereto are general location and site maps, respectively.

# Background/History

The Edward Medard Park and Reservoir encompasses approximately 1,290 acres within Hillsborough County and was acquired through numer