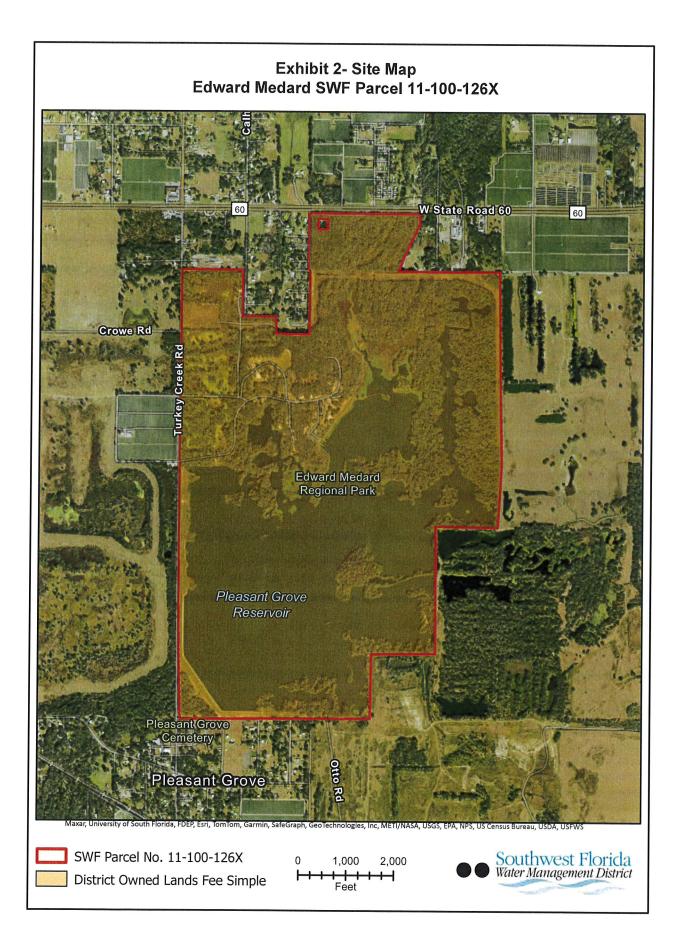

# 2. CONSENT AGENDA

- 2.1 **Resource Management Committee:** Recommend FY2025 Springs Projects for FDEP Funding Consideration
- 2.2 **Resource Management Committee:** FARMS Midway Farms, LLC Phase 2 (H822), Polk County
- 2.3 **Operations, Lands and Resource Monitoring Committee:** Residential Security Lease for Flying Eagle Nature Center SWF Parcel No. 19-334-153X
- 2.4 **Operations, Lands and Resource Monitoring Committee:** Management Agreement with Hillsborough County Edward Medard Park and Reservoir SWF Parcel No. 11-100-126X
- 2.5 General Counsel's Report: Approval of Memorandum of Agreement with Sarasota County for Regional Offsite Mitigation Areas and Release of Conservation Easement for ERP No.
   43027077.026 – Fox Creek ROMA Phase 2 – Sarasota
- 2.6 General Counsel's Report: Authorization to Issue Administrative Complaint and Order Environmental Resource Permitting: Unauthorized Activities – Lindiakos Properties, Inc. – CT No. 417472 – Pinellas
- 2.7 **General Counsel's Report:** Approval of Consent Order between SWFWMD and LFMSMITB LCC Environmental Resource Permitting: Permit Condition Violations CT No. 422916 Hernando
- 2.8 **General Counsel's Report:** Approval of Partial Policy Release for Old Republic Title Insurance Claim 377291 – Deer Prairie Creek Preserve – Sarasota County
- 2.9 **Executive Director's Report:** Approve Governing Board Minutes March 15 and March 26, 2024