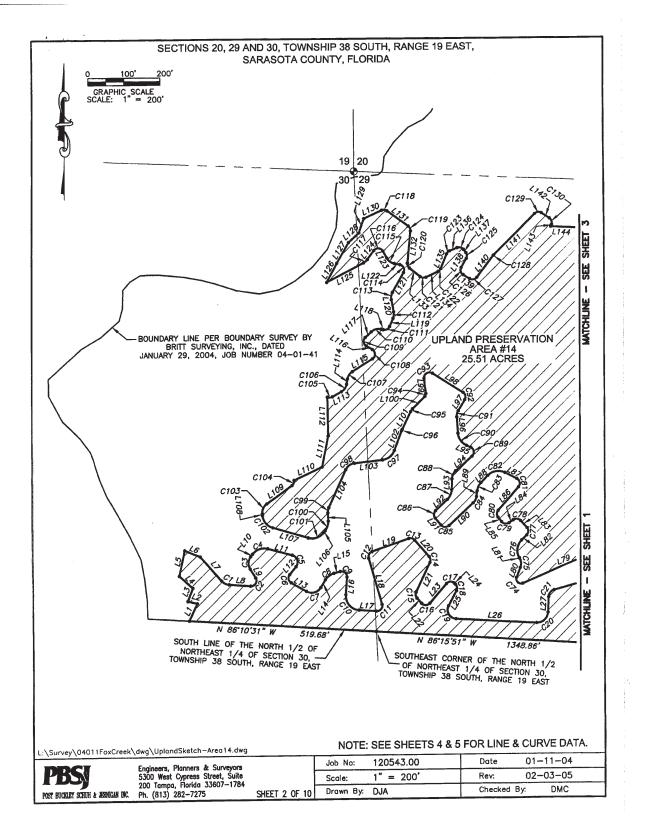

# 2. CONSENT AGENDA

- 2.1 **Resource Management Committee:** Recommend FY2025 Springs Projects for FDEP Funding Consideration
- 2.2 **Resource Management Committee:** FARMS Midway Farms, LLC Phase 2 (H822), Polk County
- 2.3 **Operations, Lands and Resource Monitoring Committee:** Residential Security Lease for Flying Eagle Nature Center SWF Parcel No. 19-334-153X
- 2.4 **Operations, Lands and Resource Monitoring Committee:** Management Agreement with Hillsborough County Edward Medard Park and Reservoir SWF Parcel No. 11-100-126X
- 2.5 General Counsel's Report: Approval of Memorandum of Agreement with Sarasota County for Regional Offsite Mitigation Areas and Release of Conservation Easement for ERP No.
   43027077.026 – Fox Creek ROMA Phase 2 – Sarasota
- 2.6 General Counsel's Report: Authorization to Issue Administrative Complaint and Order Environmental Resource Permitting: Unauthorized Activities – Lindiakos Properties, Inc. – CT No. 417472 – Pinellas
- 2.7 **General Counsel's Report:** Approval of Consent Order between SWFWMD and LFMSMITB LCC Environmental Resource Permitting: Permit Condition Violations CT No. 422916 Hernando
- 2.8 **General Counsel's Report:** Approval of Partial Policy Release for Old Republic Title Insurance Claim 377291 – Deer Prairie Creek Preserve – Sarasota County
- 2.9 **Executive Director's Report:** Approve Governing Board Minutes March 15 and March 26, 2024