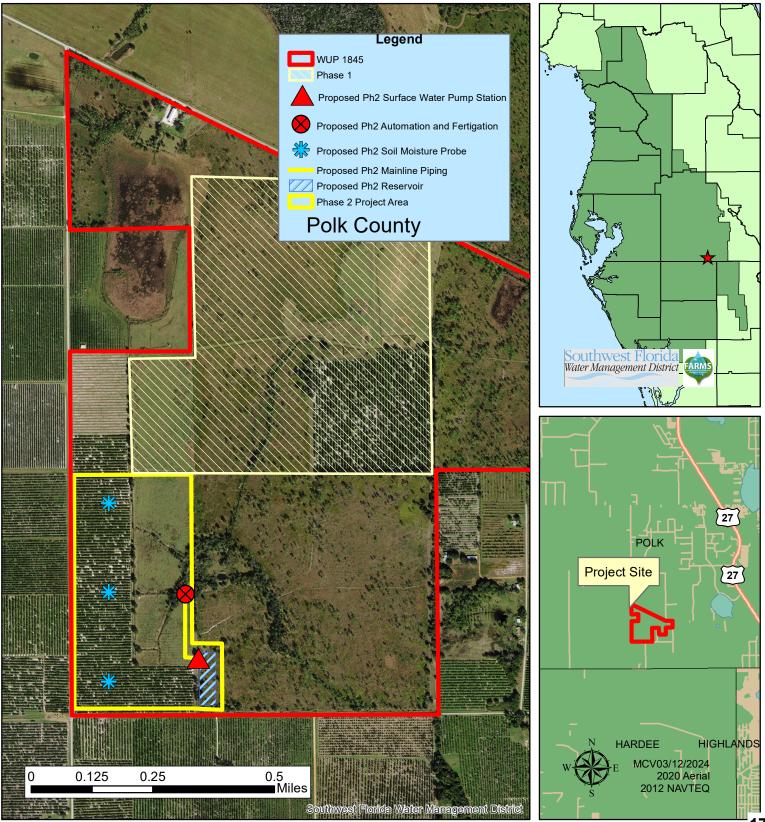

mproved irrigation techniques, and nutrient reduction BMPs for row crop operations. Reimbursement will be from the Governing Board FARMS Fund. Upon approval of the project presented at this meeting, the Governing Board will have \$3,336,489 remaining in its FARMS Program budget.

# Staff Recommendation:

- 1. Approve the Midway Farms, LLC Phase 2 project for a not-to-exceed project reimbursement of \$121,810 provided by the Governing Board;
- 2. Authorize the transfer of \$121,810 from fund 010 H017 Governing Board FARMS Fund to the H822 Midway Farms, LLC Phase 2 project fund;
- 3. Authorize the Assistant Executive Director to sign the agreement.

# Presenter:

Carole Estes, P.G., FARMS Program Manager, Water Resources Bureau

# Location Map FARMS Project H822 Midway Farms, LLC - Phase 2



# **CONSENT AGENDA**

# April 23, 2024

# Operations, Lands and Resource Monitoring Committee: Residential Security Lease for Flying Eagle Nature Center - SWF Parcel No. 19-334-153X

# Purpose

Approve and execute a three-year lease agreement (Lease) for the resident security site at Flying Eagle – Nature Center with Garrett Jacobs (Officer Jacobs), a sworn law enforcement officer with the Florida Fish and Wildlife Conservation Commission. Officer Jacobs will continue to provide the District with a security presence and patrol hours for Flying Eagle, Lake Panasoffkee, and Potts Preserves in exchange for use of the site. A copy of the Lease, location map, and site map are included as Exhibits 1, 2, and 3, respectively.

# Background/History

The District is responsible for resource protec