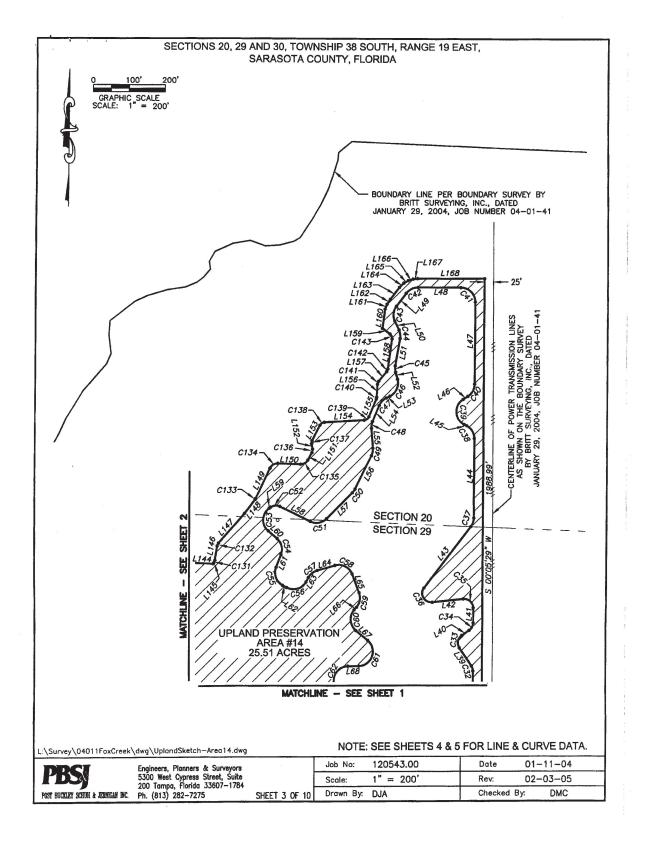

# 2. CONSENT AGENDA

- 2.1 **Resource Management Committee:** Recommend FY2025 Springs Projects for FDEP Funding Consideration
- 2.2 **Resource Management Committee:** FARMS Midway Farms, LLC Phase 2 (H822), Polk County
- 2.3 **Operations, Lands and Resource Monitoring Committee:** Residential Security Lease for Flying Eagle Nature Center SWF Parcel No. 19-334-153X
- 2.4 **Operations, Lands and Resource Monitoring Committee:** Management Agreement with Hillsborough County Edward Medard Park and Reservoir SWF Parcel No. 11-100-126X
- 2.5 General Counsel's Report: Approval of Memorandum of Agreement with Sarasota County for Regional Offsite Mitigation Areas and Release of Conservation Easement for ERP No.
   43027077.026 – Fox Creek ROMA Phase 2 – Sarasota
- 2.6 General Counsel's Report: Authorization to Issue Administrative Complaint and Order Environmental Resource Permitting: Unauthorized Activities – Lindiakos Properties, Inc. – CT No. 417472 – Pinellas
- 2.7 **General Counsel's Report:** Approval of Consent Order between SWFWMD and LFMSMITB LCC Environmental Resource Permitting: Permit Condition Violations CT No. 422916 Hernando
- 2.8 **General Counsel's Report:** Approval of Partial Policy Release for Old Republic Title Insurance Claim 377291 – Deer Prairie Creek Preserve – Sarasota County
- 2.9 **Executive Director's Report:** Approve Governing Board Minutes March 15 and March 26, 2024