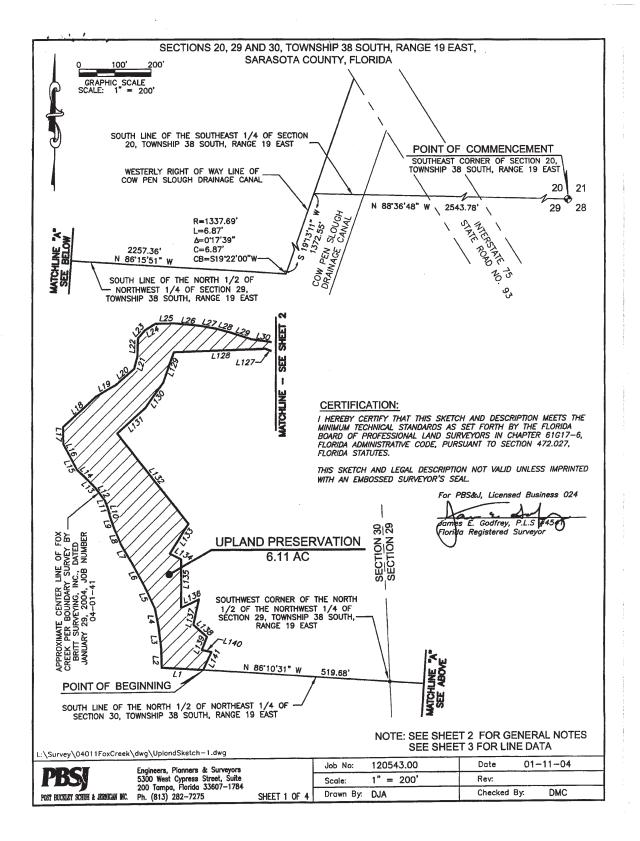

# 2. CONSENT AGENDA

- 2.1 **Resource Management Committee:** Recommend FY2025 Springs Projects for FDEP Funding Consideration
- 2.2 **Resource Management Committee:** FARMS Midway Farms, LLC Phase 2 (H822), Polk County
- 2.3 **Operations, Lands and Resource Monitoring Committee:** Residential Security Lease for Flying Eagle Nature Center SWF Parcel No. 19-334-153X
- 2.4 **Operations, Lands and Resource Monitoring Committee:** Management Agreement with Hillsborough County Edward Medard Park and Reservoir SWF Parcel No. 11-100-126X
- 2.5 General Counsel's Report: Approval of Memorandum of Agreement with Sarasota County for Regional Offsite Mitigation Areas and Release of Conservation Easement for ERP No.
   43027077.026 – Fox Creek ROMA Phase 2 – Sarasota
- 2.6 General Counsel's Report: Authorization to Issue Administrative Complaint and Order Environmental Resource Permitting: Unauthorized Activities – Lindiakos Properties, Inc. – CT No. 417472 – Pinellas
- 2.7 **General Counsel's Report:** Approval of Consent Order between SWFWMD and LFMSMITB LCC Environmental Resource Permitting: Permit Condition Violations CT No. 422916 Hernando
- 2.8 **General Counsel's Report:** Approval of Partial Policy Release for Old Republic Title Insurance Claim 377291 – Deer Prairie Creek Preserve – Sarasota County
- 2.9 **Executive Director's Report:** Approve Governing Board Minutes March 15 and March 26, 2024