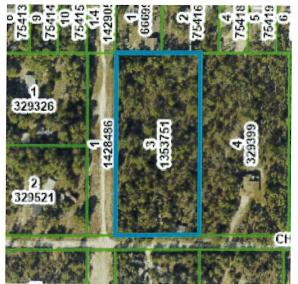

mparable | Small Comparable | Difference |
|------------|------------------|------------------|------------|
| Sale Date  | August 8, 2023   | June 15, 2023    |            |
| Sale Price | \$27,000         | \$18,000         | \$9,000    |
| Site SF    | 43,500           | 23,280           | 20,220     |
| \$/SF      | \$0.62           | \$0.77           | \$0.45     |

For this pairing, the larger comparable is an interior lot on a limerock road, and the smaller comparable is an interior lot on a dirt road. The difference is 20,220 square feet. The price difference is \$9,000. For this pairing, the indicators for the smaller and larger comparables are higher than the indicator for the difference. The indicator for the difference is \$0.45 per square foot.

## LARGE COMPARABLE PAIRING 4



| Property Type:   | Lot              |
|------------------|------------------|
| Date of Sale:    | January 16, 2024 |
| OR Book/Page:    | 4383/1130        |
| Sale Price:      | \$110,000        |
| Upland SF:       | 187,308.00       |
| Upland AC:       | 4.30             |
| Price/Upland SF: | \$0.59           |
| Price/Upland AC: | \$25,581         |

| Location:                                                                                                                                                                                                                                                                                           | North Side of Charlton Drive West of English Sparrow Road, Weeki Wachee, Hernando County, Florida