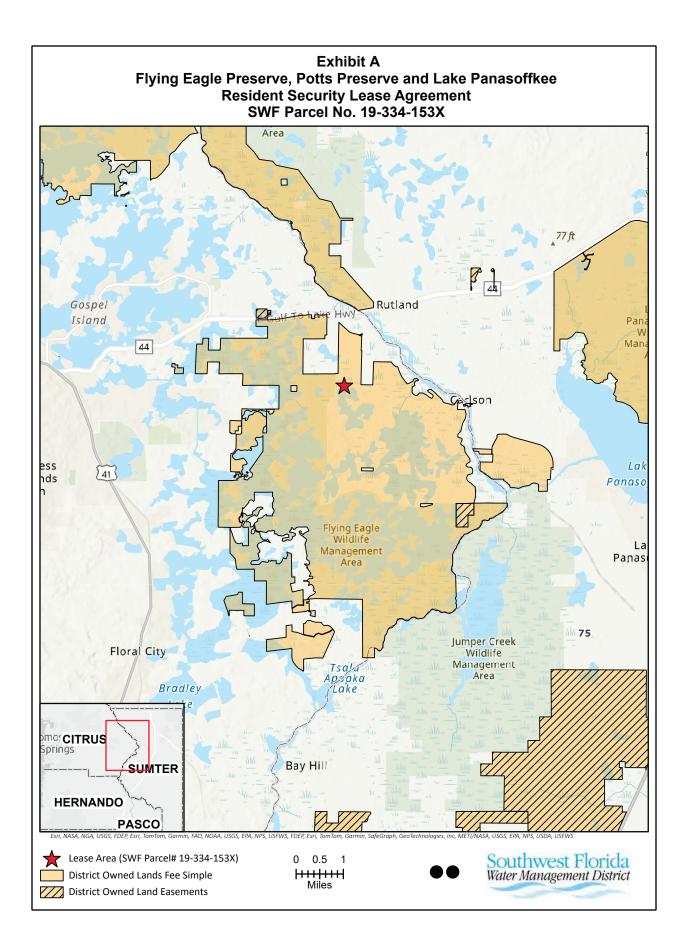

| OFFICER                                                                                                        |      |
|                  | Ву:                                                                                                            |      |
|                  | Garrett Jacobs                                                                                                 | Date |
|                  |                                                                                                                |      |
|                  |                                                                                                                |      |

Page **8** of **8** Flying Eagle Nature Center Resident Security Lease SWF Parcel No. 19-334-153X





#### EXHIBIT C SCOPE OF SECURITY SERVICES

The OFFICER will fulfill security responsibilities and patrol District Lands. The OFFICER'S responsibilities will include, but will not be limited to, the following:

- a. Interrupt or prevent unauthorized and illegal activities while patrolling District Lands for an average of 15 hours per month.
- b. Patrol areas on District Lands that include, but are not limited to, entry points, boundary fences, structures, property interior, campgrounds, and recreational trails. Patrols will be conducted using a means of transportation with the capacity to traverse extreme terrain, i.e., a four-wheel drive or all-terrain vehicle, bicycle, horseback, or other means of transportation appropriate for a specific patrol area. If permitted by an off-duty emplo