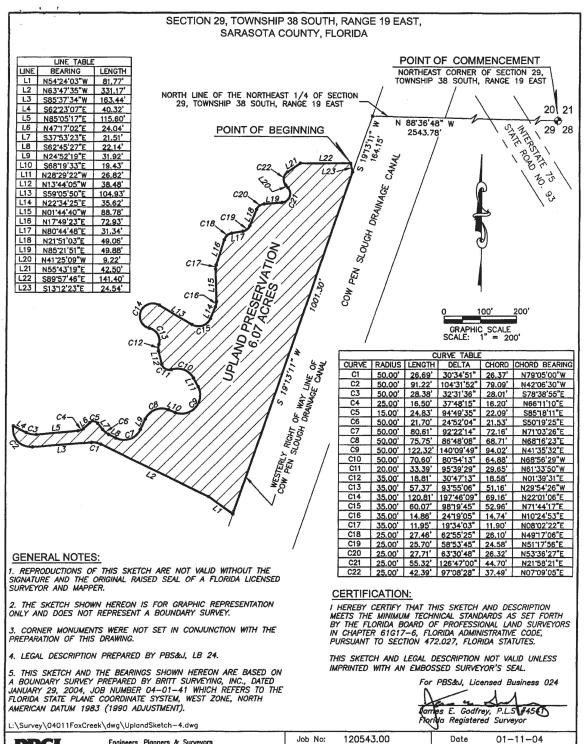

# 2. CONSENT AGENDA

- 2.1 **Resource Management Committee:** Recommend FY2025 Springs Projects for FDEP Funding Consideration
- 2.2 **Resource Management Committee:** FARMS Midway Farms, LLC Phase 2 (H822), Polk County
- 2.3 **Operations, Lands and Resource Monitoring Committee:** Residential Security Lease for Flying Eagle Nature Center SWF Parcel No. 19-334-153X
- 2.4 **Operations, Lands and Resource Monitoring Committee:** Management Agreement with Hillsborough County Edward Medard Park and Reservoir SWF Parcel No. 11-100-126X
- 2.5 General Counsel's Report: Approval of Memorandum of Agreement with Sarasota County for Regional Offsite Mitigation Areas and Release of Conservation Easement for ERP No.
   43027077.026 – Fox Creek ROMA Phase 2 – Sarasota
- 2.6 General Counsel's Report: Authorization to Issue Administrative Complaint and Order Environmental Resource Permitting: Unauthorized Activities – Lindiakos Properties, Inc. – CT No. 417472 – Pinellas
- 2.7 **General Counsel's Report:** Approval of Consent Order between SWFWMD and LFMSMITB LCC Environmental Resource Permitting: Permit Condition Violations CT No. 422916 Hernando
- 2.8 **General Counsel's Report:** Approval of Partial Policy Release for Old Republic Title Insurance Claim 377291 – Deer Prairie Creek Preserve – Sarasota County
- 2.9 **Executive Director's Report:** Approve Governing Board Minutes March 15 and March 26, 2024