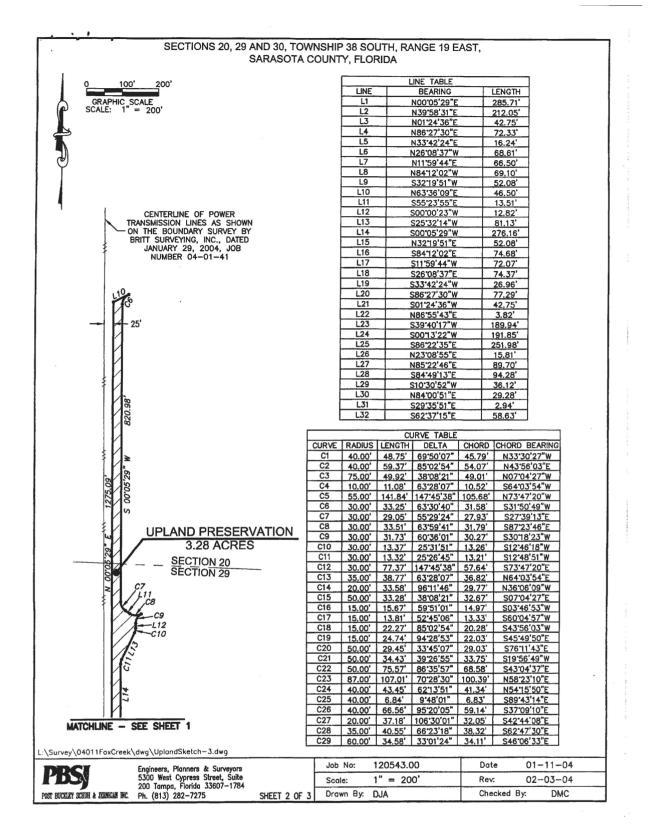

# 2. CONSENT AGENDA

- 2.1 **Resource Management Committee:** Recommend FY2025 Springs Projects for FDEP Funding Consideration
- 2.2 **Resource Management Committee:** FARMS Midway Farms, LLC Phase 2 (H822), Polk County
- 2.3 **Operations, Lands and Resource Monitoring Committee:** Residential Security Lease for Flying Eagle Nature Center SWF Parcel No. 19-334-153X
- 2.4 **Operations, Lands and Resource Monitoring Committee:** Management Agreement with Hillsborough County Edward Medard Park and Reservoir SWF Parcel No. 11-100-126X
- 2.5 General Counsel's Report: Approval of Memorandum of Agreement with Sarasota County for Regional Offsite Mitigation Areas and Release of Conservation Easement for ERP No.
   43027077.026 – Fox Creek ROMA Phase 2 – Sarasota
- 2.6 General Counsel's Report: Authorization to Issue Administrative Complaint and Order Environmental Resource Permitting: Unauthorized Activities – Lindiakos Properties, Inc. – CT No. 417472 – Pinellas
- 2.7 **General Counsel's Report:** Approval of Consent Order between SWFWMD and LFMSMITB LCC Environmental Resource Permitting: Permit Condition Violations CT No. 422916 Hernando
- 2.8 **General Counsel's Report:** Approval of Partial Policy Release for Old Republic Title Insurance Claim 377291 – Deer Prairie Creek Preserve – Sarasota County
- 2.9 **Executive Director's Report:** Approve Governing Board Minutes March 15 and March 26, 2024