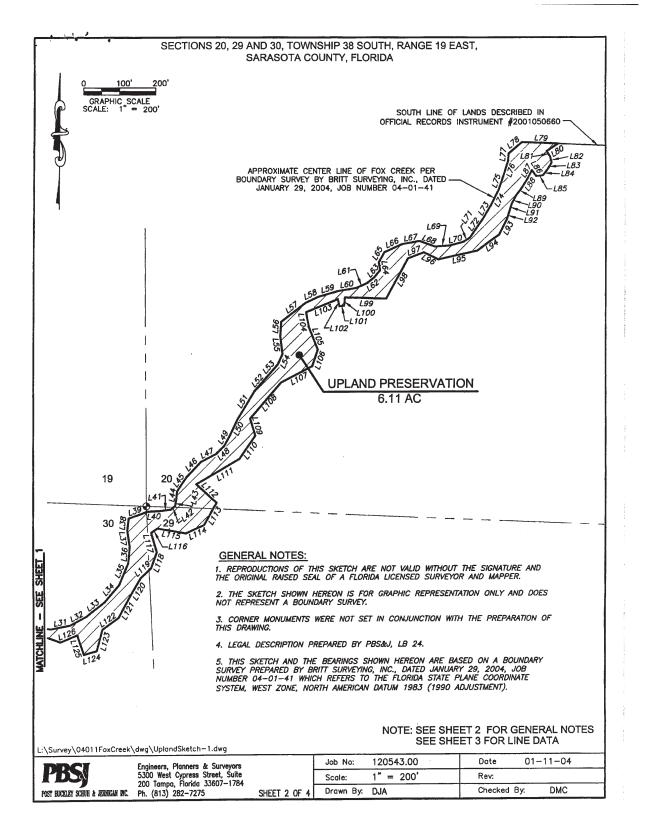

# 2. CONSENT AGENDA

- 2.1 **Resource Management Committee:** Recommend FY2025 Springs Projects for FDEP Funding Consideration
- 2.2 **Resource Management Committee:** FARMS Midway Farms, LLC Phase 2 (H822), Polk County
- 2.3 **Operations, Lands and Resource Monitoring Committee:** Residential Security Lease for Flying Eagle Nature Center SWF Parcel No. 19-334-153X
- 2.4 **Operations, Lands and Resource Monitoring Committee:** Management Agreement with Hillsborough County Edward Medard Park and Reservoir SWF Parcel No. 11-100-126X
- 2.5 General Counsel's Report: Approval of Memorandum of Agreement with Sarasota County for Regional Offsite Mitigation Areas and Release of Conservation Easement for ERP No.
   43027077.026 – Fox Creek ROMA Phase 2 – Sarasota
- 2.6 General Counsel's Report: Authorization to Issue Administrative Complaint and Order Environmental Resource Permitting: Unauthorized Activities – Lindiakos Properties, Inc. – CT No. 417472 – Pinellas
- 2.7 **General Counsel's Report:** Approval of Consent Order between SWFWMD and LFMSMITB LCC Environmental Resource Permitting: Permit Condition Violations CT No. 422916 Hernando
- 2.8 **General Counsel's Report:** Approval of Partial Policy Release for Old Republic Title Insurance Claim 377291 – Deer Prairie Creek Preserve – Sarasota County
- 2.9 **Executive Director's Report:** Approve Governing Board Minutes March 15 and March 26, 2024