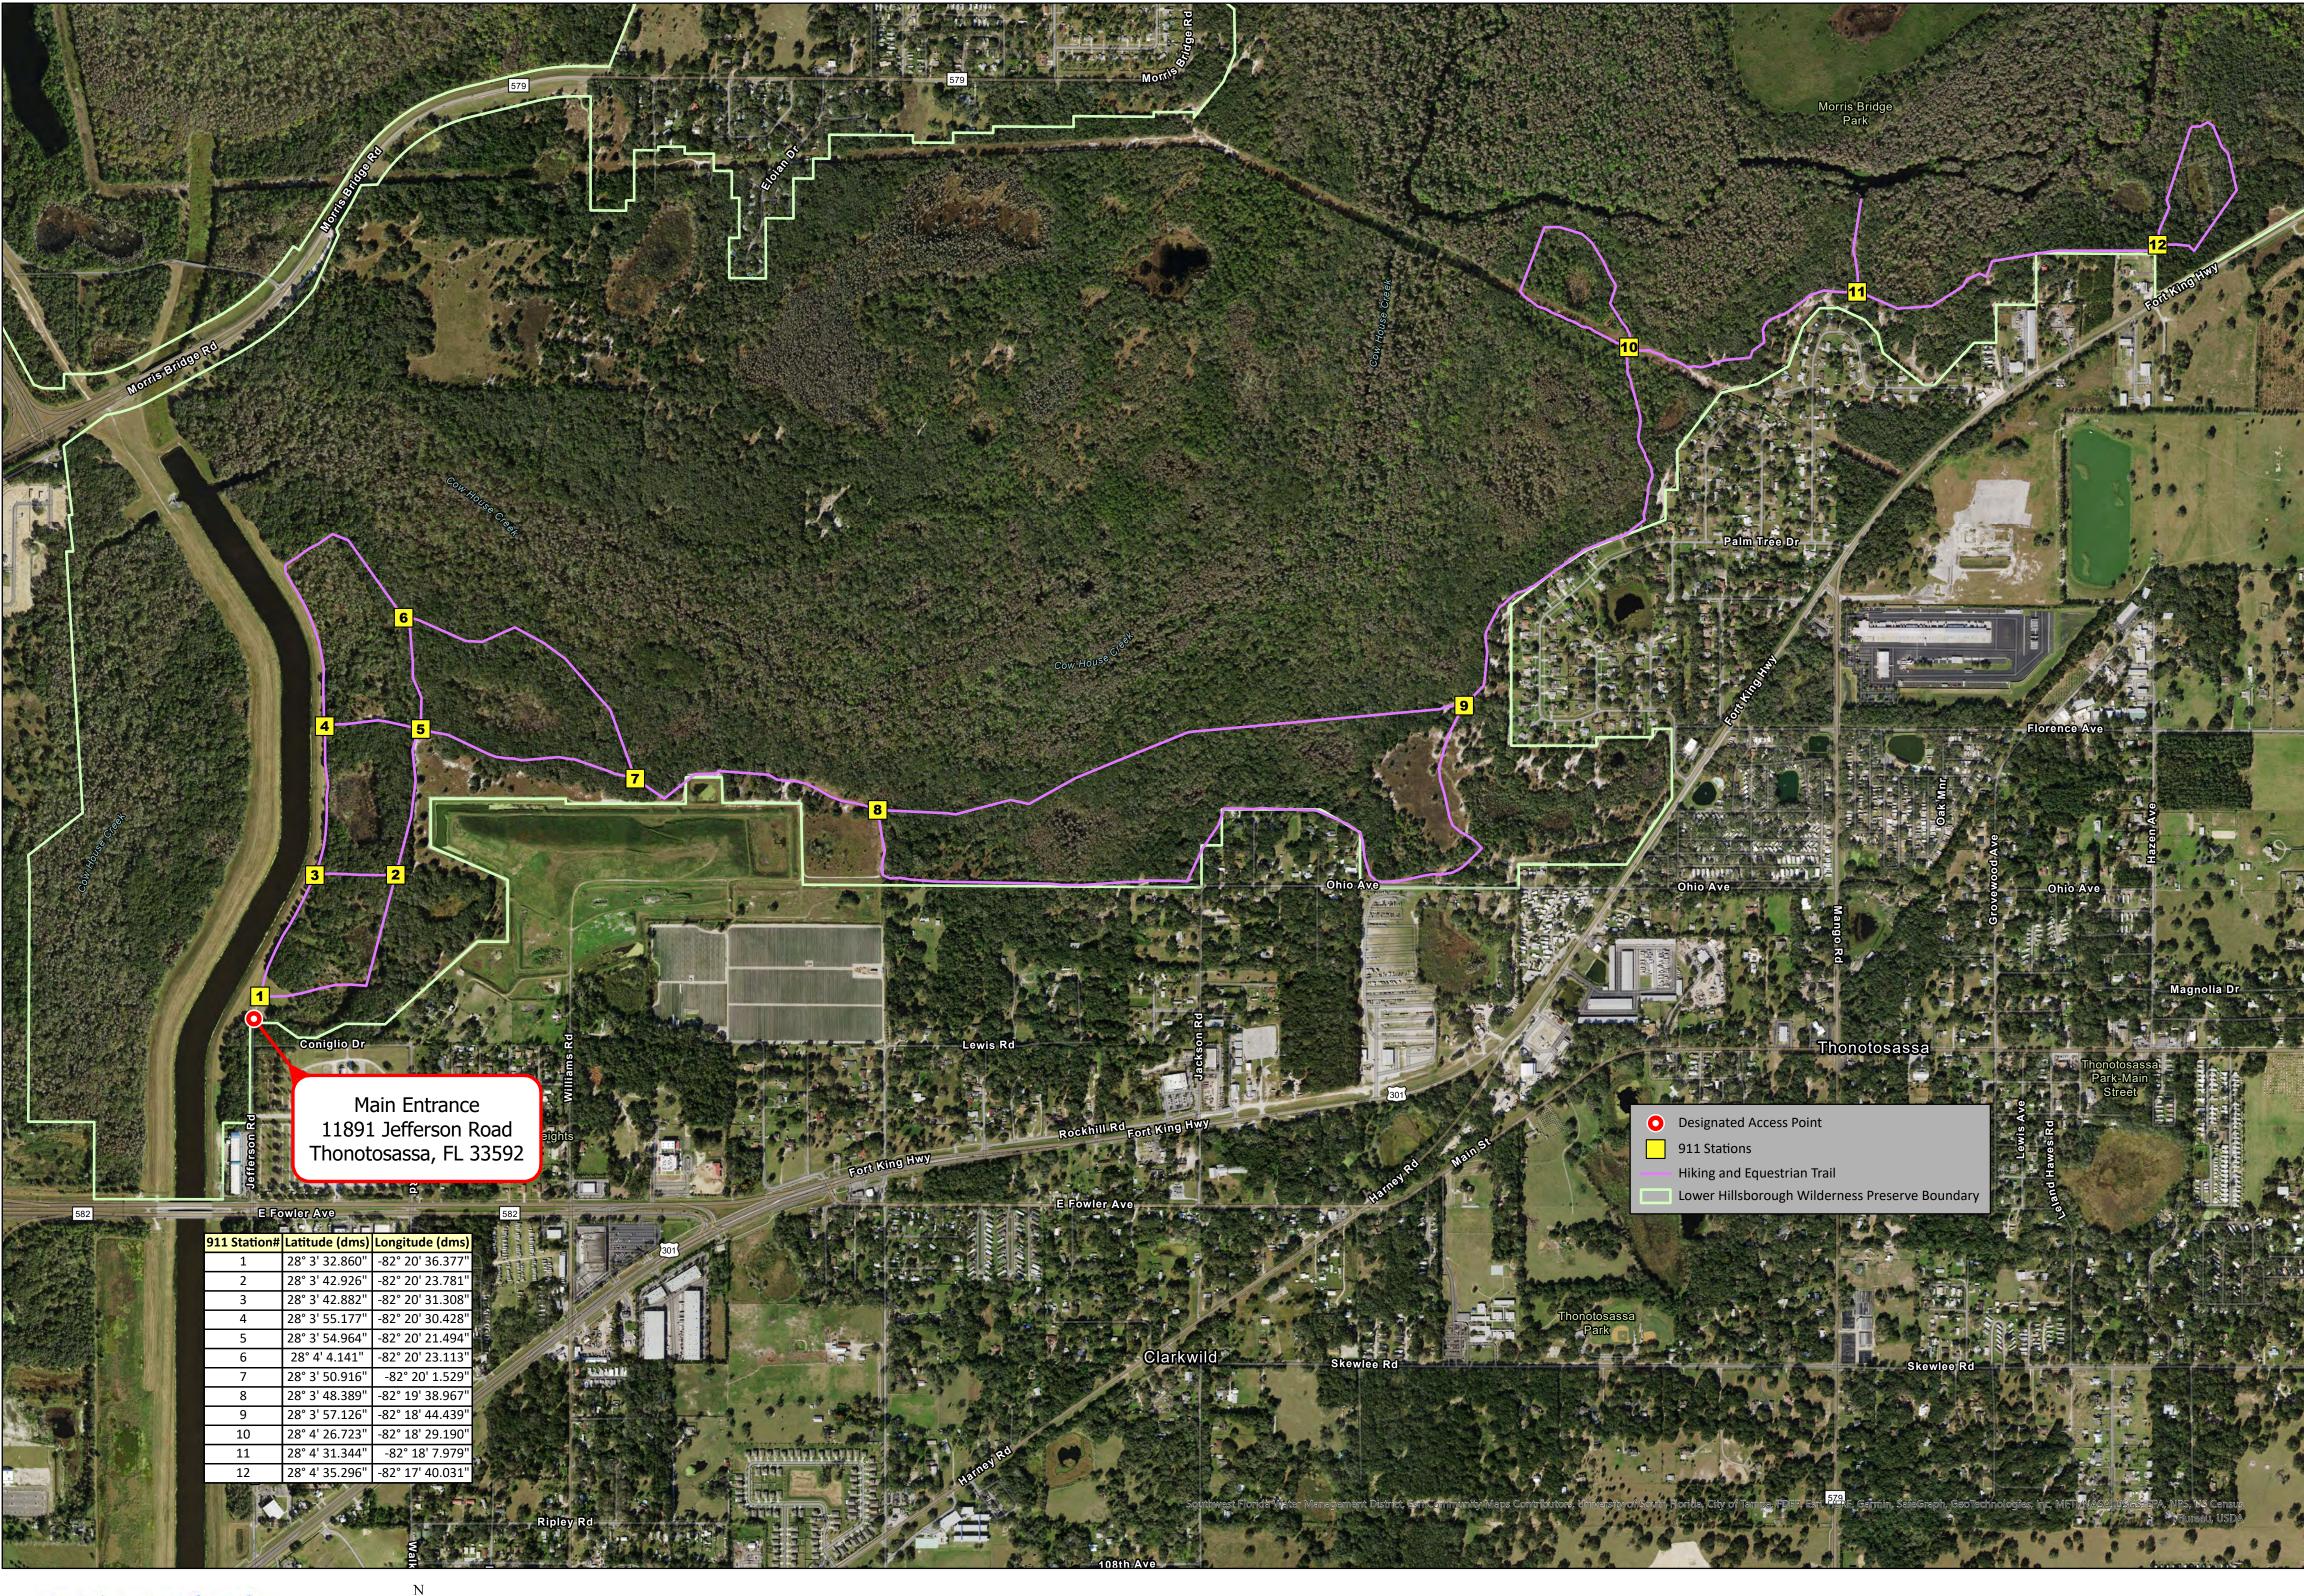

## Southwest Florida Water Management District

WaterMatters.org • 1-800-423-1476 Date Issued: 5/26/2022

1,000 500

Feet

2,000

Lower Hillsborough Wilderness Preserve - Jefferson Equestrian Area **Recreation Trails and Amenities** 

Disclaimer: This graphical representation is provided for information purposes and should not be considered authoritative for navigational; engineering, legal and other uses. The services, information, and data made available on this map are provided "as is" without warranties of any kind. The District and its authorized agents make no representations or warranties regarding the condition or functionality of this map, its suitability for use, or that this map will be error free.