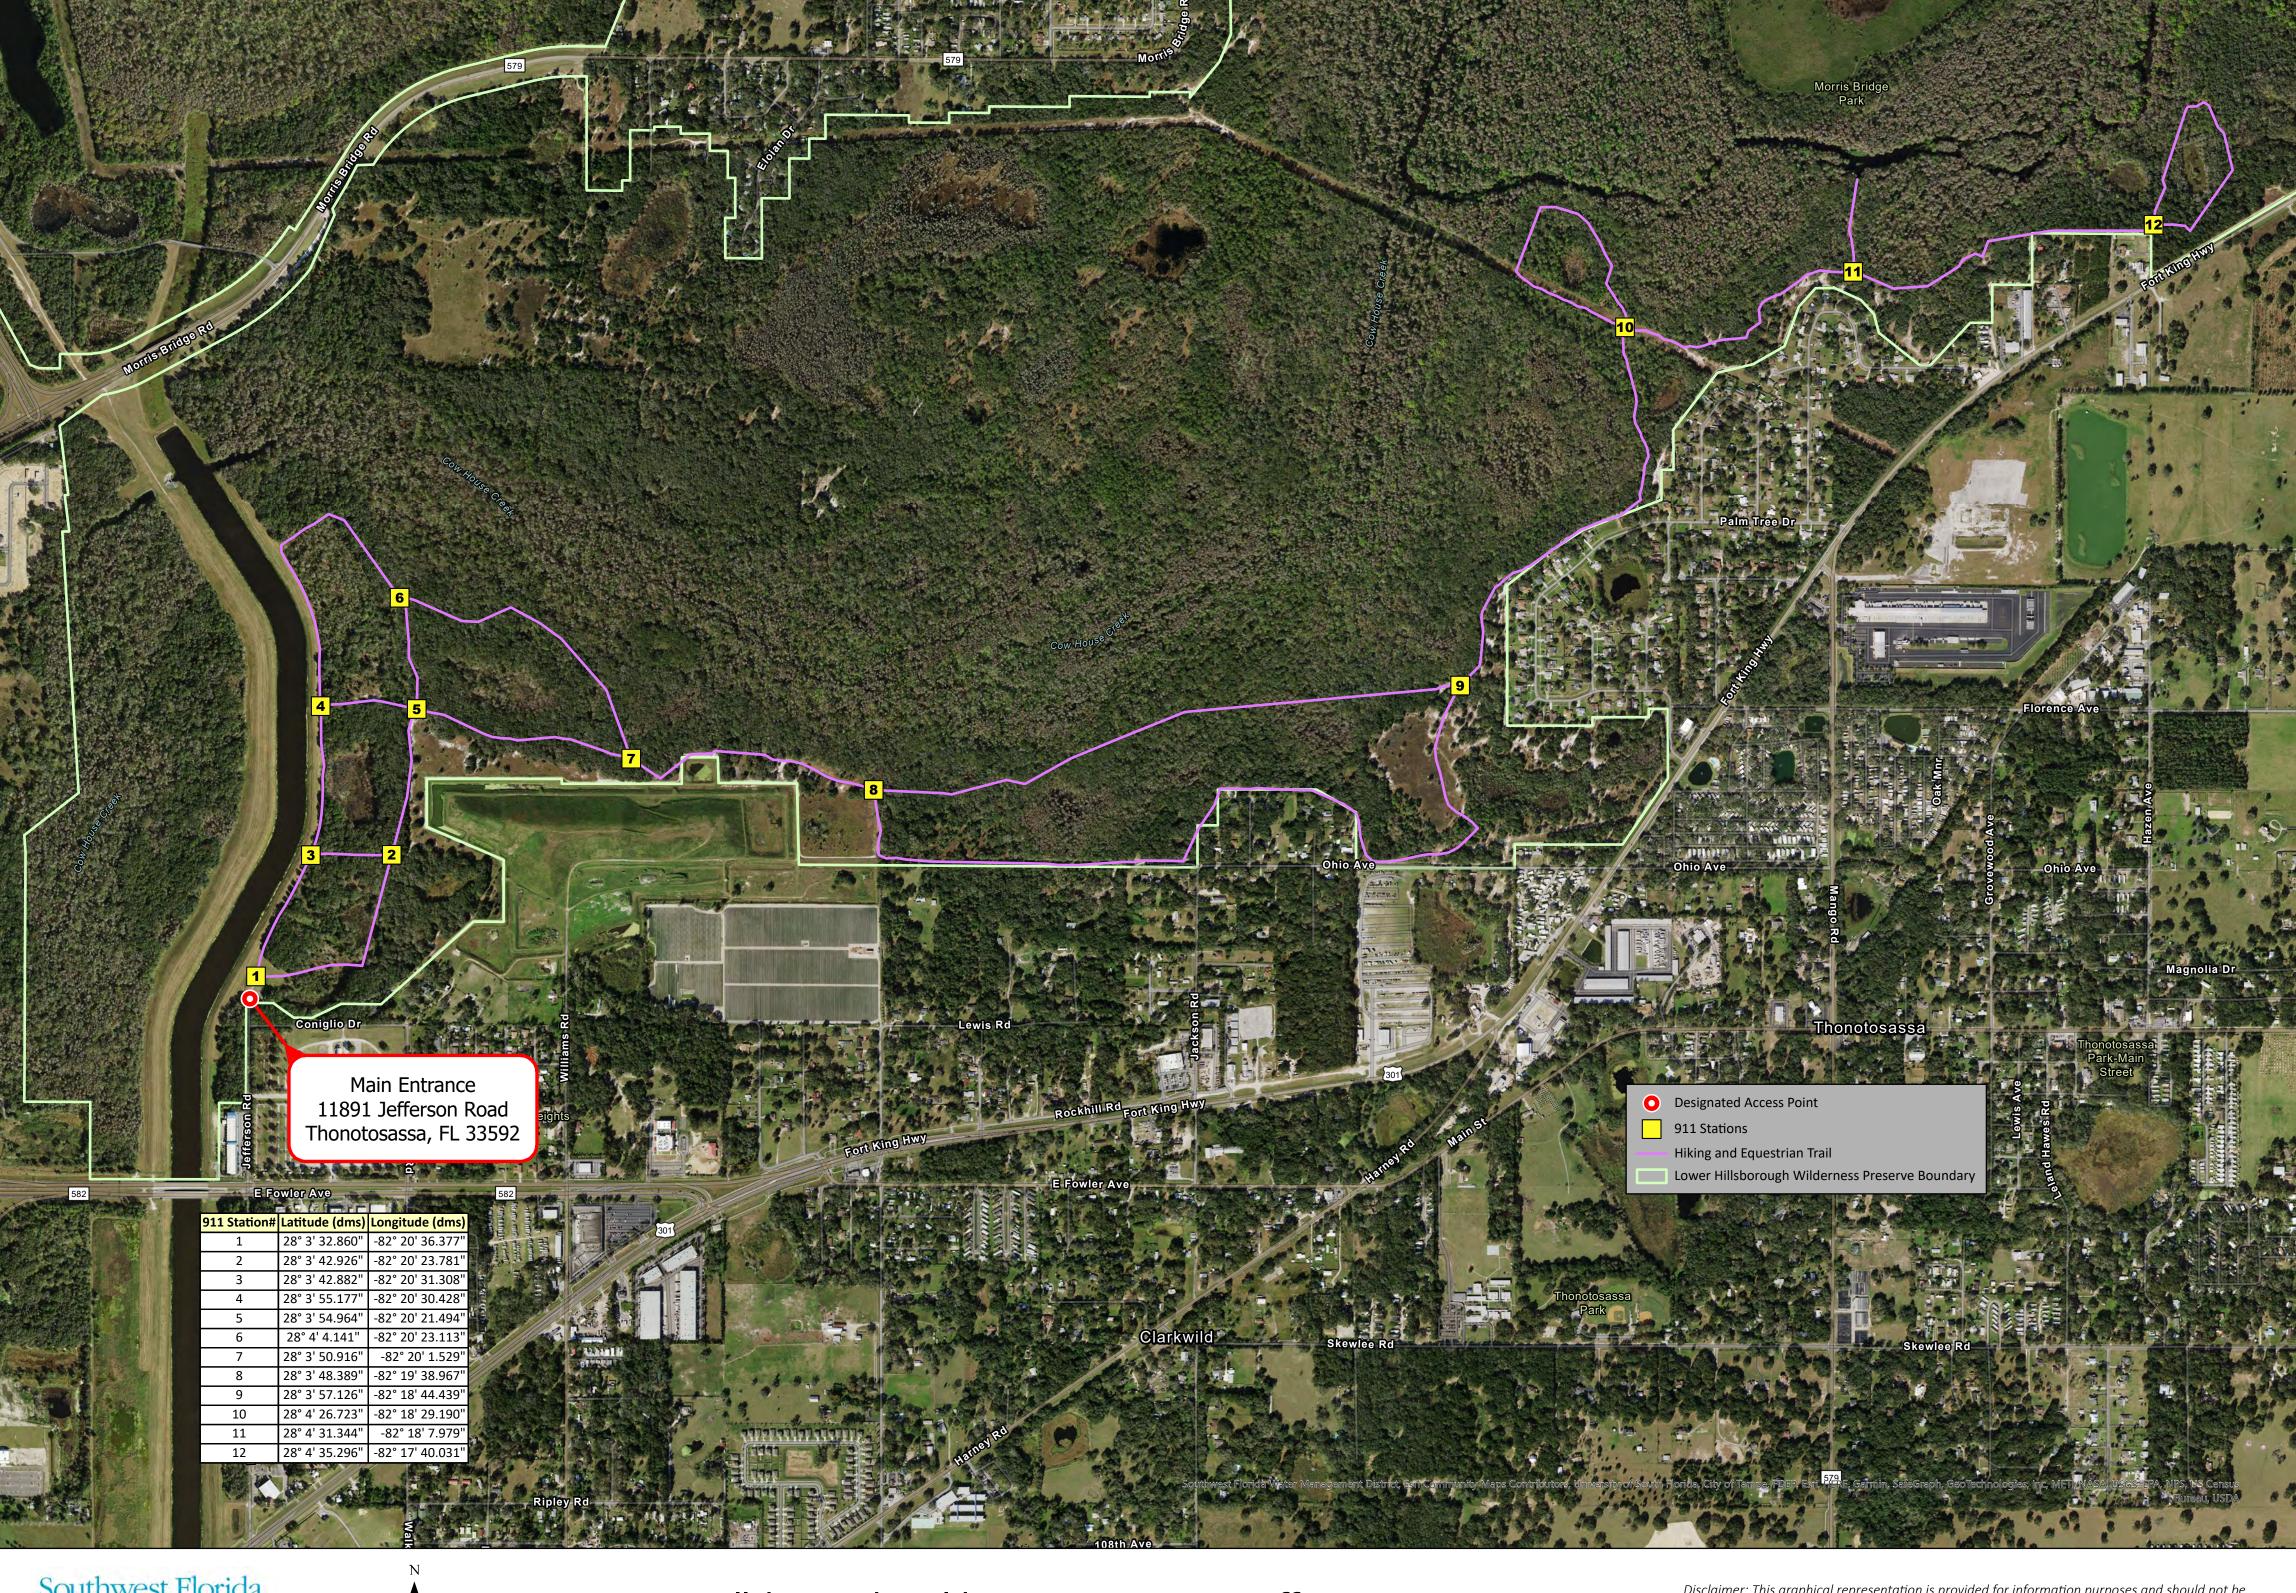

Lower Hillsborough Wilderness Preserve - Jefferson Equestrian Area **Recreation Trails and Amenities** 

Disclaimer: This graphical representation is provided for information purposes and should not be considered authoritative for navigational; engineering, legal and other uses. The services, information, and data made available on this map are provided "as is" without warranties of any kind. The District and its authorized agents make no representations or warranties regarding the condition or functionality of this map, its suitability for use, or that this map will be error free.