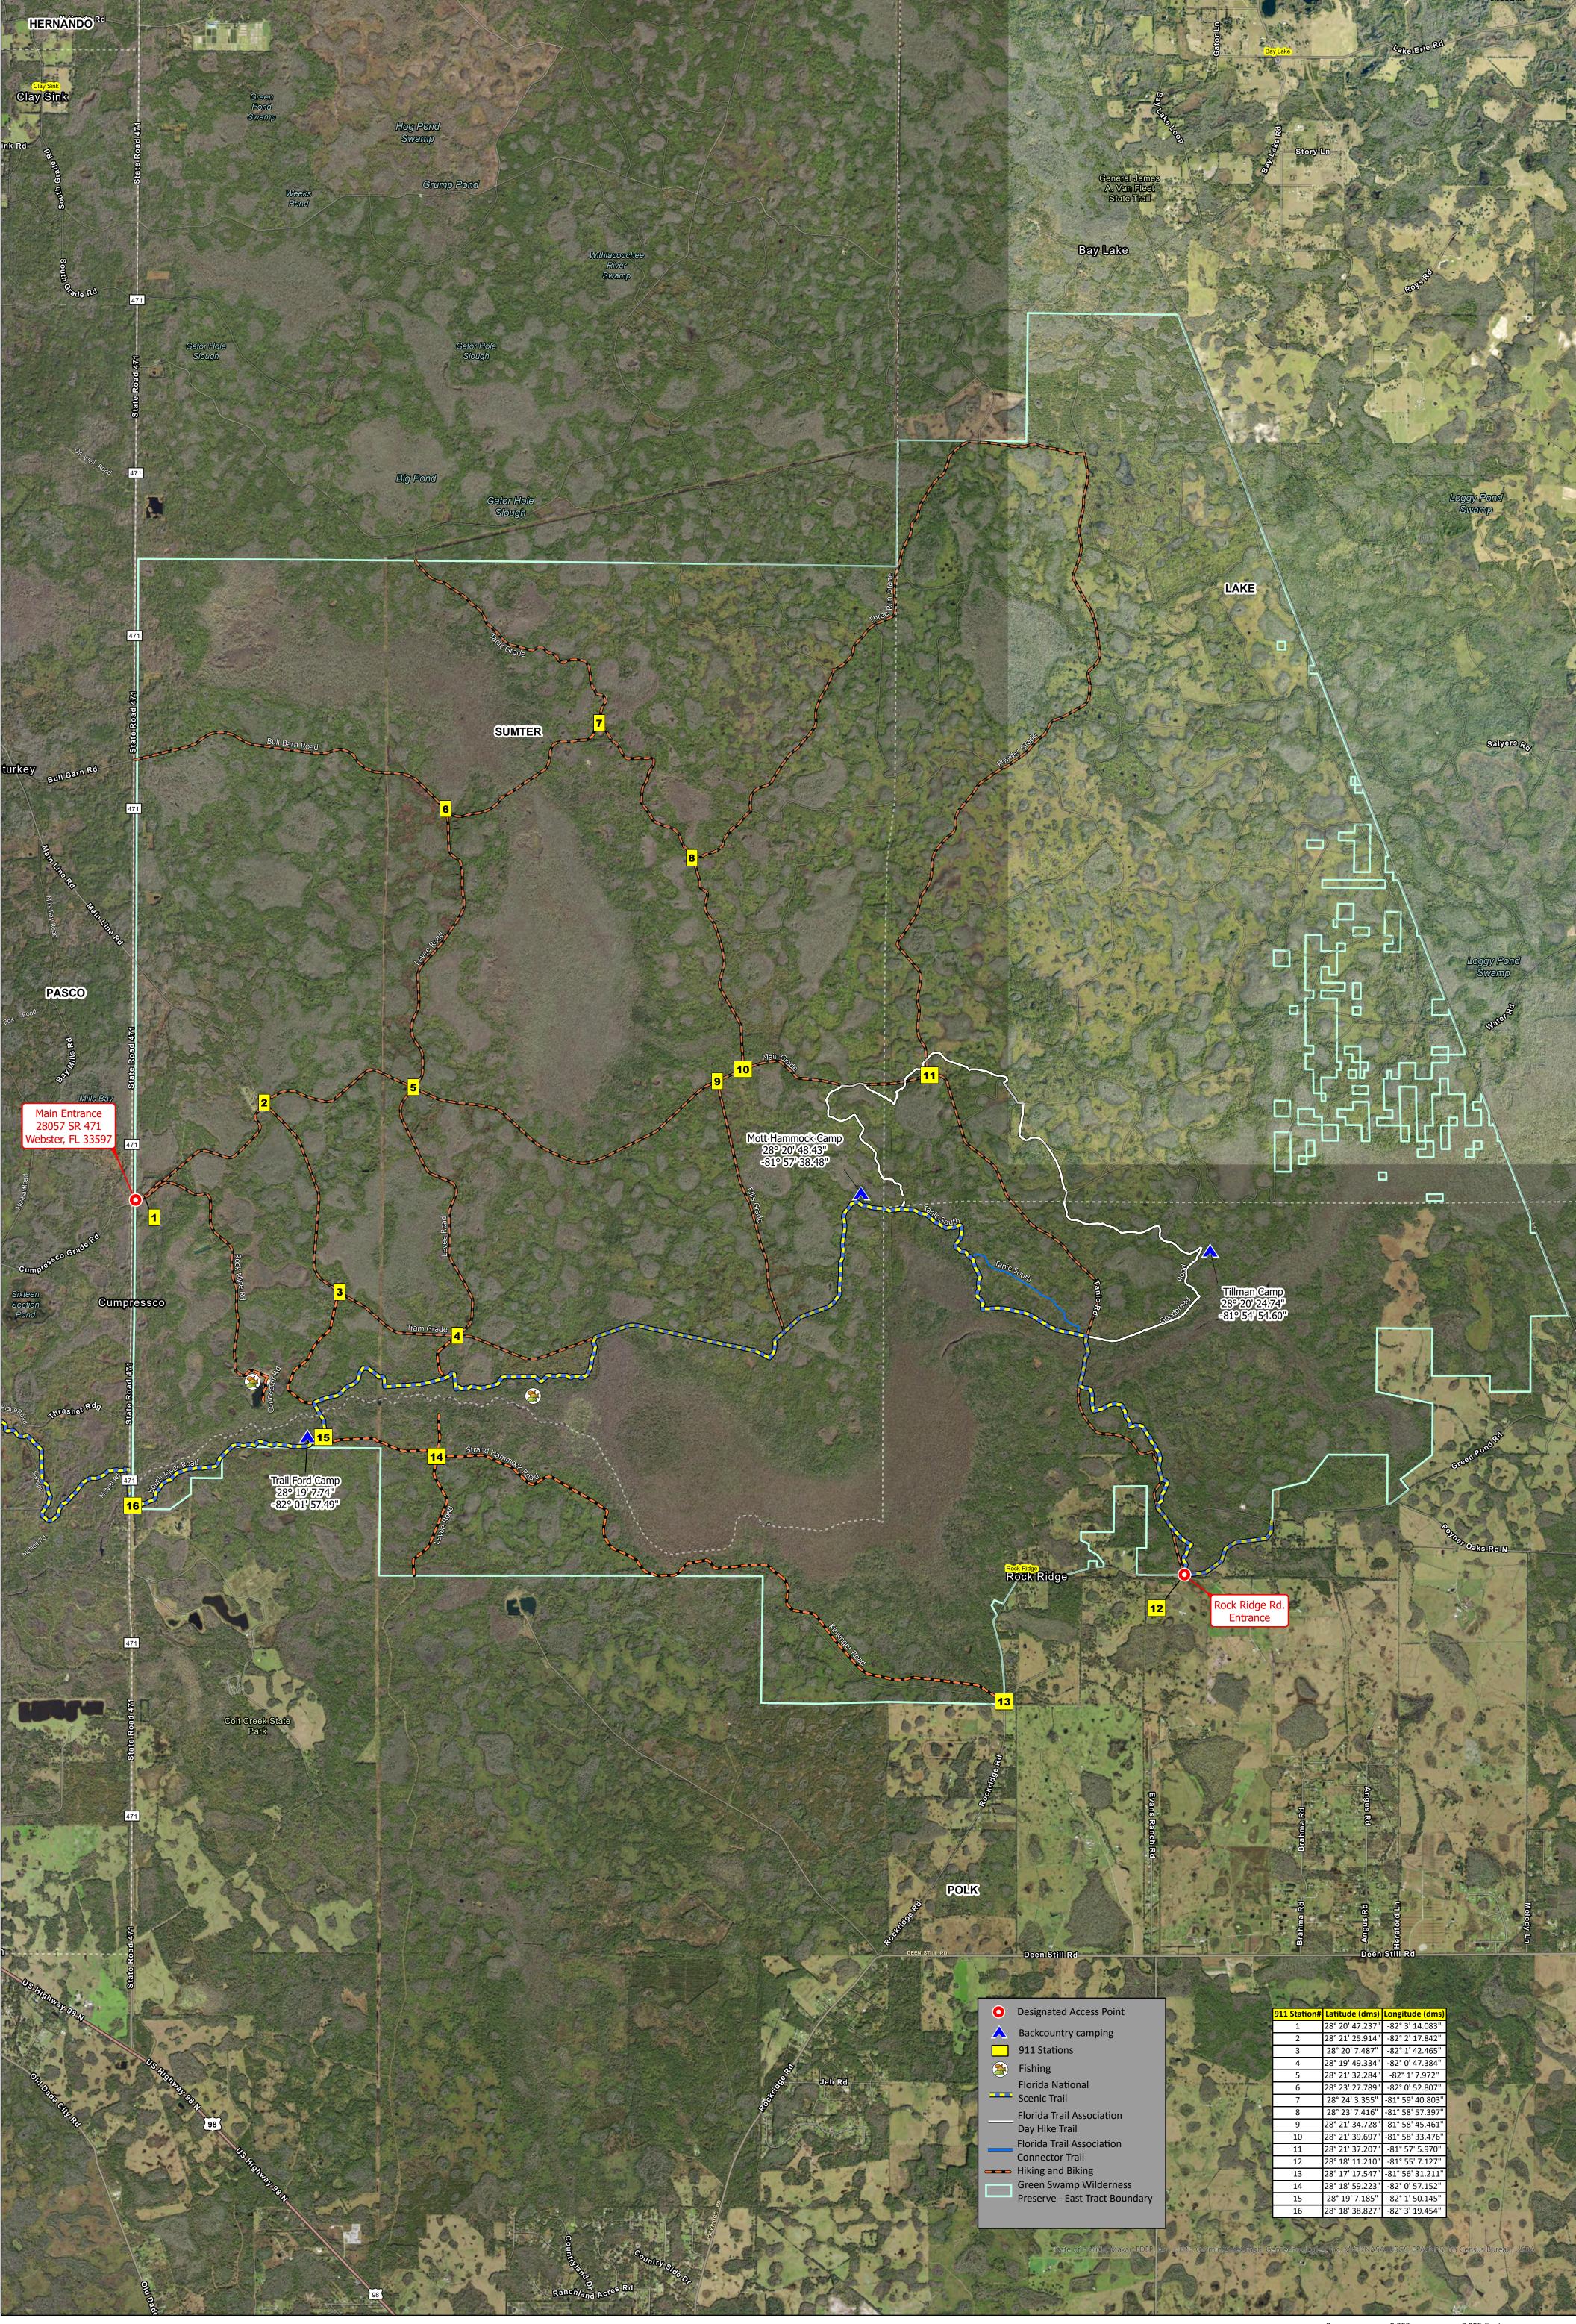

Southwest Florida Water Management District WaterMatters.org • 1-800-423-1476 Date Issued: 5/6/2022

Ν

Green Swamp Wilderness Preserve - East Tract Recreation Trails and Amenities 0 3,000 6,000 Feet

Disclaimer: This graphical representation is provided for information purposes and should not be considered authoritative for navigational; engineering, legal and other uses. The services, information, and data made available on this map are provided "as is" without warranties of any kind. The District and its authorized agents make no representations or warranties regarding the condition or functionality of this map, its suitability for use, or that this map will be error free.